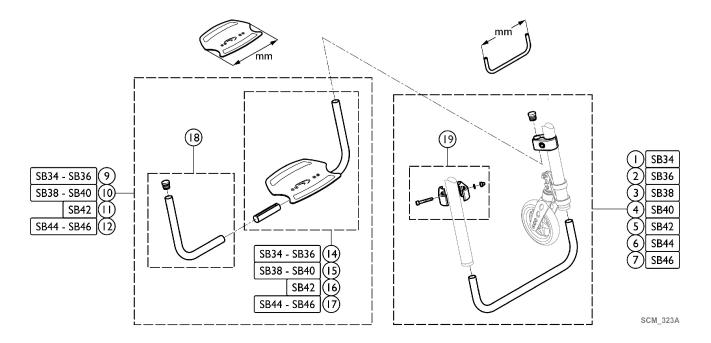

## Footrest - Adjustable Angle - Adducted High Mounted

| ltem   |      |             |                                                                     | Quantity Per |          |
|--------|------|-------------|---------------------------------------------------------------------|--------------|----------|
| Number | Note | Part Number | Description                                                         | Package      | Assembly |
| 1      |      | 1561215     | Tube Set, Footrest, High Position, 315mm                            | 1            | 1        |
| 2      |      | 1561216     | Tube Set, Footrest, High Position, 335mm                            | 1            | 1        |
| 3      |      | 1561217     | Tube Set, Footrest, High Position, 355mm                            | 1            | 1        |
| 4      |      | 1561218     | Tube Set, Footrest, High Position, 375mm                            | 1            | 1        |
| 5      |      | 1561219     | Tube Set, Footrest, High Position, 395mm                            | 1            | 1        |
| 6      |      | 1561220     | Tube Set, Footrest, High Position, 415mm                            | 1            | 1        |
| 7      |      | 1561221     | Tube Set, Footrest, High Position, 435mm                            | 1            | 1        |
| 9      |      | 1561313     | Footrest, Adjustable Angle 222mm Footrest, High Mount               | 1            | 1        |
| 10     |      | 1561314     | Footrest, Adjustable Angle 250mm Footrest, High Mount               | 1            | 1        |
| 11     |      | 1561315     | Footrest, Adjustable Angle 280mm Footrest, High Mount               | 1            | 1        |
| 12     |      | 1561316     | Footrest, Adjustable Angle 308mm Footrest, High Mount               | 1            | 1        |
| 14     |      | 1561143     | Footplate 222mm w/ Clamping Part                                    | 1            | 1        |
| 15     |      | 1561144     | Footplate 250mm w/ Clamping Part                                    | 1            | 1        |
| 16     |      | 1561145     | Footplate 280mm w/ Clamping Part                                    | 1            | 1        |
| 17     |      | 1561204     | Footplate 308mm w/ Clamping Part                                    | 1            | 1        |
| 18     |      | 1561317     | Telescopic kit, Footrest, Adjustable Angle mounted in high position | 1            | 1        |
| 19     |      | 1544613     | Kit, Clamping, Footrest, High Mounted (Pair)                        | 2            | 1        |