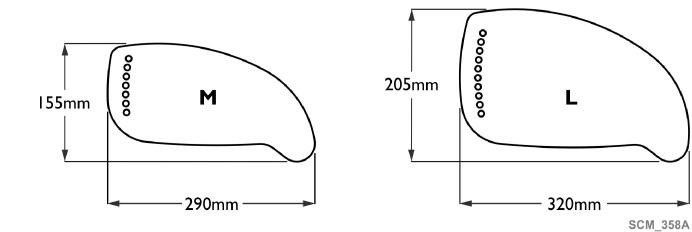

#### Clothes Guard Sizing - 22 in. Rear Wheel

| Rear Wheel<br>Position (mm) | 140 | 125 | 110 | 95 | 80 |
|-----------------------------|-----|-----|-----|----|----|
| SH37                        | L   | L   | L   | L  | M  |
| SH38                        | L   | L   | L   | M  | M  |
| SH39                        | L   | L   | M   | M  | M  |
| SH40                        | L   | M   | M   | M  | M  |
| SH41                        | M   | M   | M   | M  | M  |
| SH42                        | M   | M   | M   | M  | M  |
| SH43                        | M   | M   | M   | M  | M  |
| SH44                        | M   | M   | M   | M  | M  |
| SH45                        | M   | M   | M   | M  | M  |
| SH46                        | M   | M   | M   | M  | M  |
| SH47                        |