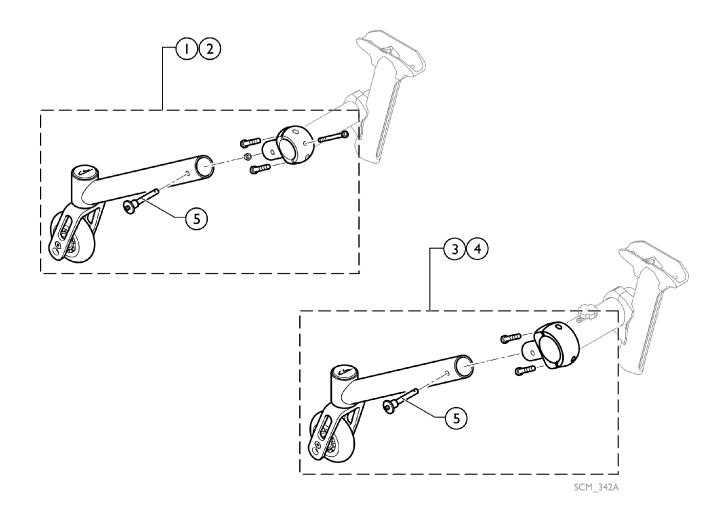

## **Options and Accessories - Active Anti-Tipper**

| ltem                              |      |             |                                                           | Quantity Per |          |
|-----------------------------------|------|-------------|-----------------------------------------------------------|--------------|----------|
| Number                            | Note | Part Number | Description                                               | Package      | Assembly |
| 1                                 |      | 1517871     | Active Anti-Tipper, Standard Axle Ø30, 20" and 22" Wheels | 1            | 1        |
| 2                                 | A    | 1517873     | Active Anti-Tipper, Standard Axle Ø30, 24" and 25" Wheels | 1            | 1        |
| 3                                 |      | 1517872     | Active Anti-Tipper, Vario-Ax Ø40, 20" and 22"<br>Wheels   | 1            | 1        |
| 4                                 | A    | 1517874     | Active Anti-Tipper, Vario-Ax Ø40, 24" and 25"<br>Wheels   | 1            | 1        |
| 5                                 |      | 1517877     | Quickpin Hardware                                         | 1            | 1        |
| NOTE: A - Used for 24"-26" Wheels |      |             |                                                           |              |          |