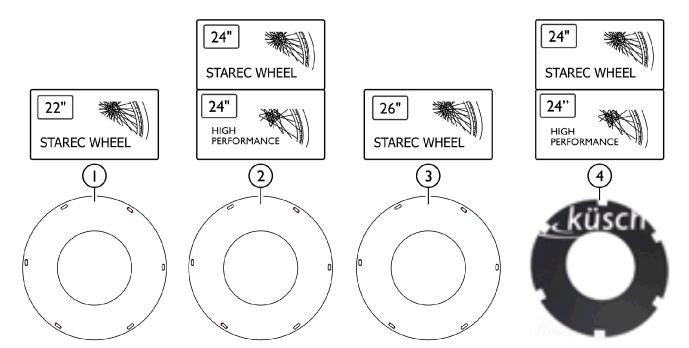

## Rear Wheels - Spoke Guards

| ltem                                                                                    |      |             |                                   | Quantity Per |          |
|-----------------------------------------------------------------------------------------|------|-------------|-----------------------------------|--------------|----------|
| Number                                                                                  | Note | Part Number | Description                       | Package      | Assembly |
| 1                                                                                       | Α    | 1564453     | Spoke Guard, Transparent (22")    | 1            | 2        |
| 2                                                                                       | A,B  | 1564457     | Spoke Guard, Transparent (24")    | 1            | 2        |
| 3                                                                                       | А    | 1564492     | Spoke Guard, Transparent (26")    | 1            | 2        |
| 4                                                                                       | A,B  | 1564456     | Spoke Guard Küschall, Black (24") | 1            | 2        |
| NOTE: A - Used with Starec Wheels.<br>B - Used with Starec and High Performance Wheels. |      |             |                                   |              |          |