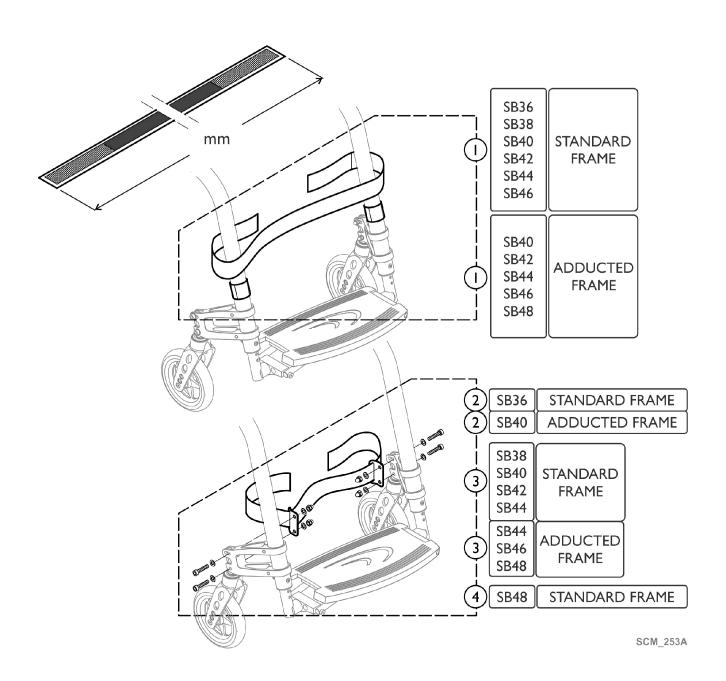

## **Footrest - Calf Straps**

**Footrest - Calf Straps** 

| Item   |      |             |                                         | Quantity Per |          |
|--------|------|-------------|-----------------------------------------|--------------|----------|
| Number | Note | Part Number | Description                             | Package      | Assembly |
| 1      | A,B  | 1561529     | Calf Strap, Complete (940mm)            | 1            | 1        |
| 2      | C,D  | 1588397     | Calf Strap, Assembled Supporter (660mm) | 1            | 1        |
| 3      | E,F  | 1588398     | Calf Strap, Assembled Supporter (780mm) | 1            | 1        |
| 4      | G    | 1588399     | Calf Strap, Assembled Supporter (940mm) | 1            | 1        |

NOTE: A - Used with SB36 to SB46 Standard Frames.

- B Used with SB40 to SB48 Adducted Frames.
- C Used with SB36 Standard Frames.
- D Used with SB40 Adducted Frames.
  E Used with SB38 to SB44 Standard Frames.
- F Used with SB44 to SB48 Adducted Frames.
- G Used with SB48 Standard Frames.