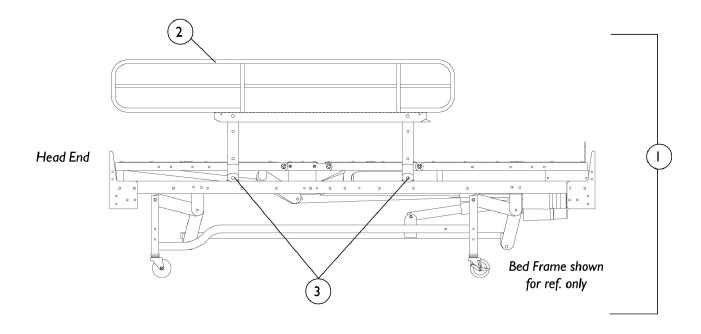

| Item   |      |             |                                                                                                                                          | Quantity Per |          |
|--------|------|-------------|------------------------------------------------------------------------------------------------------------------------------------------|--------------|----------|
| Number | Note | Part Number | Description                                                                                                                              | Package      | Assembly |
| 1      | Α    | 1125236-NLA | NLA - Side Rail Assembly, 3/4 Length (Taupe)                                                                                             | 1            | 1        |
| 2      |      | 1125248-NLA | NLA - Side Rail, 3/4 Length - Right (Taupe)                                                                                              | 1            | 1        |
| 2      |      | 1125247-NLA | NLA - Side Rail, 3/4 Length - Left (Taupe)                                                                                               | 1            | 1        |
| 3      |      | 033786      | Screw, Socket Head (#10-32 x 3/8")                                                                                                       | 1            | 4        |
|        | В    | 020258      | Wrench, Allen (5/32")                                                                                                                    | 1            | 1        |
|        | В    | 020159      | Plug Button, Dome (1/4")                                                                                                                 | 1            | 4        |
|        | В    | 026715-NLA  | NLA - Instruction Sheet, Bed Rail                                                                                                        | 1            | 1        |
|        | В    | 026842      | Hardware, Rail Mounting Includes: (1) Crossbar Pivot, (4) Pivot Bracket, (8) Locknut (1/4-20"), and (8) Screw, Hex Head (1/4-20 x 5/8"). | 1            | 1        |

NOTE: A - Includes: Items 2, Instruction Sheet, and Attaching Hardware.

B - Not Shown.