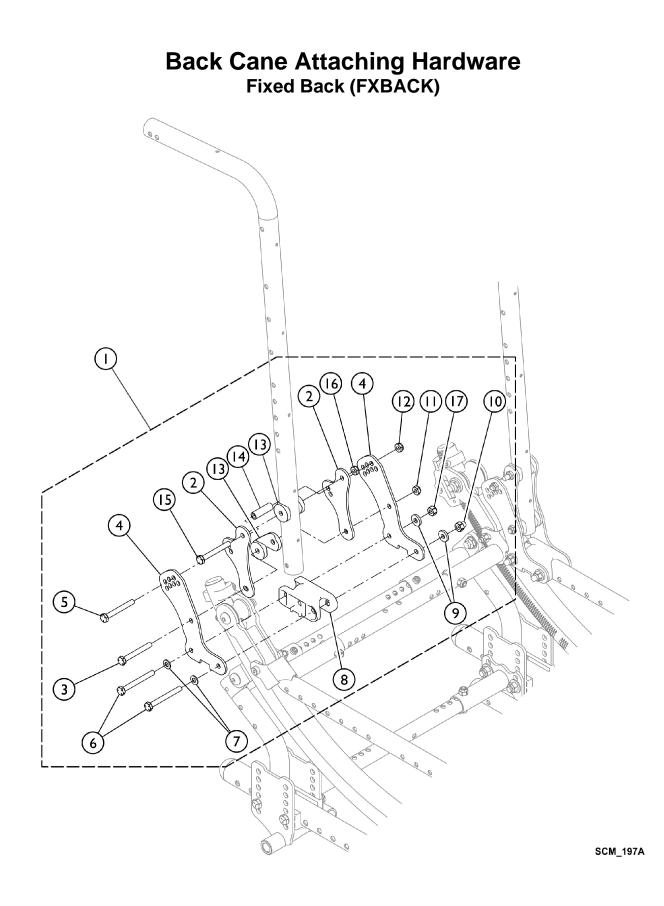

## Back Cane Attaching Hardware Fixed Back (FXBACK)

| ltem    |            |                      |                                             | Quantity Per |          |
|---------|------------|----------------------|---------------------------------------------|--------------|----------|
| Number  | Note       | Part Number          | Description                                 | Package      | Assembly |
| 1       | Α          | 1164103              | Kit, Back Cane Attaching Hardware, Fixed    | 1            | 1        |
| 2       |            |                      | Plate, Fixed Back, Black                    | 1            | 2        |
| 3       |            |                      | Screw, Hex Head (1/4-28 x 2")               | 1            | 1        |
| 4       |            |                      | Bracket, Backrest, Black                    | 1            | 2        |
| 5       |            |                      | Screw, Hex Head (1/4-28 x 2")               | 1            | 1        |
| 6       |            |                      | Screw, Hex Head (1/4-28 x 2-1/4")           | 1            | 2        |
| 7       |            |                      | NLA - Washer, Steel (1/4 x 1/2 x 3/64")     | 1            | 2        |
| 8       |            |                      | Uni-Washer, Dual                            | 1            | 1        |
| 9       |            |                      | Washer, Steel (1/4 x 5/8 x 3/32")           | 1            | 2        |
| 10      |            |                      | Nut, Hex Nylon (1/4-28)                     | 1            | 1        |
| 11      |            |                      | Locknut (1/4-28)                            | 1            | 1        |
| 12      |            |                      | Locknut, Thin (1/4-28)                      | 1            | 1        |
| 13      |            |                      | Uni-Washer, Coved                           | 1            | 2        |
| 14      |            |                      | NLA - Bushing, Nylon (1/4 x 3/8 x 1-1/4")   | 1            | 1        |
| 15      |            |                      | Screw, Socket Button Head (1/4-20 x 1-3/4") | 1            | 1        |
| 16      |            |                      | Locknut, Thin (1/4-20)                      | 1            | 1        |
| 17      |            |                      | Nut, Hex Nylon (1/4-28)                     | 1            | 1        |
| NOTE: A | - Includes | items 2 - 17. Hardwa | re quantity accommodates one side only.     | 1            | 1        |