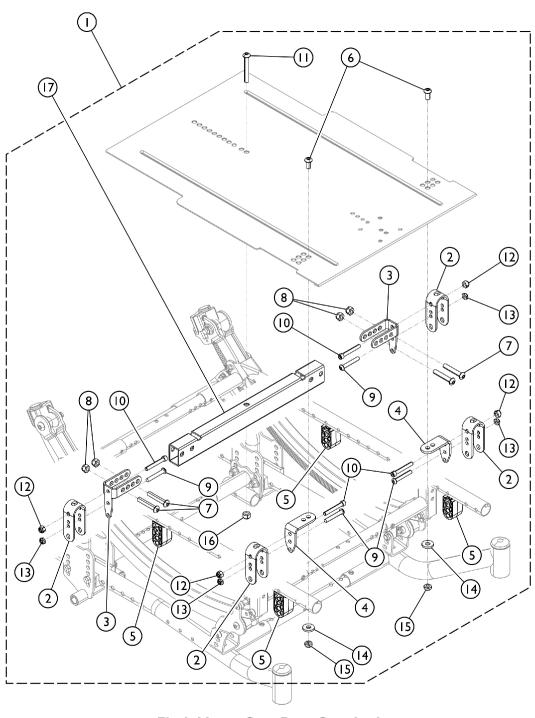

## Seat Pan Mtg. Hdwr. - Flush Mount (18 - 22" D)

| Item   |      |             |                                                                    | Quantity Per |          |
|--------|------|-------------|--------------------------------------------------------------------|--------------|----------|
| Number | Note | Part Number | Description                                                        | Package      | Assembly |
| 1      | Α    | 1166087     | Kit, Seat Pan Mounting Hardware, Drop/Flush<br>Mount (18" - 22" D) | 1            | 1        |
| 2      |      |             | Bracket, Seat Pan                                                  | 1            | 4        |
| 3      |      |             | Bracket, Seat Pan, Adjustable                                      | 1            | 2        |
| 4      |      |             | NLA - Bracket, Seat Pan, Front (Long)                              | 1            | 2        |
| 5      |      |             | Spacer, Block, Black                                               | 1            | 4        |
| 6      |      |             | Screw, Socket Button Head (5/16-24 x 5/8")                         | 1            | 2        |
| 7      |      |             | Screw, Socket Button Head (5/16-24 x 1-3/4")                       | 1            | 4        |
| 8      |      |             | Locknut (5/16-24)                                                  | 1            | 4        |
| 9      |      |             | Screw, Socket Button Head (1/4-20 x 1-5/8")                        | 1            | 4        |
| 10     |      |             | Screw, Socket Head (1/4-20 x 1-3/4")                               | 1            | 4        |
| 11     |      |             | Screw, Button Head, Socket (5/16-18 x 2-1/4")                      | 1            | 1        |
| 12     |      |             | Locknut (1/4-20)                                                   | 1            | 4        |
| 13     |      |             | Locknut, Thin (1/4-20)                                             | 1            | 4        |
| 14     |      |             | Washer, Flat (21/64 x 53/64 x 7/64")                               | 1            | 2        |
| 15     |      |             | Locknut (5/16-24)                                                  | 1            | 2        |
| 16     |      |             | Locknut (5/16-18)                                                  | 1            | 1        |
| 17     |      | See Chart   | #17. Seat Pan Rear Crossbrace Tube                                 | 1            | 1        |

## **#17. Seat Pan Rear Crossbrace Tube**

| Seat Mounting Type     | Seat Frame<br>Width | Part Number |
|------------------------|---------------------|-------------|
| Flush Mounted (FLSEAT) | 12" - 13"           | 1165779     |
| Flush Mounted (FLSEAT) | 14" - 15"           | 1165780     |
| Flush Mounted (FLSEAT) | 16" - 17"           | 1165781     |
| Flush Mounted (FLSEAT) | 18" - 19"           | 1165782     |
| Flush Mounted (FLSEAT) | 20" - 21"           | 1165783     |
| Flush Mounted (FLSEAT) | 22" - 23"           | 1165784     |
| Flush Mounted (FLSEAT) | 24"                 | 1165785     |