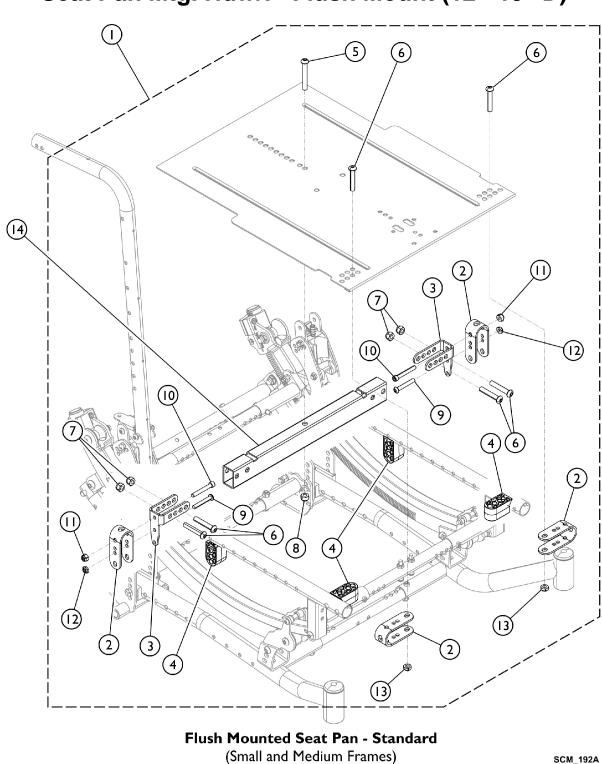

Seat Pan Mtg. Hdwr. - Flush Mount (12 - 19" D)

SCM\_192A

## Seat Pan Mtg. Hdwr. - Flush Mount (12 - 19" D)

| ltem    |             |                  |                                                                    | Quantity Per |          |
|---------|-------------|------------------|--------------------------------------------------------------------|--------------|----------|
| Number  | Note        | Part Number      | Description                                                        | Package      | Assembly |
| 1       | A           | 1166085          | Kit, Seat Pan Mounting Hardware, Drop/Flush<br>Mount (12" - 19" D) | 1            | 1        |
| 2       |             |                  | Bracket, Seat Pan                                                  | 1            | 4        |
| 3       |             |                  | Bracket, Seat Pan, Adjustable                                      | 1            | 2        |
| 4       |             |                  | Spacer, Block, Black                                               | 1            | 4        |
| 5       |             |                  | Screw, Button Head, Socket (5/16-18 x 2-1/4")                      | 1            | 1        |
| 6       |             |                  | Screw, Socket Button Head (5/16-24 x 1-3/4")                       | 1            | 6        |
| 7       |             |                  | Locknut (5/16-24)                                                  | 1            | 4        |
| 8       |             |                  | Locknut (5/16-18)                                                  | 1            | 1        |
| 9       |             |                  | Screw, Socket Button Head (1/4-20 x 1-5/8")                        | 1            | 2        |
| 10      |             |                  | Screw, Socket Head (1/4-20 x 1-3/4")                               | 1            | 2        |
| 11      |             |                  | Locknut (1/4-20)                                                   | 1            | 2        |
| 12      |             |                  | Locknut, Thin (1/4-20)                                             | 1            | 2        |
| 13      |             |                  | Locknut (5/16-24)                                                  | 1            | 1        |
| 14      |             | See Chart        | #14. Seat Pan Rear Crossbrace Tube                                 | 1            | 1        |
| NOTE: A | - Kit inclu | de items 2 - 13. | 1                                                                  | 1            | ·        |

## #14. Seat Pan Rear Crossbrace Tube

| Seat Mounting Type     | Seat Frame<br>Width | Part Number |
|------------------------|---------------------|-------------|
| Flush Mounted (FLSEAT) | 12" - 13"           | 1165779     |
| Flush Mounted (FLSEAT) | 14" - 15"           | 1165780     |
| Flush Mounted (FLSEAT) | 16" - 17"           | 1165781     |
| Flush Mounted (FLSEAT) | 18" - 19"           | 1165782     |
| Flush Mounted (FLSEAT) | 20" - 21"           | 1165783     |
| Flush Mounted (FLSEAT) | 22" - 23"           | 1165784     |
| Flush Mounted (FLSEAT) | 24"                 | 1165785     |