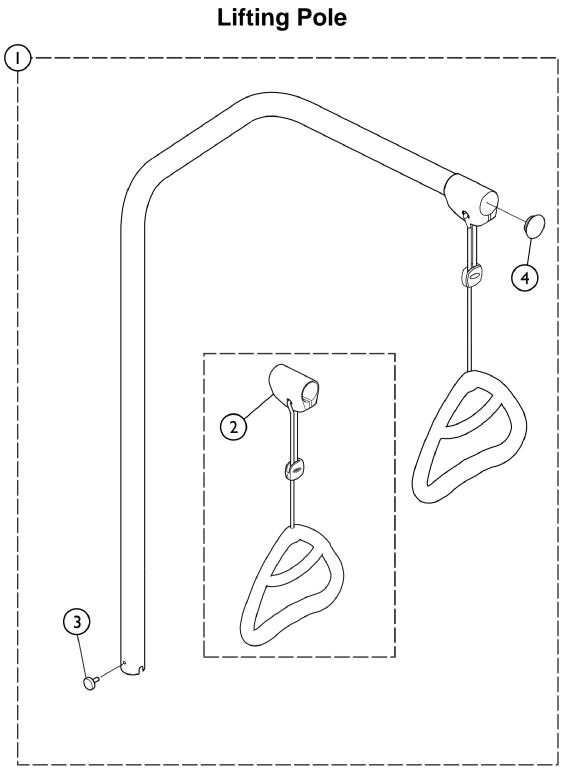

## Lifting Pole

| ltem<br>Number Note | Part Number   | Description                                                   | Quant                                                                                                                                                                                                                                                                                                                                                         | Quantity Per                                                                                                                                                                                                                                                                                                                                                                                     |  |
|---------------------|---------------|---------------------------------------------------------------|---------------------------------------------------------------------------------------------------------------------------------------------------------------------------------------------------------------------------------------------------------------------------------------------------------------------------------------------------------------|--------------------------------------------------------------------------------------------------------------------------------------------------------------------------------------------------------------------------------------------------------------------------------------------------------------------------------------------------------------------------------------------------|--|
|                     |               |                                                               | Package                                                                                                                                                                                                                                                                                                                                                       | Assembly                                                                                                                                                                                                                                                                                                                                                                                         |  |
| A,B                 | 1542093-0154  | Kit, Lifting Pole                                             | 1                                                                                                                                                                                                                                                                                                                                                             | 1                                                                                                                                                                                                                                                                                                                                                                                                |  |
|                     |               | Handle w/ Suspension, Lifting Pole                            | 1                                                                                                                                                                                                                                                                                                                                                             | 1                                                                                                                                                                                                                                                                                                                                                                                                |  |
|                     |               | Finger Screw                                                  | 1                                                                                                                                                                                                                                                                                                                                                             | 1                                                                                                                                                                                                                                                                                                                                                                                                |  |
|                     |               | Cap, Lifting Pole (33mm)                                      | 1                                                                                                                                                                                                                                                                                                                                                             | 1                                                                                                                                                                                                                                                                                                                                                                                                |  |
| A,C                 | 1542093-7035A | Kit, Lifting Pole                                             | 1                                                                                                                                                                                                                                                                                                                                                             | 1                                                                                                                                                                                                                                                                                                                                                                                                |  |
|                     |               | Handle w/ Suspension, Lifting Pole                            | 1                                                                                                                                                                                                                                                                                                                                                             | 1                                                                                                                                                                                                                                                                                                                                                                                                |  |
|                     |               | Finger Screw                                                  | 1                                                                                                                                                                                                                                                                                                                                                             | 1                                                                                                                                                                                                                                                                                                                                                                                                |  |
|                     |               | Cap, Lifting Pole (33mm)                                      | 1                                                                                                                                                                                                                                                                                                                                                             | 1                                                                                                                                                                                                                                                                                                                                                                                                |  |
|                     | SP320597      | Kit, Handle w/ Suspension, Lifting Pole                       | 1                                                                                                                                                                                                                                                                                                                                                             | 1                                                                                                                                                                                                                                                                                                                                                                                                |  |
|                     | SP317836      | Cap, Lifting Pole (33mm) (Pair)                               | 2                                                                                                                                                                                                                                                                                                                                                             | 1                                                                                                                                                                                                                                                                                                                                                                                                |  |
|                     | A,B           | A,B 1542093-0154<br>A,C 1542093-7035A<br>SP320597<br>SP317836 | A,B1542093-0154Kit, Lifting PoleHandle w/ Suspension, Lifting PoleFinger ScrewCap, Lifting Pole (33mm)Cap, Lifting Pole (33mm)A,C1542093-7035AKit, Lifting PoleHandle w/ Suspension, Lifting PoleHandle w/ Suspension, Lifting PoleFinger ScrewCap, Lifting Pole (33mm)SP320597Kit, Handle w/ Suspension, Lifting PoleSP317836Cap, Lifting Pole (33mm) (Pair) | A,B1542093-0154Kit, Lifting Pole1Handle w/ Suspension, Lifting Pole1Finger Screw1Cap, Lifting Pole (33mm)1A,C1542093-7035AKit, Lifting PoleHandle w/ Suspension, Lifting Pole1Handle w/ Suspension, Lifting Pole1Finger Screw1Cap, Lifting Pole (33mm)1Kit, Lifting Pole (33mm)1Kit, Lifting Pole (33mm)1Kit, Handle w/ Suspension, Lifting Pole1SP320597Kit, Handle w/ Suspension, Lifting Pole |  |