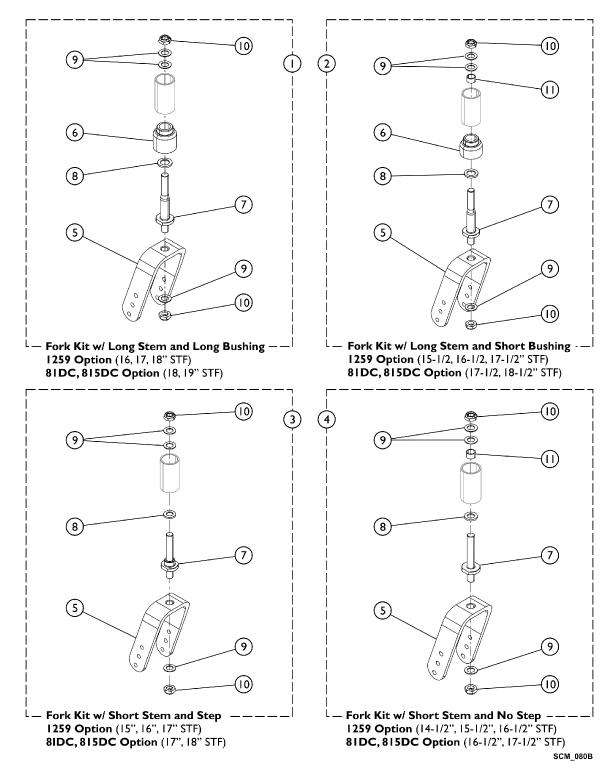

For what Fork to use with which chair, please see chart "Fork Assembly - When to Use" for correct Part Numbers.

| ltem   |      |             |                                                      | Quantity Per |          |
|--------|------|-------------|------------------------------------------------------|--------------|----------|
| Number | Note | Part Number | Description                                          | Package      | Assembly |
|        |      | See Chart   | Fork Assembly - For 8" Casters - Where used          | 1            | 1        |
| 1      | A    | 1192508     | Kit, Fork w/ Long Stem - Long Bushing (1259)         | 1            | 1        |
| 5      |      |             | Fork, Caster                                         | 1            | 1        |
| 6      |      |             | Bushing and Bearing Assembly, Long                   | 1            | 1        |
| 7      |      |             | Stem, Fork                                           | 1            | 1        |
| 8      |      |             | Washer (1 x 1/16 x 1/8")                             | 1            | 1        |
| 9      |      |             | Washer, Plain (1/2 x 7/8 x 1/16)                     | 1            | 3        |
| 10     |      |             | Locknut (1/2-20)                                     | 1            | 2        |
|        |      |             | Instruction Sheet, Fork Replacement                  | 1            | 1        |
| 1      | A    | 1192509     | Kit, Fork w/ Long Stem - Long Bushing (81DC, 815DC)  | 1            | 1        |
| 5      |      |             | Fork, Caster, Black                                  | 1            | 1        |
| 6      |      |             | Bushing and Bearing Assembly, Long                   | 1            | 1        |
| 7      |      |             | Stem, Fork                                           | 1            | 1        |
| 8      |      |             | Washer (1 x 1/16 x 1/8")                             | 1            | 1        |
| 9      |      |             | Washer, Plain (1/2 x 7/8 x 1/16)                     | 1            | 2        |
| 10     |      |             | Locknut (1/2-20)                                     | 1            | 3        |
|        |      |             | Instruction Sheet, Fork Replacement                  | 1            | 1        |
| 2      | В    | 1192506     | Kit, Fork w/ Long Stem - Short Bushing (1259)        | 1            | 1        |
| 5      |      |             | Fork, Caster                                         | 1            | 1        |
| 6      |      |             | Bushing Stem and Bearing, Short                      | 1            | 1        |
| 7      |      |             | Stem, Fork                                           | 1            | 1        |
| 8      |      |             | Washer (1 x 1/16 x 1/8")                             | 1            | 1        |
| 9      |      |             | Washer, Plain (1/2 x 7/8 x 1/16)                     | 1            | 3        |
| 10     |      |             | Locknut (1/2-20)                                     | 1            | 2        |
| 11     |      |             | Spacer (1/2 x 5/8 x 3/8")                            | 1            | 1        |
|        |      |             | Instruction Sheet, Fork Replacement                  | 1            | 1        |
| 2      | В    | 1192507     | Kit, Fork w/ Long Stem - Short Bushing (81DC, 815DC) | 1            | 1        |
| 5      |      |             | Fork, Caster, Black                                  | 1            | 1        |
| 6      |      |             | Bushing Stem and Bearing, Short                      | 1            | 1        |
| 7      |      |             | Stem, Fork                                           | 1            | 1        |
| 8      |      |             | Washer (1 x 1/16 x 1/8")                             | 1            | 1        |
| 9      |      |             | Washer, Plain (1/2 x 7/8 x 1/16)                     | 1            | 3        |
| 10     |      |             | Locknut (1/2-20)                                     | 1            | 2        |
| 11     |      |             | Spacer (1/2 x 5/8 x 3/8")                            | 1            | 1        |
|        |      |             | Instruction Sheet, Fork Replacement                  | 1            | 1        |
| 3      | С    | 1192575     | Kit, Fork, Short Stem w/ Step (Option 1259 Caster)   | 1            | 1        |
| 5      |      |             | Fork, Caster                                         | 1            | 1        |
| 7      |      |             | Stem, Fork, Short (w/ Step)                          | 1            | 1        |
| 8      |      |             | Spacer (.255 x .438 x .11)                           | 1            | 1        |
| 9      |      |             | Washer, Plain (1/2 x 7/8 x 1/16)                     | 1            | 3        |

For what Fork to use with which chair, please see chart "Fork Assembly - When to Use" for correct Part Numbers.

| ltem        |                                                                     |                                                                                                                                                              |                                                                                                                                     | Quantity Per |          |
|-------------|---------------------------------------------------------------------|--------------------------------------------------------------------------------------------------------------------------------------------------------------|-------------------------------------------------------------------------------------------------------------------------------------|--------------|----------|
| Number      | Note                                                                | Part Number                                                                                                                                                  | Description                                                                                                                         | Package      | Assembly |
| 10          |                                                                     |                                                                                                                                                              | Locknut (1/2-20)                                                                                                                    | 1            | 2        |
| 3           | С                                                                   | 1192576                                                                                                                                                      | Kit, Fork, Short Stem w/ Step (Option 81DC, 815DC)                                                                                  | 1            | 1        |
| 5           |                                                                     |                                                                                                                                                              | Stem, Fork, Short (w/ Step)                                                                                                         | 1            | 1        |
| 7           |                                                                     |                                                                                                                                                              | Fork, Caster, Black                                                                                                                 | 1            | 1        |
| 8           |                                                                     |                                                                                                                                                              | Spacer (.255 x .438 x .11)                                                                                                          | 1            | 1        |
| 9           |                                                                     |                                                                                                                                                              | Washer, Plain (1/2 x 7/8 x 1/16)                                                                                                    | 1            | 3        |
| 10          |                                                                     |                                                                                                                                                              | Locknut (1/2-20)                                                                                                                    | 1            | 2        |
| 4           | D                                                                   | 1192577                                                                                                                                                      | Kit, Fork, Short Stem w/o Step (Option 1259)                                                                                        | 1            | 1        |
| 5           |                                                                     |                                                                                                                                                              | Fork, Caster                                                                                                                        | 1            | 1        |
| 7           |                                                                     |                                                                                                                                                              | Stem, Fork, Short (w/o Step)                                                                                                        | 1            | 1        |
| 8           |                                                                     |                                                                                                                                                              | Spacer (1/2 x 5/8 x 3/8")                                                                                                           | 1            | 1        |
| 9           |                                                                     |                                                                                                                                                              | Washer, Plain (1/2 x 7/8 x 1/16)                                                                                                    | 1            | 3        |
| 10          |                                                                     |                                                                                                                                                              | Locknut (1/2-20)                                                                                                                    | 1            | 2        |
| 11          |                                                                     |                                                                                                                                                              | Spacer (.255 x .438 x .11)                                                                                                          | 1            | 1        |
| 4           | D                                                                   | 1192578                                                                                                                                                      | Kit, Fork, Short Stem w/o Step (Option 81DC, 815DC)                                                                                 | 1            | 1        |
| 5           |                                                                     |                                                                                                                                                              | Fork, Caster, Black                                                                                                                 | 1            | 1        |
| 7           |                                                                     |                                                                                                                                                              | Stem, Fork, Short (w/o Step)                                                                                                        | 1            | 1        |
| 8           |                                                                     |                                                                                                                                                              | Spacer (1/2 x 5/8 x 3/8")                                                                                                           | 1            | 1        |
| 9           |                                                                     |                                                                                                                                                              | Washer, Plain (1/2 x 7/8 x 1/16)                                                                                                    | 1            | 3        |
| 10          |                                                                     |                                                                                                                                                              | Locknut (1/2-20)                                                                                                                    | 1            | 2        |
| 11          |                                                                     |                                                                                                                                                              | Spacer (.255 x .438 x .11)                                                                                                          | 1            | 1        |
|             | Е                                                                   | 1088523                                                                                                                                                      | Plug Button, Head Tube, Black                                                                                                       | 1            | 1        |
| B<br>C<br>D | <ul> <li>Kit inclu</li> <li>Kit inclu</li> <li>Kit inclu</li> </ul> | des items 5, 6, 7, 8, 9,<br>des items 5, 6, 7, 8, 9,<br>des items 5, 7, 8, 9, 1<br>des items 5, 7, 8, 9, 1<br>des items 5, 7, 8, 9, 1<br>wn in illustration. | and 10.<br>10, and 11.<br>0.                                                                                                        | 1            | 1        |
|             |                                                                     |                                                                                                                                                              | at also order the Caster Mounting Hardware, see Category "Caste<br>ory "Casters - Front and Mounting Hardware (After 6/29/11) or (B |              |          |