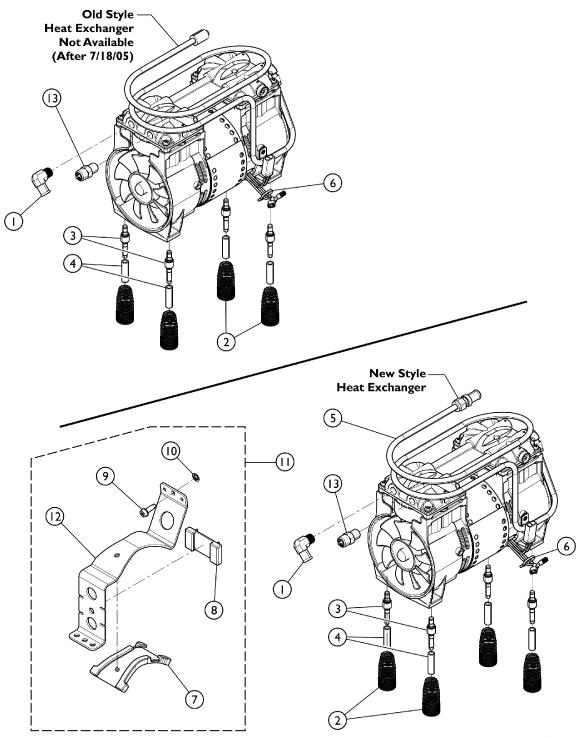

## Compressor IRC5LXAW and IRC5LXO2AW

| ltem<br>Number        |                                                                                             | Part Number                                                                                                                                              | Description                                                                               | Quantity Per    |          |
|-----------------------|---------------------------------------------------------------------------------------------|----------------------------------------------------------------------------------------------------------------------------------------------------------|-------------------------------------------------------------------------------------------|-----------------|----------|
|                       | Note                                                                                        |                                                                                                                                                          |                                                                                           | Package         | Assembly |
| 1                     |                                                                                             | 1108819                                                                                                                                                  | Fitting, Elbow (1/2" Beaded Hose x 1/4" NPT)                                              | 1               | 1        |
| 2                     |                                                                                             | 1105504-NLA                                                                                                                                              | NLA - Spring, Compressor Mount                                                            | 1               | 4        |
| 2                     |                                                                                             | 1150581                                                                                                                                                  | Spring, Compressor Mount                                                                  | 1               | 4        |
| 3                     |                                                                                             | 1106446-NLA                                                                                                                                              | NLA - Pin, Spring Retainer                                                                | 1               | 4        |
| 3                     |                                                                                             | 1150580                                                                                                                                                  | Pin, Spring Retainer                                                                      | 1               | 4        |
| 4                     |                                                                                             | 1107411                                                                                                                                                  | Glide, Pin                                                                                | 1               | 4        |
| 5                     | А                                                                                           | 1119590-NLA                                                                                                                                              | NLA - Tech Only - Heat Exchanger Assembly                                                 | 1               | 1        |
| 6                     |                                                                                             | 1070050                                                                                                                                                  | Tie Wrap (3-29/32" L)                                                                     | 1               | 1        |
| 11                    | В                                                                                           | 1186230                                                                                                                                                  | Kit, Compressor Restraint Bracket w/ Hardware                                             | 1               | 1        |
| 7                     |                                                                                             |                                                                                                                                                          | Bumper, Restraint Bracket, Compressor                                                     | 1               | 1        |
| 8                     |                                                                                             |                                                                                                                                                          | NLA - Bumper, Bracket                                                                     | 1               | 1        |
| 9                     |                                                                                             |                                                                                                                                                          | NLA - Screw, Phillips Hex Washer Head w/ Patch<br>(1/4-20 x 3/4")                         | 1               | 1        |
| 10                    |                                                                                             |                                                                                                                                                          | Retainer, Push (1/4")                                                                     | 1               | 1        |
| 12                    |                                                                                             |                                                                                                                                                          | Bracket, Restraint, Compressor                                                            | 1               | 1        |
| 13                    |                                                                                             | 1085697-NLA                                                                                                                                              | NLA - Relief Valve w/ Patch Lock, 35 PSIG                                                 | 1               | 1        |
|                       |                                                                                             | 1121273-NLA                                                                                                                                              | NLA - Fitting, Elbow (5/16 Tube x 1/4" NPT)                                               | 1               | 1        |
|                       | C,D                                                                                         | 1110825-NLA                                                                                                                                              | NLA - Tech Only - Compressor with Mounting<br>Hardware                                    | 1               | 1        |
|                       | E,F                                                                                         | 1154510                                                                                                                                                  | Kit, Compressor Rebuild w/ Trigon Seals &<br>Instruction Sheet - IRC5LX/IRC5LXO2 (Thomas) | 1               | 1        |
|                       |                                                                                             |                                                                                                                                                          | Compressor Rebuild Kit w/ Trigon Seals -<br>IRC5LX/IRC5LXO2 (Thomas)                      | 1               | 1        |
|                       |                                                                                             |                                                                                                                                                          | Instruction Sheet, Thomas Rebuild 2660-2650                                               | 1               | 1        |
|                       | G                                                                                           | 1157138                                                                                                                                                  | Kit, Compressor Complete Assembly - Thomas                                                | 1               | 1        |
|                       |                                                                                             |                                                                                                                                                          | Compressor with Mounting Hardware - Thomas                                                | 1               | 1        |
|                       |                                                                                             |                                                                                                                                                          | NLA - Tech Only - Capacitor, 15 MFD                                                       | 1               | 1        |
|                       |                                                                                             |                                                                                                                                                          | Tie Wrap (8" L)                                                                           | 2               | 1        |
|                       |                                                                                             | 1186230                                                                                                                                                  | Kit, Compressor Restraint Bracket w/ Hardware                                             | 1               | 1        |
|                       |                                                                                             |                                                                                                                                                          | Bracket, Restraint, Compressor                                                            | 1               | 1        |
|                       |                                                                                             |                                                                                                                                                          | NLA - Bumper, Bracket                                                                     | 1               | 1        |
|                       |                                                                                             |                                                                                                                                                          | Bumper, Restraint Bracket, Compressor                                                     | 1               | 1        |
|                       |                                                                                             |                                                                                                                                                          | NLA - Screw, Phillips Hex Washer Head w/ Patch (1/4-20 x 3/4")                            | 1               | 1        |
|                       |                                                                                             |                                                                                                                                                          | Retainer, Push (1/4")                                                                     | 1               | 1        |
| B<br>C<br>D<br>E<br>F | due to st<br>- Kit inclu<br>- Kit inclu<br>- To be u<br>- When re<br>- Not Sho<br>configura | tyle change.<br>des items 7, 8, 9, 10, a<br>des Compressor and i<br>sed with IRC5LXAW a<br>eplacing or servicing a<br>wn, Kit includes Retain<br>ations. | tems 1 - 5.                                                                               | 2) must also be |          |