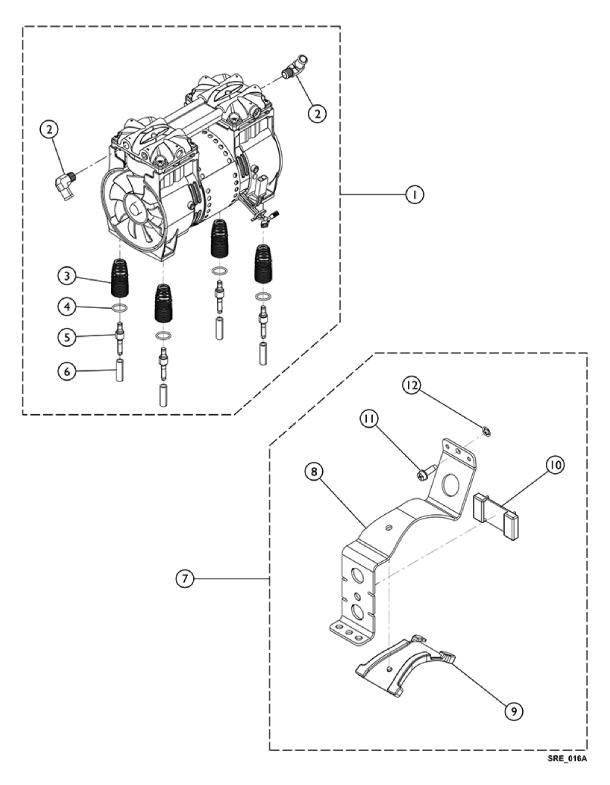

## Compressor and Mounting Hardware Platinum 5 Models

| Item                                           |      |             |                                                                | Quantity Per |          |
|------------------------------------------------|------|-------------|----------------------------------------------------------------|--------------|----------|
| Number                                         | Note | Part Number | Description                                                    | Package      | Assembly |
| 1                                              | Α    | 1110825-NLA | NLA - Tech Only - Compressor with Mounting Hardware            | 1            | 1        |
| 2                                              |      | 1108819     | Fitting, Elbow (1/2" Beaded Hose x 1/4" NPT)                   | 1            | 2        |
| 3                                              |      | 1105504-NLA | NLA - Spring, Compressor Mount                                 | 1            | 4        |
| 3                                              |      | 1150581     | Spring, Compressor Mount                                       | 1            | 4        |
| 4                                              |      | 1106446-NLA | NLA - Pin, Spring Retainer                                     | 1            | 4        |
| 4                                              |      | 1150580     | Pin, Spring Retainer                                           | 1            | 4        |
| 5                                              |      | 1107411     | Glide, Pin                                                     | 1            | 4        |
| 6                                              | В    | 1186230     | Kit, Compressor Restraint Bracket w/ Hardware                  | 1            | 1 1      |
| 7                                              |      |             | Bracket, Restraint, Compressor                                 | 1            | 1 1      |
| 8                                              |      |             | NLA - Bumper, Bracket                                          | 1            | 1        |
| 9                                              |      |             | Bumper, Restraint Bracket, Compressor                          | 1            | 1        |
| 10                                             |      |             | NLA - Screw, Phillips Hex Washer Head w/ Patch (1/4-20 x 3/4") | 1            | 1        |
| 11                                             |      |             | Retainer, Push (1/4")                                          | 1            | 1        |
| NOTE: A - Includes Compressor and items 3 - 5. |      |             |                                                                |              |          |

B - Includes items 7 - 11.