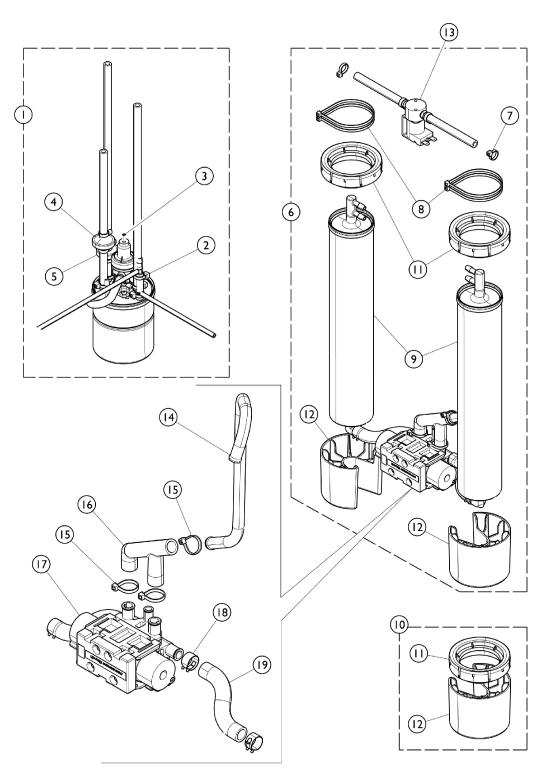

## Sieve Bed Assembly and Product Tank Perfecto2V

| ltem<br>Number                        | Note                                                                                        | Part Number                                                                                                                                                                          | Description                                                                                                                                                                                        | Quantity Per       |          |
|---------------------------------------|---------------------------------------------------------------------------------------------|--------------------------------------------------------------------------------------------------------------------------------------------------------------------------------------|----------------------------------------------------------------------------------------------------------------------------------------------------------------------------------------------------|--------------------|----------|
|                                       |                                                                                             |                                                                                                                                                                                      |                                                                                                                                                                                                    | Package            | Assembly |
| 1                                     |                                                                                             | 1182226                                                                                                                                                                              | Product Tank Assembly w/ Senso2 Regulator                                                                                                                                                          | 1                  | 1        |
| 2                                     |                                                                                             | 2001682                                                                                                                                                                              | Tie Wrap (8" L)                                                                                                                                                                                    | 1                  | 3        |
| 3                                     | A                                                                                           | 1182500                                                                                                                                                                              | Kit, Regulator/Adaptor w/ Bled Adaptor, Foam<br>Mount and Check Valve Assy.                                                                                                                        | 1                  | 1        |
|                                       |                                                                                             |                                                                                                                                                                                      | Kit, Regulator and Adaptor w/ Bled Regulator                                                                                                                                                       | 1                  | 1        |
|                                       |                                                                                             |                                                                                                                                                                                      | Mount, Foam Product Tank                                                                                                                                                                           | 1                  | 1        |
|                                       |                                                                                             |                                                                                                                                                                                      | Check Valve Assembly (14-1/2")                                                                                                                                                                     | 1                  | 1        |
|                                       |                                                                                             |                                                                                                                                                                                      | Tie Wrap (17-1/2" L)                                                                                                                                                                               | 1                  | 1        |
|                                       |                                                                                             |                                                                                                                                                                                      | Tie Wrap (8" L)                                                                                                                                                                                    | 1                  | 2        |
|                                       |                                                                                             |                                                                                                                                                                                      | Instruction Sheet, Contents and Application                                                                                                                                                        | 1                  | 1        |
| 4                                     | В                                                                                           | 1143544                                                                                                                                                                              | Check Valve Assembly (9")                                                                                                                                                                          | 1                  | 1        |
| 5                                     | С                                                                                           | 1182170                                                                                                                                                                              | Check Valve Assembly (14-1/2")                                                                                                                                                                     | 1                  | 1        |
| 6                                     | D,I                                                                                         | 1165099                                                                                                                                                                              | Kit, Sieve Beds (Pair)                                                                                                                                                                             | 1                  | 1        |
| 7                                     |                                                                                             |                                                                                                                                                                                      | Tie Wrap (8" L)                                                                                                                                                                                    | 1                  | 4        |
| 8                                     |                                                                                             |                                                                                                                                                                                      | Tie Wrap (17-1/2" L)                                                                                                                                                                               | 1                  | 4        |
| 9                                     |                                                                                             |                                                                                                                                                                                      | NLA - Tech Only - Sieve Bed Assembly                                                                                                                                                               | 1                  | 2        |
| 7                                     |                                                                                             | 2001682                                                                                                                                                                              | Tie Wrap (8" L)                                                                                                                                                                                    | 1                  | 4        |
| 8                                     |                                                                                             | 1018239                                                                                                                                                                              | Tie Wrap (17-1/2" L)                                                                                                                                                                               | 1                  | 4        |
| 10                                    | E                                                                                           | 1165100                                                                                                                                                                              | Kit, Adapters, Sieve Bed                                                                                                                                                                           | 1                  | 1        |
| 11                                    |                                                                                             |                                                                                                                                                                                      | NLA - Tech Only - Adapter, Sieve Bed Top                                                                                                                                                           | 1                  | 1        |
| 12                                    |                                                                                             |                                                                                                                                                                                      | Adapter, Sieve Bed Bottom                                                                                                                                                                          | 1                  | 1        |
| 13                                    |                                                                                             | 1164785                                                                                                                                                                              | PE Valve Assembly                                                                                                                                                                                  | 1                  | 1        |
| 14                                    |                                                                                             | 1143447                                                                                                                                                                              | Tube, Exhaust                                                                                                                                                                                      | 1                  | 1        |
| 15                                    |                                                                                             | 2001682                                                                                                                                                                              | Tie Wrap (8" L)                                                                                                                                                                                    | 1                  | 3        |
| 16                                    |                                                                                             | 1143446                                                                                                                                                                              | Tube, F                                                                                                                                                                                            | 1                  | 1        |
| 17                                    | F                                                                                           | 1143436                                                                                                                                                                              | Manifold, Air                                                                                                                                                                                      | 1                  | 1        |
|                                       | G                                                                                           | 1101141                                                                                                                                                                              | Kit, 4-Way Valve w/ Screws                                                                                                                                                                         | 1                  | 1        |
|                                       |                                                                                             | 2003052                                                                                                                                                                              | Valve, Operator Pilot                                                                                                                                                                              | 1                  | 1        |
|                                       |                                                                                             | 1085112                                                                                                                                                                              | O-Ring, Pilot Valve (35/64" I.D.)                                                                                                                                                                  | 1                  | 1        |
| 18                                    | н                                                                                           | 1160798-NLA                                                                                                                                                                          | NLA - Clamp, Hose Spring (1/2")                                                                                                                                                                    | 1                  | 4        |
| 18                                    |                                                                                             | P0876X026                                                                                                                                                                            | Clamp, Hose                                                                                                                                                                                        | 1                  | 4        |
| 19                                    |                                                                                             | 1188708                                                                                                                                                                              | Tube, Polyurethane, Preformed (1/2")                                                                                                                                                               | 1                  | 2        |
| NOTE: A<br>B<br>C<br>D<br>E<br>F<br>G | and Tie<br>- Includes<br>- Includes<br>- Includes<br>- Includes<br>- Order wi<br>- Includes | des the Regulator and<br>Wraps.<br>5 (1) Valve, (2) Tie Wra<br>5 (1) Valve, (2) Tie Wra<br>5 items 7-9<br>5 items 11 and 12. Kit<br>6 ith 1101141, 2003052<br>6 the 4-Way Valve with | Adaptor Assembly, Product Tank Foam Mount, Check Valve Asse<br>aps, (1) 6" Tubing and (1) 3" Tubing.<br>aps, (1) 10" Tubing and (1) 4-1/2" Tubing.<br>accommodates (1) Sieve Bed<br>, and 1085112. | embly, Instruction |          |