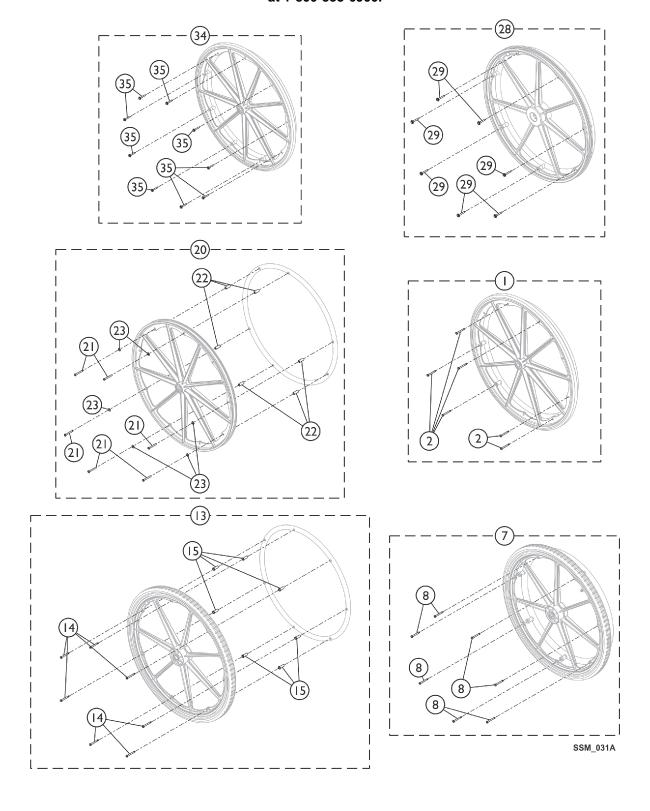

Non-Projection Handrim Attaching Hardware

NOTE: Due to the possiblity of various manufacturing dates for Tracer IV Wheelchairs built with a serial # starting with "03H" or "03I", replacement parts will need to be ordered thru an Invacare Parts Specialist at 1-800-333-6900.

| Item   |      |             |                                                     | Quantity Per |          |
|--------|------|-------------|-----------------------------------------------------|--------------|----------|
| Number | Note | Part Number | Description                                         | Package      | Assembly |
| 1      | Α    | 1025150     | Hardware, Handrim Attaching - 6 PT                  | 1            | 1        |
| 2      |      | 1007375     | Screw, Phillips Pan Head w/ Patch (#10-32 x 1-3/4") | 1            | 6        |
| 7      | В    | 1025158     | Hardware, Handrim Attaching - 7 PT.                 | 1            | 1        |
| 8      |      | 1007375     | Screw, Phillips Pan Head w/ Patch (#10-32 x 1-3/4") | 1            | 7        |
| 13     | С    | 1025153     | Hardware, Handrim Attaching - 7 PT                  | 1            | 1        |
| 14     |      | 1007375     | Screw, Phillips Pan Head w/ Patch (#10-32 x 1-3/4") | 1            | 7        |
| 15     |      | 1016438     | Spacer (1/4 x 11/32 x 15/16")                       | 1            | 7        |
| 20     | D    | 1042074     | Hardware, Handrim Attaching - 6 PT.                 | 1            | 1        |
| 21     |      | 1007375     | Screw, Phillips Pan Head w/ Patch (#10-32 x 1-3/4") | 1            | 6        |
| 22     |      | 1012649     | Spacer (3/16 x 3/8 x 15/16")                        | 1            | 6        |
| 23     |      | 1013218     | Washer (#10 Flat)                                   | 1            | 6        |
| 28     | Е    | 1065790     | Hardware, Handrim Attaching - 7 PT.                 | 1            | 1        |
| 29     |      | 1098755     | Screw, Hex Head SEMS (#8-10 x 1-1/2")               | 1            | 7        |
| 34     | F    | 1065791     | Hardware, Handrim Attaching - 9 PT.                 | 1            | 1        |
| 35     |      | 1098755     | Screw, Hex Head SEMS (#8-10 x 1-1/2")               | 1            | 9        |

NOTE: A - Includes item 2.

- B Includes item 8.
- C Includes items 14 and 15.
- D Includes items 21-23.
- E Includes item 29.
- F Includes item 35.