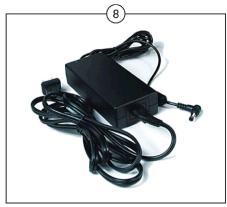

## XPO2 Portable Concentrator (SN 15CF009500 and later)

| Item   |      |             |                                    | Quantity Per |          |
|--------|------|-------------|------------------------------------|--------------|----------|
| Number | Note | Part Number | Description                        | Package      | Assembly |
| 1      | Α    | 1157693     | Kit, Inlet Filter                  | 1            | 1        |
|        |      |             | Filter, Inlet                      | 1            | 1 1      |
|        |      |             | Seal, Notice                       | 1            | 1 1      |
| 2      | В    | 1185331     | Kit, Battery Pack, Internal, XPO2  | 1            | 1 1      |
|        |      |             | Battery Pack, Internal             | 1            | 1 1      |
|        |      |             | Seal, Notice                       | 1            | 1 1      |
|        |      |             | Ferrite, Snap On                   | 1            | 1 1      |
|        |      |             | Instruction Sheet, XPO2 Battery    | 1            | 1 1      |
|        |      |             | Label, Lithium Battery Handling    | 1            | 1 1      |
|        |      |             | Instruction Guide, Battery Charger | 1            | 1 1      |
|        | D    | 1157694-NLA | NLA - Kit, Pad w/ Seal             | 1            | 1 1      |
|        |      |             | Seal, Notice                       | 1            | 1 1      |
|        |      |             | Pad, Thermally Conductive (1/8")   | 1            | 1        |
| 3      |      | 1157692     | Package, Gross Particle Filters    | 10           | 1        |
| 4      |      | 1152790     | Cover, Filter                      | 1            | 1        |
| 5      |      | 1154103     | Strap, Shoulder Bag                | 1            | 1        |
| 6      |      | XPO150      | Carry Bag Assembly                 | 1            | 1 1      |
| 7      | С    | 1163456     | Package, Label, FAA                | 100          | 1 1      |
| 8      |      | XPO130      | Adapter, AC/DC Plug                | 1            | 1 1      |
| 9      |      | XPO140      | Adaptor, DC/DC, Car                | 1            | 1 1      |
| 10     |      | 1151852     | Pouch, External Battery            | 1            | 1 1      |