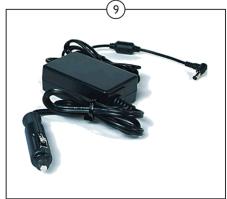

## XPO2 Portable Concentrator (SN 15CF009500 and later)

| Item   |      |             |                                    | Quantity Per |          |
|--------|------|-------------|------------------------------------|--------------|----------|
| Number | Note | Part Number | Description                        | Package      | Assembly |
| 1      | Α    | 1157693     | Kit, Inlet Filter                  | 1            | 1        |
|        |      |             | Filter, Inlet                      | 1            | 1 1      |
|        |      |             | Seal, Notice                       | 1            | 1 1      |
| 2      | В    | 1185331     | Kit, Battery Pack, Internal, XPO2  | 1            | 1 1      |
|        |      |             | Battery Pack, Internal             | 1            | 1 1      |
|        |      |             | Seal, Notice                       | 1            | 1 1      |
|        |      |             | Ferrite, Snap On                   | 1            | 1 1      |
|        |      |             | Instruction Sheet, XPO2 Battery    | 1            | 1 1      |
|        |      |             | Label, Lithium Battery Handling    | 1            | 1 1      |
|        |      |             | Instruction Guide, Battery Charger | 1            | 1 1      |
|        | D    | 1157694-NLA | NLA - Kit, Pad w/ Seal             | 1            | 1 1      |
|        |      |             | Seal, Notice                       | 1            | 1 1      |
|        |      |             | Pad, Thermally Conductive (1/8")   | 1            | 1        |
| 3      |      | 1157692     | Package, Gross Particle Filters    | 10           | 1        |
| 4      |      | 1152790     | Cover, Filter                      | 1            | 1        |
| 5      |      | 1154103     | Strap, Shoulder Bag                | 1            | 1        |
| 6      |      | XPO150      | Carry Bag Assembly                 | 1            | 1 1      |
| 7      | С    | 1163456     | Package, Label, FAA                | 100          | 1 1      |
| 8      |      | XPO130      | Adapter, AC/DC Plug                | 1            | 1 1      |
| 9      |      | XPO140      | Adaptor, DC/DC, Car                | 1            | 1 1      |
| 10     |      | 1151852     | Pouch, External Battery            | 1            | 1 1      |