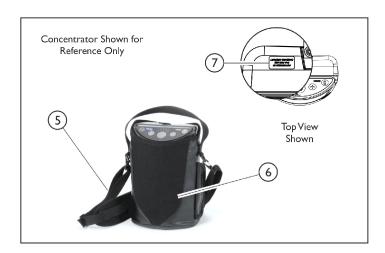

## XPO2 Portable Concentrator (SN 15CF009500 and later)

| Item   |      |             |                                    | Quantity Per |          |
|--------|------|-------------|------------------------------------|--------------|----------|
| Number | Note | Part Number | Description                        | Package      | Assembly |
| 1      | Α    | 1157693     | Kit, Inlet Filter                  | 1            | 1        |
|        |      |             | Filter, Inlet                      | 1            | 1 1      |
|        |      |             | Seal, Notice                       | 1            | 1 1      |
| 2      | В    | 1185331     | Kit, Battery Pack, Internal, XPO2  | 1            | 1 1      |
|        |      |             | Battery Pack, Internal             | 1            | 1 1      |
|        |      |             | Seal, Notice                       | 1            | 1 1      |
|        |      |             | Ferrite, Snap On                   | 1            | 1 1      |
|        |      |             | Instruction Sheet, XPO2 Battery    | 1            | 1 1      |
|        |      |             | Label, Lithium Battery Handling    | 1            | 1 1      |
|        |      |             | Instruction Guide, Battery Charger | 1            | 1 1      |
|        | D    | 1157694-NLA | NLA - Kit, Pad w/ Seal             | 1            | 1 1      |
|        |      |             | Seal, Notice                       | 1            | 1 1      |
|        |      |             | Pad, Thermally Conductive (1/8")   | 1            | 1        |
| 3      |      | 1157692     | Package, Gross Particle Filters    | 10           | 1        |
| 4      |      | 1152790     | Cover, Filter                      | 1            | 1        |
| 5      |      | 1154103     | Strap, Shoulder Bag                | 1            | 1        |
| 6      |      | XPO150      | Carry Bag Assembly                 | 1            | 1 1      |
| 7      | С    | 1163456     | Package, Label, FAA                | 100          | 1 1      |
| 8      |      | XPO130      | Adapter, AC/DC Plug                | 1            | 1 1      |
| 9      |      | XPO140      | Adaptor, DC/DC, Car                | 1            | 1 1      |
| 10     |      | 1151852     | Pouch, External Battery            | 1            | 1 1      |

NOTE: A - Kit includes the Inlet Filter and Notice Seal

B - Kit includes the Internal Battery Pack Assembly and Instruction Sheet

C - As of 5/1/2009 all XPO2 concentrators have an FAA Approved label attached to the unit when it is shipped D - Pad is not shown, it is located under the Internal Battery. When replacing pad you will need to replace the Notice Seal on