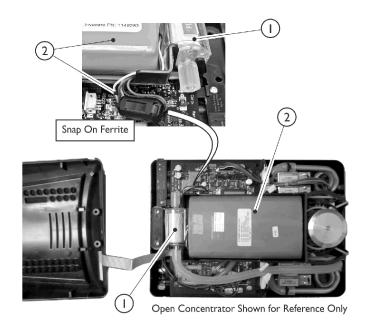

## XPO2 Portable Concentrator (SN 15CF009500 and later)

| Item   |      |             |                                    | Quantity Per |          |
|--------|------|-------------|------------------------------------|--------------|----------|
| Number | Note | Part Number | Description                        | Package      | Assembly |
| 1      | Α    | 1157693     | Kit, Inlet Filter                  | 1            | 1        |
|        |      |             | Filter, Inlet                      | 1            | 1 1      |
|        |      |             | Seal, Notice                       | 1            | 1 1      |
| 2      | В    | 1185331     | Kit, Battery Pack, Internal, XPO2  | 1            | 1 1      |
|        |      |             | Battery Pack, Internal             | 1            | 1 1      |
|        |      |             | Seal, Notice                       | 1            | 1 1      |
|        |      |             | Ferrite, Snap On                   | 1            | 1 1      |
|        |      |             | Instruction Sheet, XPO2 Battery    | 1            | 1 1      |
|        |      |             | Label, Lithium Battery Handling    | 1            | 1 1      |
|        |      |             | Instruction Guide, Battery Charger | 1            | 1 1      |
|        | D    | 1157694-NLA | NLA - Kit, Pad w/ Seal             | 1            | 1 1      |
|        |      |             | Seal, Notice                       | 1            | 1 1      |
|        |      |             | Pad, Thermally Conductive (1/8")   | 1            | 1        |
| 3      |      | 1157692     | Package, Gross Particle Filters    | 10           | 1        |
| 4      |      | 1152790     | Cover, Filter                      | 1            | 1        |
| 5      |      | 1154103     | Strap, Shoulder Bag                | 1            | 1        |
| 6      |      | XPO150      | Carry Bag Assembly                 | 1            | 1 1      |
| 7      | С    | 1163456     | Package, Label, FAA                | 100          | 1 1      |
| 8      |      | XPO130      | Adapter, AC/DC Plug                | 1            | 1 1      |
| 9      |      | XPO140      | Adaptor, DC/DC, Car                | 1            | 1 1      |
| 10     |      | 1151852     | Pouch, External Battery            | 1            | 1 1      |

NOTE: A - Kit includes the Inlet Filter and Notice Seal

B - Kit includes the Internal Battery Pack Assembly and Instruction Sheet

C - As of 5/1/2009 all XPO2 concentrators have an FAA Approved label attached to the unit when it is shipped D - Pad is not shown, it is located under the Internal Battery. When replacing pad you will need to replace the Notice Seal on