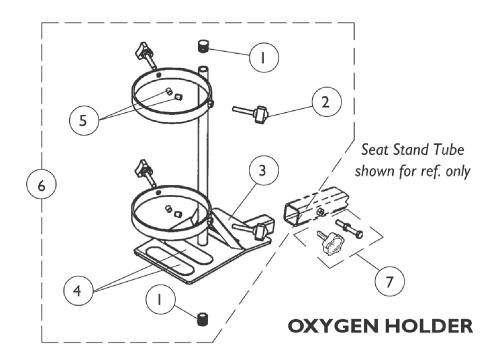

## **Miscellaneous Accessories**

THE PRODUCTION OF THE P725 IS CURRENTLY SUSPENDED. CONTACT CUSTOMER SERVICE FOR ORDERING OPTIONS.

| ltem   |      |             |                                                                                                                                              | Quantity Per |          |
|--------|------|-------------|----------------------------------------------------------------------------------------------------------------------------------------------|--------------|----------|
| Number | Note | Part Number | Description                                                                                                                                  | Package      | Assembly |
| 1      |      | 1035614     | Plug Button, Black (5/8")                                                                                                                    | 1            | 2        |
| 2      |      | 1027684     | Knob, Clamping, Black                                                                                                                        | 1            | 4        |
| 3      |      | 1080866     | Decal, Oxygen Warning - English                                                                                                              | 1            | 1        |
|        |      | 1090093-NLA | NLA - Decal, Oxygen Warning - French Canadian                                                                                                | 1            | 1        |
|        |      | 1092793-NLA | NLA - Decal, Oxygen Warning - Domestic Spanish                                                                                               | 1            | 1        |
| 4      |      | 1072004     | Pad, Non-Skid Adhesive Back                                                                                                                  | 1            | 2        |
| 5      | А    | 1086780-NLA | NLA - Package, Protective Cap                                                                                                                | 10           | 1        |
| 6      | В    | 1091306-NLA | NLA - Oxygen Holder Assembly - Deluxe Seats                                                                                                  | 1            | 1        |
| 7      |      | 1088765-NLA | NLA - Fastener Hardware, Accessory Tube<br>Includes:<br>1 ea. Tighten Knob<br>1 ea. Screw, Hex Cap (M10 x 25)<br>1 ea. Nut (M10 x 1.25 x 17) | 1            | 1        |
|        | D    | 2000454-NLA | NLA - Bag, Poly (39" L x 33" W)                                                                                                              | 1            | 1        |
|        | D    | 1091305-NLA | NLA - Instruction Sheet, Oxygen Holder                                                                                                       | 1            | 1        |
|        | D    | 1083052-NLA | NLA - Carton, Shipper, Oxygen Holder                                                                                                         | 1            | 1        |
|        | D    | P785-NLA    | NLA - Basket, Rear - Lynx SX3P/ SX3 and LX3 Plus with Deluxe Seat                                                                            | 1            | 1        |
|        | C,D  | P725        | Kit, Crutch/Cane Holder                                                                                                                      | 1            | 1        |
|        |      |             | Holder, Crutch/Cane - P725                                                                                                                   | 1            | 1        |
|        |      |             | Cup, Crutch/Cane Holder, Black                                                                                                               | 1            | 1        |
|        |      |             | Strap, Hook and Loop - P725                                                                                                                  | 1            | 1        |
|        |      |             | Plug Button, Black (7/8")                                                                                                                    | 1            | 1        |
|        |      |             | Screw w/ Washer (#10 x 7/8")                                                                                                                 | 1            | 2        |
|        | D    | P710        | Flag, Safety                                                                                                                                 | 1            | 1        |
|        | D    | 1035917-NLA | NLA - Heel Loop (Pair)                                                                                                                       | 2            | 1        |
|        | D    | 1017621     | Heel Loop - Right/Left                                                                                                                       | 1            | 1        |
|        | D,E  | 1035907     | Kit, Heel Loop Attaching Hardware (Pair)                                                                                                     | 2            | 1        |