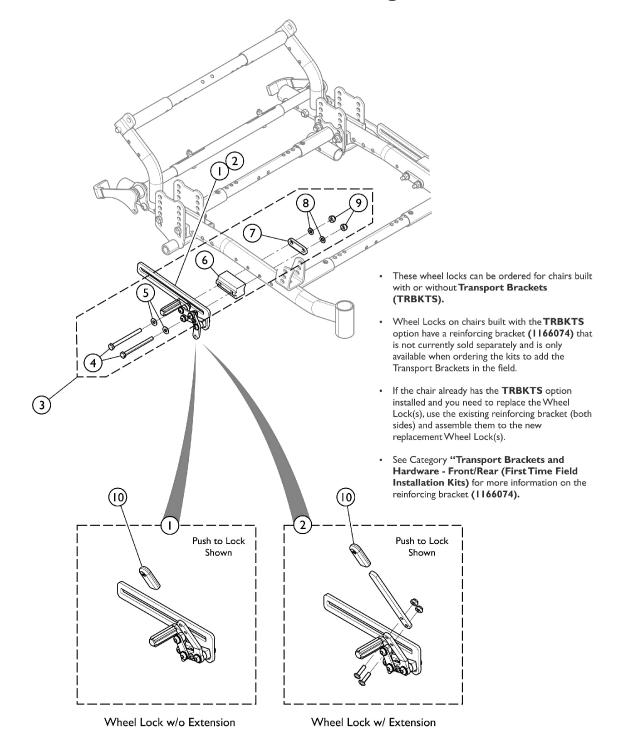

## **Wheel Locks & Attaching Hardware**

| ltem                                                                                   |      |             |                                                                   | Quantity Per |          |  |
|----------------------------------------------------------------------------------------|------|-------------|-------------------------------------------------------------------|--------------|----------|--|
| Number                                                                                 | Note | Part Number | Description                                                       | Package      | Assembly |  |
| 1                                                                                      |      | See Chart   | #1 Wheel Lock Assembly without Extension Handle                   | 1            | 1        |  |
| 2                                                                                      |      | See Chart   | #2 Wheel Lock Assembly with Bolt-On Extension<br>Handle (EXTLOCK) | 1            | 1        |  |
| 3                                                                                      | А    | 1154012     | Kit, Wheel Lock Mounting Hardware (Pair)                          | 1            | 1        |  |
| 4                                                                                      |      |             | Screw, Hex Head Cap (1/4-28 x 3")                                 | 1            | 4        |  |
| 5                                                                                      |      |             | Washer (1/4 x 9/16 x 1/16")                                       | 1            | 4        |  |
| 6                                                                                      |      |             | Extrusion, Wheel Lock Mounting, Black                             | 1            | 2        |  |
| 7                                                                                      |      |             | Spacer, Brake                                                     | 1            | 2        |  |
| 8                                                                                      |      |             | Washer, Plain (1/4 x 1/2 x 9/16")                                 | 1            | 4        |  |
| 9                                                                                      |      |             | Locknut (1/4-28)                                                  | 1            | 4        |  |
| 10                                                                                     |      | 1127688     | Package, Plastic Tip, Black                                       | 10           | 1        |  |
| NOTE: A - Includes items 4 - 9. Hardware quantity accommodates the right and left side |      |             |                                                                   |              |          |  |

These Wheel Locks can be ordered for chairs built with or without Transport Brackets (TRBKTS). Wheel Locks on chairs built with TRBKTS option have an reinforcing bracket (1166074) that is not currently sold separately and is only available when ordering the kits to add Transport Brackets in the field. If the chair already has the TRBKTS option installed and you need to replace the Wheel Locks, use the existing reinforcing bracket (both sides) and assemble them to the new replacement Wheel Locks. See Category - Transport Brackets and Hardware - Front/Rear (First Time Field Installation Kits) - for more information on the reinforcing bracket (1166074).