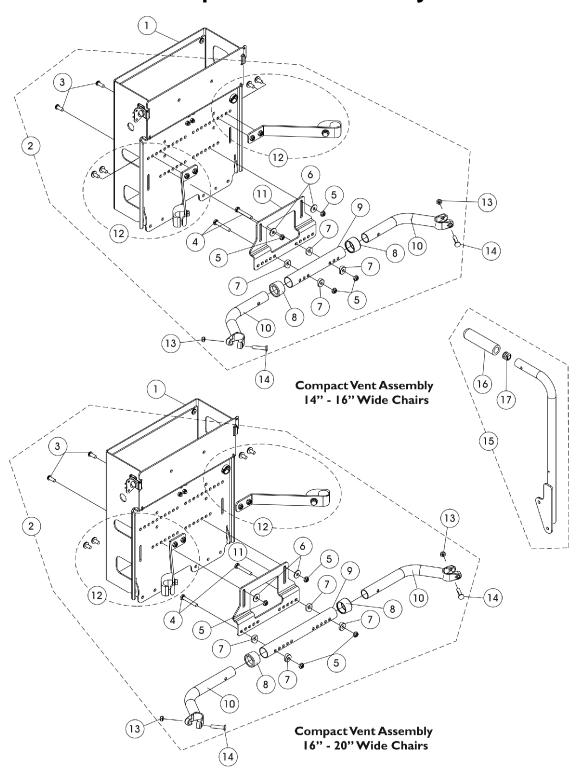

## **Compact Vent Assembly**

**Compact Vent Assembly** 

| Item   |      |             |                                                                                      | Quantity Per |          |
|--------|------|-------------|--------------------------------------------------------------------------------------|--------------|----------|
| Number | Note | Part Number | Description                                                                          | Package      | Assembly |
| 1      | Α    | 1162939     | Compact Vent Assembly                                                                | 1            | 1        |
| 2      | В    | 1154127     | NLA - Kit, Compact Vent Mounting Hardware (14 - 16" Wide)                            | 1            | 1        |
| 3      |      |             | Screw, Socket Button Head (1/4-20 x 5/8")                                            | 1            | 2        |
| 4      |      |             | Screw, Hex Head (1/4-20 x 1-5/8")                                                    | 1            | 2        |
| 5      |      |             | Locknut (1/4-20)                                                                     | 1            | 4        |
| 6      |      |             | Washer (1/4 x 23/32 x 1/16")                                                         | 1            | 2        |
| 7      |      |             | Spacer, Coved (1/4 x 11/16 x 1/2")                                                   | 1            | 4        |
| 8      |      |             | Anti-Rattle (1")                                                                     | 1            | 2        |
| 9      |      |             | Tube, Spreader Bar, Adjustable (14 - 16" W)                                          | 1            | 1        |
| 10     |      |             | Handle, Spreader Bar (14 - 16" W)                                                    | 1            | 2        |
| 11     |      |             | Bracket, Compact Vent Mounting, Black                                                | 1            | 1        |
| 12     |      |             | Compact Vent Mounting Strap Assembly and Hardware (Pair)                             | 2            | 1        |
| 2      | С    | 1154128     | NLA - Kit, Compact Vent Mounting Hardware (16 - 20" Wide)                            | 1            | 1        |
| 3      |      |             | Screw, Socket Button Head (1/4-20 x 5/8")                                            | 1            | 2        |
| 4      |      |             | Screw, Hex Head (1/4-20 x 1-5/8")                                                    | 1            | 2        |
| 5      |      |             | Locknut (1/4-20)                                                                     | 1            | 2        |
| 6      |      |             | Washer (1/4 x 23/32 x 1/16")                                                         | 1            | 2        |
| 7      |      |             | Spacer, Coved (1/4 x 11/16 x 1/2")                                                   | 1            | 4        |
| 8      |      |             | Anti-Rattle (1")                                                                     | 1            | 2        |
| 9      |      |             | Tube, Spreader Bar, Adjustable, Black (16 - 20" W)                                   | 1            | 1        |
| 10     |      |             | Handle, Spreader Bar (16 - 20" W)                                                    | 1            | 2        |
| 11     |      |             | Bracket, Compact Vent Mounting, Black                                                | 1            | 1        |
| 12     |      |             | Compact Vent Mounting Strap Assembly and Hardware (Pair)                             | 2            | 1        |
| 13     |      | 1025730     | Locknut (5/16-24)                                                                    | 1            | 2        |
| 14     |      | 1031026     | Screw w/ Lug (5/16-24 x 1-3/8")                                                      | 1            | 2        |
| 15     | D    | 1160743-NLA | NLA - Back Cane Assembly, w/ Short Grip, w/o 10 Degree Bend, Black - Right (18" H)   | 1            | 1        |
| 15     | D    | 1160744-NLA | NLA - Back Cane Assembly, w/ Short Grip, w/o 10<br>Degree Bend, Black - Left (18" H) | 1            | 1        |
| 16     |      | 1086460     | Grip, Foam, Hand (4-1/2" L)                                                          | 1            | 1        |
| 17     |      | 1134426     | Package, Plug Button, Black (3/4")                                                   | 10           | 1        |
|        | E    | 1154288-NLA | NLA - Instruction Sheet, Compact Vent Assembly Installation                          | 1            | 1        |

NOTE: A - The Compact Vent Assembly is sold complete. individual components are non-serviceable B - Includes items 3-12 and used for 14" - 16" wide chairs C - Includes items 3-12 and used for 16" - 20" wide chairs

NOTE: When item #2 Compact Vent Mounting Hardware kit is required for 20" - 24" wide chairs, order as a "SPECIAL" order.

D - Includes the Back Cane and items 16 and 17. The 18" High Back Cane Assembly with short grip is used when a Compact Vent Assembly is ordered

E - Not Shown