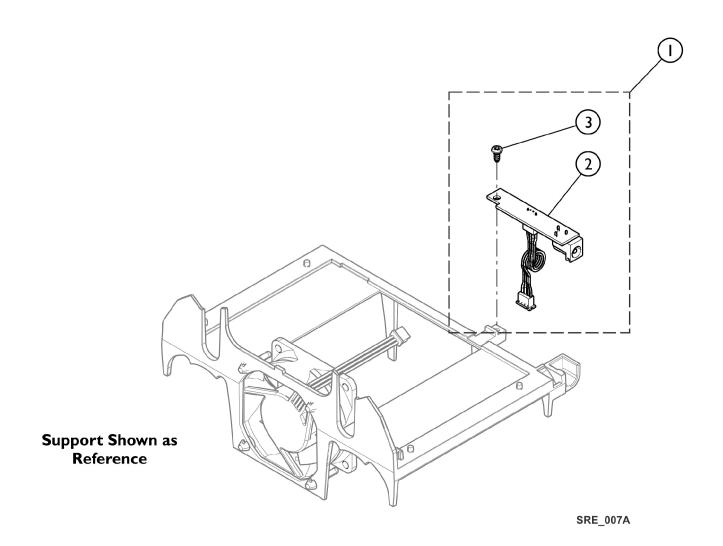

## XPO2 Power Inlet (SN 15CF009500 and later) Kit Number 1185325 is used with XPO2 built prior to SN 15CF009500.

## XPO2 Power Inlet (SN 15CF009500 and later) Kit Number 1185325 is used with XPO2 built prior to SN 15CF009500.

| Item<br>Number | Note | Part Number | Description                        | Quantity Per |          |
|----------------|------|-------------|------------------------------------|--------------|----------|
|                |      |             |                                    | Package      | Assembly |
| 1              | Α    | 1185321     | Kit, Power Inlet, DC Jack, XPO2    | 1            | 1        |
| 2              |      |             | Power Inlet, PCB, XPO2             | 1            | 1        |
| 3              |      |             | Screw, Pan Head, Torx (4-20 x 1/4) | 1            | 1        |
|                |      |             | Seal, Notice                       | 1            | 1        |
| 1              | Α    | 1185325     | Kit, Power Inlet, DC Jack, XPO2    | 1            | 1        |
| 2              |      |             | Power Inlet, PCB, XPO2             | 1            | 1        |
| 3              |      |             | Screw, Pan Head, Torx (4-20 x 1/4) | 1            | 1        |
|                |      |             | Seal, Notice                       | 1            | 1        |