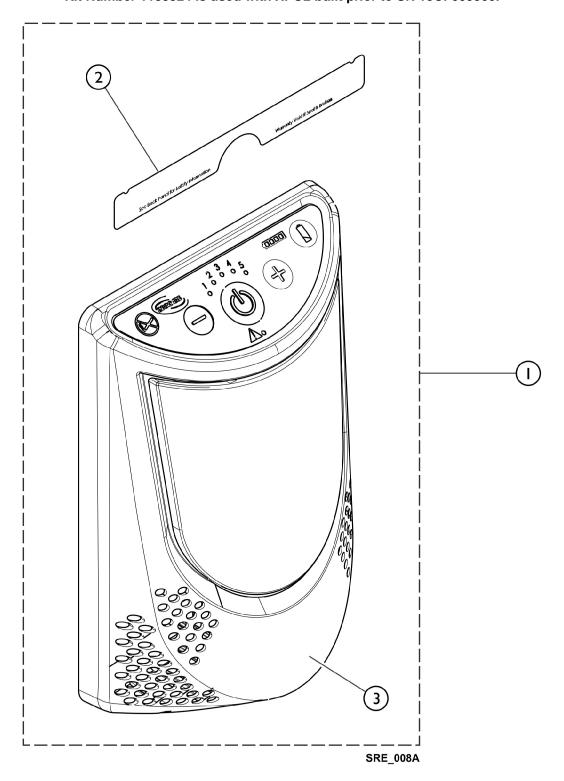

## XPO2 Front Assembly (SN 15CF009500 and later) Kit Number 1185324 is used with XPO2 built prior to SN 15CF009500.

## XPO2 Front Assembly (SN 15CF009500 and later) Kit Number 1185324 is used with XPO2 built prior to SN 15CF009500.

| Item   |      |             |                           | Quantity Per |          |
|--------|------|-------------|---------------------------|--------------|----------|
| Number | Note | Part Number | Description               | Package      | Assembly |
| 1      | A,B  | 1185320     | Kit, Upper Assembly, XPO2 | 1            | 1        |
| 2      |      |             | Seal, Notice              | 1            | 1        |
| 3      |      |             | Front Assembly, XPO2      | 1            | 1        |
| 1      | A,C  | 1185324     | Kit, Upper Assembly, XPO2 | 1            | 1        |
| 2      |      |             | Seal, Notice              | 1            | 1        |
| 3      |      |             | Front Assembly, XPO2      | 1            | 1        |

NOTE: A - Kit includes items 2 and 3.

B - Used with XPO2 Concentrators built after Serial Number 15CF009500. C - Used with XPO2 Concentrators built before Serial Number 15CF009500.