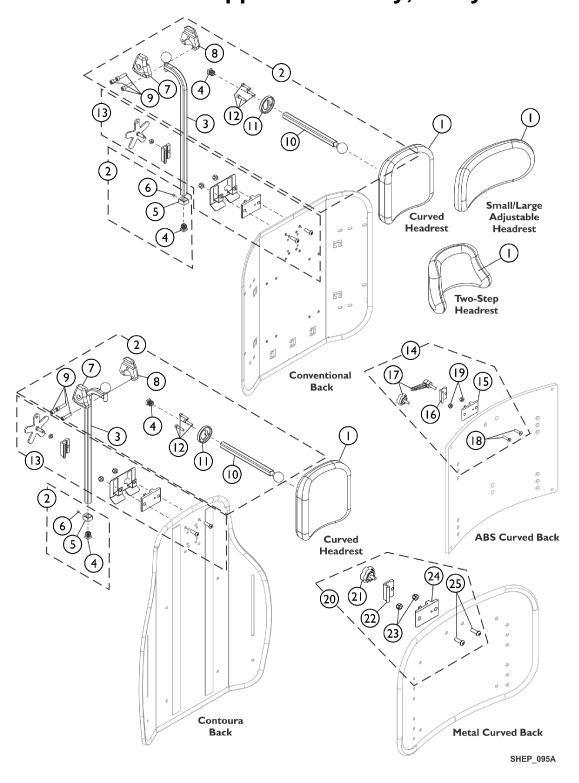

## **Headrest Support Assembly, Tarsys**

**Headrest Support Assembly, Tarsys** 

| Item   |       |             |                                                                               | Quantity Per |          |
|--------|-------|-------------|-------------------------------------------------------------------------------|--------------|----------|
| Number | Note  | Part Number | Description                                                                   | Package      | Assembly |
| 1      |       | 0127700     | Headrest, Curved (6" W x 7" H)                                                | 1            | 1        |
| 1      |       | 0128000-NLA | NLA - Headrest, Two-Step (8-1/2" W x 5-1/2" H)                                | 1            | 1        |
| 1      |       | 0022600     | Kit, Headrest w/ Screws, Adjustable, Small, Otto<br>Bock<br>(9" W x 3-1/2" H) | 1            | 1        |
| 1      |       | 0022400     | Kit, Headrest w/ Screws, Adjustable, Large, Otto<br>Bock (12" W x 6" H)       | 1            | 1        |
| 2      | Α     | 0197024     | Fixture Assembly, Offset Support                                              | 1            | 1 1      |
| 3      |       | 0271524-NLA | NLA - Tube, Offset Fixture, Black                                             | 1            | 1 1      |
| 4      |       | 1077076-NLA | NLA - Plug Button, Square (1/2")                                              | 1            | 2        |
| 5      |       | 0271124-NLA | NLA - Collar, Offset Fixture Tube                                             | 1            | 1        |
| 6      |       | 0288606-NLA | NLA - Screw, Set Socket Cup Point (#10-24 x 3/16")                            | 1            | 1        |
| 7      |       | 0271224     | Half Clamp, Non-Threaded Holes                                                | 1            | 1 1      |
| 8      |       | 0271324     | Half Clamp, Threaded Holes                                                    | 1            | 1        |
| 9      |       | 1027268     | Screw, Allen Head (1/4-20 x 1")                                               | 1            | 3        |
| 10     |       | 0271424-NLA | NLA - Tube, Fixture Adjustment                                                | 1            | 1        |
| 11     |       | 0283724-NLA | NLA - Ring, Fixture Clamp                                                     | 1            | 1        |
| 12     |       | 0067006-NLA | NLA - Screw, Cap, Socket Head (#10-32 x 1/2")                                 | 1            | 3        |
| 13     | В     | 1124686     | Kit, Headrest Mounting Hardware                                               | 1            | 1        |
| 14     | F,C,G | 0273100     | Kit, Headrest Clamp, Lever Style                                              | 1            | 1        |
| 15     | D     | 0237422-NLA | NLA - Clamp, Small Bottom Half                                                | 1            | 1        |
| 16     | D     | 0237522-NLA | NLA - Clamp, Small Top Half                                                   | 1            | 1        |
| 17     |       | 1072439-NLA | NLA - Knob, Adjustment, Black (3/4" L Threads)                                | 1            | 1        |
| 18     |       | 0288706-NLA | NLA - Screw, Socket, Flat Head (1/4-20 x 1")                                  | 1            | 2        |
| 19     |       | 1025736     | Locknut (1/4-20)                                                              | 1            | 2        |
| 20     | E     | 1160332     | Kit, Headrest Clamp, Knob Style                                               | 1            | 1        |
| 21     |       | 1072439-NLA | NLA - Knob, Adjustment, Black (3/4" L Threads)                                | 1            | 1        |
| 22     | D     | 0237522-NLA | NLA - Clamp, Small Top Half                                                   | 1            | 1        |
| 23     |       | 1025736     | Locknut (1/4-20)                                                              | 1            | 2        |
| 24     | D     | 0237422-NLA | NLA - Clamp, Small Bottom Half                                                | 1            | 1        |
| 25     |       | 1009838     | Screw, Socket Button (1/4-20 x 3/4")                                          | 1            | 2        |

NOTE: A - Includes items 3-12

B - Individual components are not available. The Headrest Mounting Hardware Kit was revised to include a Wire Guard Bracket and is used for Conventional and Contoura Backs. The Headrest Mounting Hardware Kit is also backward

C - Includes items 15-19. Used for ABS Plastic Curved Backs and double spreader bar applications as well.
D - Clamp is no longer available individually. See Headrest Clamp Mounting Hardware Kit item 14 or 20 depending on Back

E - Includes items 21-25. Used on Metal Curved Backs. Hardware can also be used with an Invacare PCS Back.

F - Item 17 Adjustment Knob was replaced with an Adjustment Lever. The Lever is not available as a separate part. The knob Part # 1072439 is interchangeable with the Lever.

G - Hardware can also be used with an Invacare Personal Back.