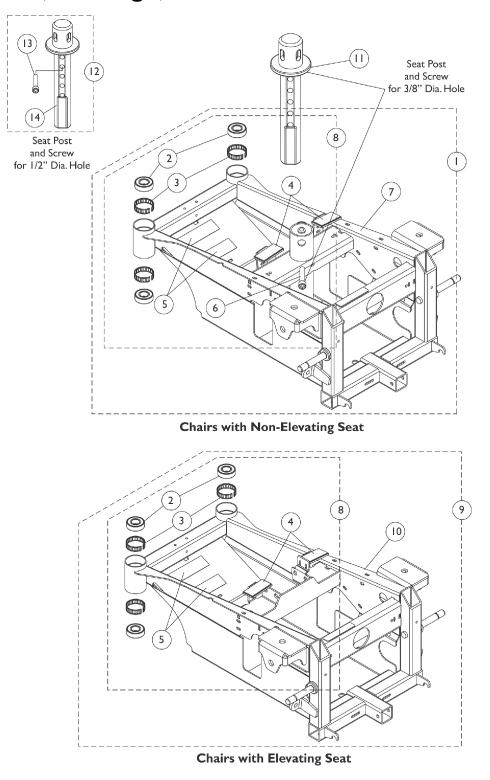

## Base Frame, Bearings, Hdwr. and Van Seat Post Assembly

| ltem                                                                                                                        |        |             |                                                   | Quantity Per |          |
|-----------------------------------------------------------------------------------------------------------------------------|--------|-------------|---------------------------------------------------|--------------|----------|
| Number                                                                                                                      | Note   | Part Number | Description                                       | Package      | Assembly |
| 1                                                                                                                           | A,A1,F | 1127404     | NLA - Frame Assembly, Base, Non-Elevating Seat,   | 1            | 1        |
|                                                                                                                             |        |             | Black                                             |              |          |
| 2                                                                                                                           |        |             | Bearing (5/8")                                    | 1            | 4        |
| 3                                                                                                                           |        |             | Ring, Tolerance                                   | 1            | 4        |
| 4                                                                                                                           |        |             | Hook (1" W)                                       | 1            | 2        |
| 5                                                                                                                           |        |             | Fastener, Loop with Adhesive (1")                 | 1            | 2        |
| 6                                                                                                                           |        |             | Screw, Socket Head w/ Patch (3/8-16 x 2")         | 1            | 1        |
| 7                                                                                                                           |        |             | NLA - Frame, Base, Non-Elevating Seat, Black      | 1            | 1        |
| 8                                                                                                                           | В      | 1127300     | Kit, Base Frame Hardware                          | 1            | 1        |
| 2                                                                                                                           |        |             | Bearing (5/8")                                    | 1            | 4        |
| 3                                                                                                                           |        |             | Ring, Tolerance                                   | 1            | 4        |
| 4                                                                                                                           |        |             | Hook (1" W)                                       | 1            | 2        |
| 5                                                                                                                           |        |             | Fastener, Loop with Adhesive (1")                 | 1            | 2        |
| 6                                                                                                                           |        |             | Screw, Socket Head w/ Patch (3/8-16 x 2")         | 1            | 1        |
| 6                                                                                                                           | E      | 1124252     | Screw, Socket Head w/ Patch (3/8-16 x 2")         | 1            | 1        |
| 9                                                                                                                           | С      | 1127268-NLA | NLA - Frame Assembly, Base, Elevating Seat, Black | 1            | 1        |
| 2                                                                                                                           |        |             | Bearing (5/8")                                    | 1            | 4        |
| 3                                                                                                                           |        |             | Ring, Tolerance                                   | 1            | 4        |
| 4                                                                                                                           |        |             | Hook (1" W)                                       | 1            | 2        |
| 5                                                                                                                           |        |             | Fastener, Loop with Adhesive (1")                 | 1            | 2        |
| 10                                                                                                                          |        |             | NLA - Frame, Base, Elevating Seat, Black          | 1            | 1        |
| 11                                                                                                                          | D,E    | 1143697-NLA | NLA - Post, Seat Pivot                            | 1            | 1        |
| 12                                                                                                                          | G      | 1170584     | Seat Pivot Post w/ Hardware                       | 1            | 1        |
| 13                                                                                                                          |        |             | Screw, Socket Head w/ Patch (1/2-13 x 2-1/4")     | 1            | 1        |
| 14                                                                                                                          |        |             | Post, Seat Pivot                                  | 1            | 1        |
| NOTE: A - After 3/25/13 quality improvement was made to Pronto M51 Base Frame Assembly containing "SZ" in the serial # (ie. |        |             |                                                   |              |          |

13SZXXXXX). The Seat Post Screw was changed from 3/8"-16 x 2" to 1/2-13 x 2-1/4". Base Frames with "SZ" in the serial number Before 3/26/13

A1 - and all Base Frames w/o "SZ" in the serial number use the 3/8"-16 x 2" hole size configuration. When replacing a Base Frame Assembly After 3/25/13 and contains "SZ" in the serial number, a new Seat Post item #11 and Mounting Screw item #6 must be order.

B - Includes items 2-6. Although included in frame hardware kit, item 6 (Screw) is only used for Base Frames with "SZ" in the serial number Before 3/26/13 and all Base Frames w/o "SZ" in the serial number to accommodate a 3/8" diameter hole.
C - Includes items 2-5 and 10.

D - Effective 10/05/06, the Seat Pivot Post has been updated to give the seat the capability to lock in a 90 degree position from straight either right or left.

E - Used for Base Frames with "SZ" in the serial number Before 3/26/13 and all Base Frames w/o "SZ" in the serial number to accommodate a 3/8" diameter hole.

F - Includes items 2-7

G - Used After 3/25/13 to accommodate 1/2" diameter hole in a Base Frame Assembly containing "SZ" in the serial # (ie. 13SZXXXXX). Includes items 13 and 14. Individual components are not saleable.