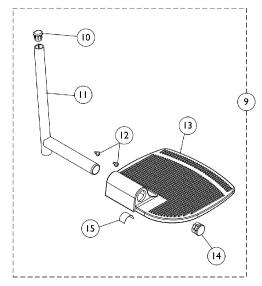

## Pivot Tube Assemblies w/ Footplates - A1564 Extra Large Aluminum

Used on all front riggings <u>except</u>
Wedge Style AT5044 Elevating Legrests

Used on Wedge Style AT5044 Elevating Legrests

## Pivot Tube Assemblies w/ Footplates - A1564 Extra Large **Aluminum**

| Item   |      |             |                                                                    | Quantity Per |          |
|--------|------|-------------|--------------------------------------------------------------------|--------------|----------|
| Number | Note | Part Number | Description                                                        | Package      | Assembly |
| 1      | C,A  | 1120339     | Pivot/Slide Tube w/ Extra Large Aluminum                           | 1            | 1        |
|        |      |             | Footplate, Black - Right                                           |              |          |
| 1      | C,A  | 1120340     | Pivot/Slide Tube w/ Extra Large Aluminum                           | 1            | 1        |
|        | 0.5  | 4005450     | Footplate, Black - Left                                            | _            |          |
| 1      | C,B  | 1035456     | Pivot/Slide Tube w/ Extra Large Aluminum Footplate, Chrome - Right | 1            | 1        |
| 1      | C,B  | 1035457     | Pivot/Slide Tube w/ Extra Large Aluminum Footplate, Chrome - Left  | 1            | 1        |
| 2      | Α    | 1120330     | Pivot/Slide Tube w/ Plug, Black                                    | 1            | 1        |
| 2      | В    | 1041526     | Pivot/Slide Tube w/ Plug Button Assembly, Chrome                   | 1            | 1        |
| 3      |      | 44200X025   | Footplate, Aluminum, Extra Large, Black - Right (8" W x 8-1/2" L)  | 1            | 1        |
| 3      |      | 44200X026   | Footplate, Aluminum, Extra Large, Black - Left (8" W x 8-1/2" L)   | 1            | 1        |
| 4      |      | 1130582     | Package, Plug Button, Black (7/8")                                 | 10           | 1        |
| 5      | F    | 1036123     | Spring, Leaf                                                       | 1            | 1        |
| 6      |      | 40120X001   | Screw, Phillips Pan Head (#8-32 x 3/8")                            | 1            | 2        |
| 7      |      | 1134426     | Package, Plug Button, Black (3/4")                                 | 10           | 1        |
| 8      |      | 1134434     | Package, Plug Button, Black (5/8")                                 | 10           | 1        |
| 9      | D,E  | 1132084     | Pivot/Slide Tube w/ Extra Large Footplate Assembly, Black - Right  | 1            | 1        |
| 9      | D,E  | 1132085     | Pivot/Slide Tube w/ Extra Large Footplate Assembly, Black - Left   | 1            | 1        |
| 10     |      | 1134427     | Package, Plug Button, Black, "D" Shaped (3/4")                     | 10           | 1        |
| 11     |      | 1134431     | Pivot/Slide Tube w/ Plug Buttons, Black                            | 1            | 1        |
| 12     |      | 1025729     | Screw, Phillips Pan Head Tap (#8-32 x 3/8")                        | 1            | 2        |
| 13     |      | 44200X025   | Footplate, Aluminum, Extra Large, Black - Right (8" W x 8-1/2" L)  | 1            | 1        |
| 13     |      | 44200X026   | Footplate, Aluminum, Extra Large, Black - Left (8" W x 8-1/2" L)   | 1            | 1        |
| 14     |      | 1130582     | Package, Plug Button, Black (7/8")                                 | 10           | 1        |
| 15     | F    | 1036123     | Spring, Leaf                                                       | 1            | 1        |

NOTE: A - Used on all Footrests and P30E Legrests.

B - Used on ATL4A Articulating Legrests.

C - Includes items 2 - 8.

D - Includes items 10 - 15.

E - Used on Wedge Style AT5044 Legrests
F - Use one or more leaf springs per assembly as required such that footplate may be moved by hand to the up-right position and remain in place.