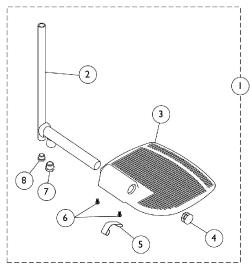

## Pivot Tube Assemblies w/ Footplates - A1564 Extra Large Aluminum

Used on all front riggings <u>except</u>
Wedge Style AT5044 Elevating Legrests

Used on Wedge Style AT5044 Elevating Legrests

## Pivot Tube Assemblies w/ Footplates - A1564 Extra Large **Aluminum**

| Item   |      |             |                                                                    | Quantity Per |          |
|--------|------|-------------|--------------------------------------------------------------------|--------------|----------|
| Number | Note | Part Number | Description                                                        | Package      | Assembly |
| 1      | C,A  | 1120339     | Pivot/Slide Tube w/ Extra Large Aluminum                           | 1            | 1        |
|        |      |             | Footplate, Black - Right                                           |              |          |
| 1      | C,A  | 1120340     | Pivot/Slide Tube w/ Extra Large Aluminum                           | 1            | 1        |
|        | 0.5  | 4005450     | Footplate, Black - Left                                            | _            |          |
| 1      | C,B  | 1035456     | Pivot/Slide Tube w/ Extra Large Aluminum Footplate, Chrome - Right | 1            | 1        |
| 1      | C,B  | 1035457     | Pivot/Slide Tube w/ Extra Large Aluminum Footplate, Chrome - Left  | 1            | 1        |
| 2      | Α    | 1120330     | Pivot/Slide Tube w/ Plug, Black                                    | 1            | 1        |
| 2      | В    | 1041526     | Pivot/Slide Tube w/ Plug Button Assembly, Chrome                   | 1            | 1        |
| 3      |      | 44200X025   | Footplate, Aluminum, Extra Large, Black - Right (8" W x 8-1/2" L)  | 1            | 1        |
| 3      |      | 44200X026   | Footplate, Aluminum, Extra Large, Black - Left (8" W x 8-1/2" L)   | 1            | 1        |
| 4      |      | 1130582     | Package, Plug Button, Black (7/8")                                 | 10           | 1        |
| 5      | F    | 1036123     | Spring, Leaf                                                       | 1            | 1        |
| 6      |      | 40120X001   | Screw, Phillips Pan Head (#8-32 x 3/8")                            | 1            | 2        |
| 7      |      | 1134426     | Package, Plug Button, Black (3/4")                                 | 10           | 1        |
| 8      |      | 1134434     | Package, Plug Button, Black (5/8")                                 | 10           | 1        |
| 9      | D,E  | 1132084     | Pivot/Slide Tube w/ Extra Large Footplate Assembly, Black - Right  | 1            | 1        |
| 9      | D,E  | 1132085     | Pivot/Slide Tube w/ Extra Large Footplate Assembly, Black - Left   | 1            | 1        |
| 10     |      | 1134427     | Package, Plug Button, Black, "D" Shaped (3/4")                     | 10           | 1        |
| 11     |      | 1134431     | Pivot/Slide Tube w/ Plug Buttons, Black                            | 1            | 1        |
| 12     |      | 1025729     | Screw, Phillips Pan Head Tap (#8-32 x 3/8")                        | 1            | 2        |
| 13     |      | 44200X025   | Footplate, Aluminum, Extra Large, Black - Right (8" W x 8-1/2" L)  | 1            | 1        |
| 13     |      | 44200X026   | Footplate, Aluminum, Extra Large, Black - Left (8" W x 8-1/2" L)   | 1            | 1        |
| 14     |      | 1130582     | Package, Plug Button, Black (7/8")                                 | 10           | 1        |
| 15     | F    | 1036123     | Spring, Leaf                                                       | 1            | 1        |

NOTE: A - Used on all Footrests and P30E Legrests.

B - Used on ATL4A Articulating Legrests.

C - Includes items 2 - 8.

D - Includes items 10 - 15.

E - Used on Wedge Style AT5044 Legrests
F - Use one or more leaf springs per assembly as required such that footplate may be moved by hand to the up-right position and remain in place.