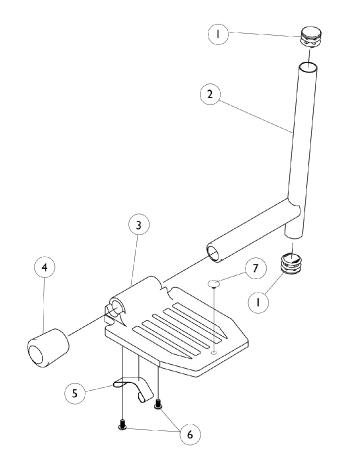

## Pivot/ Slide Tube and Footplate P93, P93E, P93M

NOTE: Heel loops are not included. See page titled "Footrest and Legrest Accessories". NOTE: For complete pivot/slide tube and footplate assemblies, see page titled "Front Riggings Reference Chart".

| Item             |                                                                   |                                                                                                      |                                                                       | Quantity Per |          |
|------------------|-------------------------------------------------------------------|------------------------------------------------------------------------------------------------------|-----------------------------------------------------------------------|--------------|----------|
| Number           | Note                                                              | Part Number                                                                                          | Description                                                           | Package      | Assembly |
| 1                |                                                                   | 1027097                                                                                              | Plug Button, Black (3/4")                                             | 1            | 1        |
| 2                | D,E,B                                                             | 1041527                                                                                              | Pivot/Slide Tube w/ Plug Button, Black                                | 1            | 1        |
| 2                | Е                                                                 | 1086479-NLA                                                                                          | NLA - Pivot/Slide Tube w/ Plug Button, Black (2" Longer)              | 1            | 1        |
| 2                | Е                                                                 | 1086480-NLA                                                                                          | NLA - Pivot/Slide Tube w/ Plug Button, Black (4" Longer)              | 1            | 1        |
| 2                |                                                                   | 1041525-NLA                                                                                          | NLA - Pivot/Slide Tube w/ Plug Button, Deluxe<br>Aluminum, Black      | 1            | 1        |
| 3                | С                                                                 | 44200X059                                                                                            | Footplate, Aluminum, Small, Black (6-3/4" W x 6" L)                   | 1            | 1        |
| 3                | A                                                                 | 44200X027                                                                                            | Footplate, Aluminum, Medium, Black (7-3/4" W x 6"<br>L)               | 1            | 1        |
| 3                |                                                                   | 1043659-NLA                                                                                          | NLA - Footplate, Aluminum, Deluxe, Black - Right<br>(8" W x 5-3/4" L) | 1            | 1        |
| 3                |                                                                   | 1043660-NLA                                                                                          | NLA - Footplate, Aluminum, Deluxe, Black - Left (8"<br>W x 5-3/4" L)  | 1            | 1        |
| 3                | С                                                                 | 1002343                                                                                              | Footplate, Aluminum, Extra Large, Black - Right (7"<br>W x 8-1/2" L)  | 1            | 1        |
| 3                | С                                                                 | 1002344                                                                                              | Footplate, Aluminum, Extra Large, Black - Left (7" W x 8-1/2" L)      | 1            | 1        |
| 3                |                                                                   | 44200X025                                                                                            | Footplate, Aluminum, Extra Large, Black - Right (8"<br>W x 8-1/2" L)  | 1            | 1        |
| 3                |                                                                   | 44200X026                                                                                            | Footplate, Aluminum, Extra Large, Black - Left (8" W x 8-1/2" L)      | 1            | 1        |
| 4                | D                                                                 | 1016346                                                                                              | Cap, End, Tube, Black (7/8")                                          | 1            | 1        |
| 4                | Е                                                                 | 1027095                                                                                              | Plug Button, Black (7/8")                                             | 1            | 1        |
| 5                | D                                                                 | 1006981                                                                                              | Spring, Tension                                                       | 1            | 1        |
| 5                | В                                                                 | 1036120-NLA                                                                                          | NLA - Spring                                                          | 1            | 2        |
| 5                | E,F                                                               | 1036123                                                                                              | Spring, Leaf                                                          | 1            | 1        |
| 6                |                                                                   | 40120X001                                                                                            | Screw, Phillips Pan Head (#8-32 x 3/8")                               | 1            | 2        |
| 7                |                                                                   | 1070168                                                                                              | Plug, Push, Footplate                                                 | 1            | 1        |
| B<br>C<br>D<br>E | finish. W<br>- Deluxe A<br>- 14" Wide<br>- Standare<br>- Extra La | /hen replacing 1 Brigh<br>Aluminium Footplate<br>e<br>d Aluminium Footplate<br>rge Aluminium Footpla |                                                                       | e ordered.   |          |

F - Use one or more leaf springs per assembly as required such that footplate may be moved by hand to the up-right position and remain in place.