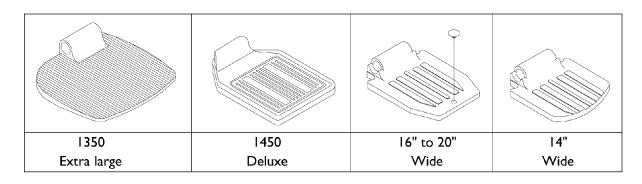

| Item             |                                                                   |                                                                                                      |                                                                       | Quantity Per |          |
|------------------|-------------------------------------------------------------------|------------------------------------------------------------------------------------------------------|-----------------------------------------------------------------------|--------------|----------|
| Number           | Note                                                              | Part Number                                                                                          | Description                                                           | Package      | Assembly |
| 1                |                                                                   | 1027097                                                                                              | Plug Button, Black (3/4")                                             | 1            | 1        |
| 2                | D,E,B                                                             | 1041527                                                                                              | Pivot/Slide Tube w/ Plug Button, Black                                | 1            | 1        |
| 2                | Е                                                                 | 1086479-NLA                                                                                          | NLA - Pivot/Slide Tube w/ Plug Button, Black (2" Longer)              | 1            | 1        |
| 2                | Е                                                                 | 1086480-NLA                                                                                          | NLA - Pivot/Slide Tube w/ Plug Button, Black (4" Longer)              | 1            | 1        |
| 2                |                                                                   | 1041525-NLA                                                                                          | NLA - Pivot/Slide Tube w/ Plug Button, Deluxe<br>Aluminum, Black      | 1            | 1        |
| 3                | С                                                                 | 44200X059                                                                                            | Footplate, Aluminum, Small, Black (6-3/4" W x 6" L)                   | 1            | 1        |
| 3                | A                                                                 | 44200X027                                                                                            | Footplate, Aluminum, Medium, Black (7-3/4" W x 6"<br>L)               | 1            | 1        |
| 3                |                                                                   | 1043659-NLA                                                                                          | NLA - Footplate, Aluminum, Deluxe, Black - Right<br>(8" W x 5-3/4" L) | 1            | 1        |
| 3                |                                                                   | 1043660-NLA                                                                                          | NLA - Footplate, Aluminum, Deluxe, Black - Left (8"<br>W x 5-3/4" L)  | 1            | 1        |
| 3                | С                                                                 | 1002343                                                                                              | Footplate, Aluminum, Extra Large, Black - Right (7"<br>W x 8-1/2" L)  | 1            | 1        |
| 3                | С                                                                 | 1002344                                                                                              | Footplate, Aluminum, Extra Large, Black - Left (7" W x 8-1/2" L)      | 1            | 1        |
| 3                |                                                                   | 44200X025                                                                                            | Footplate, Aluminum, Extra Large, Black - Right (8"<br>W x 8-1/2" L)  | 1            | 1        |
| 3                |                                                                   | 44200X026                                                                                            | Footplate, Aluminum, Extra Large, Black - Left (8" W x 8-1/2" L)      | 1            | 1        |
| 4                | D                                                                 | 1016346                                                                                              | Cap, End, Tube, Black (7/8")                                          | 1            | 1        |
| 4                | Е                                                                 | 1027095                                                                                              | Plug Button, Black (7/8")                                             | 1            | 1        |
| 5                | D                                                                 | 1006981                                                                                              | Spring, Tension                                                       | 1            | 1        |
| 5                | В                                                                 | 1036120-NLA                                                                                          | NLA - Spring                                                          | 1            | 2        |
| 5                | E,F                                                               | 1036123                                                                                              | Spring, Leaf                                                          | 1            | 1        |
| 6                |                                                                   | 40120X001                                                                                            | Screw, Phillips Pan Head (#8-32 x 3/8")                               | 1            | 2        |
| 7                |                                                                   | 1070168                                                                                              | Plug, Push, Footplate                                                 | 1            | 1        |
| B<br>C<br>D<br>E | finish. W<br>- Deluxe A<br>- 14" Wide<br>- Standare<br>- Extra La | /hen replacing 1 Brigh<br>Aluminium Footplate<br>e<br>d Aluminium Footplate<br>rge Aluminium Footpla |                                                                       | e ordered.   |          |