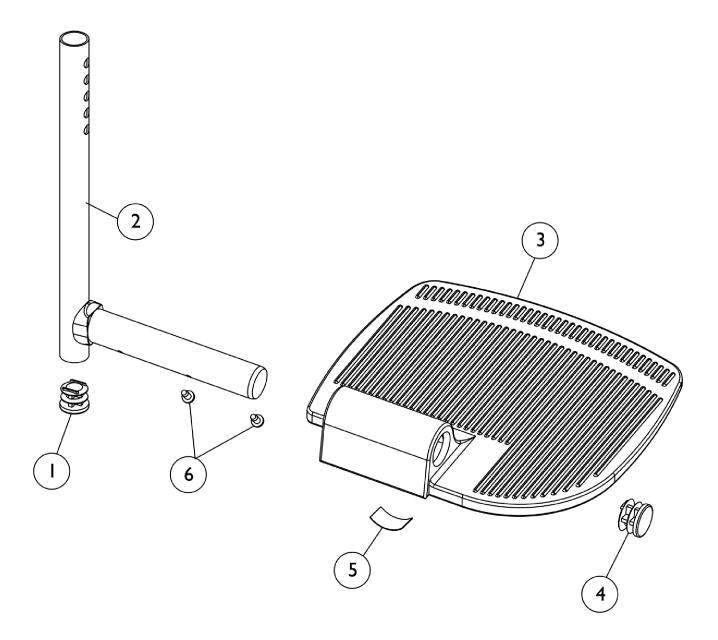

## Pivot/Slide Tube and Aluminum Footplate PHW93

Heel loops are not included. See footrest and legrest accessories. For complete pivot/slide tube and footplate assemblies, see front riggings reference chart.

## Pivot/Slide Tube and Aluminum Footplate PHW93

## Heel loops are not included. See footrest and legrest accessories. For complete pivot/slide tube and footplate assemblies, see front riggings reference chart.

| Item                                                                                                                                                      |      |             |                                                                      | Quantity Per |          |
|-----------------------------------------------------------------------------------------------------------------------------------------------------------|------|-------------|----------------------------------------------------------------------|--------------|----------|
| Number                                                                                                                                                    | Note | Part Number | Description                                                          | Package      | Assembly |
| 1                                                                                                                                                         |      | 1027097     | Plug Button, Black (3/4")                                            | 1            | 1        |
| 2                                                                                                                                                         |      | 1048834     | Pivot/Slide Tube w/ Plug Button, Black                               | 1            | 1        |
| 2                                                                                                                                                         |      | 1098906     | Pivot/Slide Tube w/ Plug Button, Black (2" Longer)                   | 1            | 1        |
| 2                                                                                                                                                         |      | 1086482     | Pivot/Slide Tube w/ Plug Button, Black (4" Longer)                   | 1            | 1        |
| 3                                                                                                                                                         |      | 44200X025   | Footplate, Aluminum, Extra Large, Black - Right (8"<br>W x 8-1/2" L) | 1            | 1        |
| 3                                                                                                                                                         |      | 44200X026   | Footplate, Aluminum, Extra Large, Black - Left (8" W x 8-1/2" L)     | 1            | 1        |
| 4                                                                                                                                                         |      | 1027095     | Plug Button, Black (7/8")                                            | 1            | 1        |
| 5                                                                                                                                                         | А    | 1036123     | Spring, Leaf                                                         | 1            | 1        |
| 6                                                                                                                                                         |      | 1025729     | Screw, Phillips Pan Head Tap (#8-32 x 3/8")                          | 1            | 2        |
| NOTE: A - Use one or more leaf springs per assembly as required such that footplate may be moved by hand to the up-right position<br>and remain in place. |      |             |                                                                      |              |          |