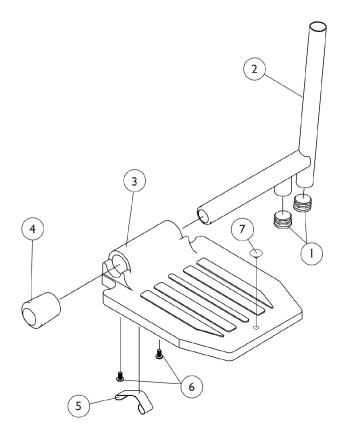

| ltem                                                                                                                                                                                                           |      |             |                                                                      | Quantity Per |          |
|----------------------------------------------------------------------------------------------------------------------------------------------------------------------------------------------------------------|------|-------------|----------------------------------------------------------------------|--------------|----------|
| Number                                                                                                                                                                                                         | Note | Part Number | Description                                                          | Package      | Assembly |
| 1                                                                                                                                                                                                              |      | 1027097     | Plug Button, Black (3/4")                                            | 1            | 2        |
| 2                                                                                                                                                                                                              | A,B  | 1041526     | Pivot/Slide Tube w/ Plug Button Assembly, Chrome                     | 1            | 1        |
| 3                                                                                                                                                                                                              | A    | 44200X027   | Footplate, Aluminum, Medium, Black (7-3/4" W x 6"<br>L)              | 1            | 1        |
| 3                                                                                                                                                                                                              | В    | 44200X025   | Footplate, Aluminum, Extra Large, Black - Right (8"<br>W x 8-1/2" L) | 1            | 1        |
| 3                                                                                                                                                                                                              | В    | 44200X026   | Footplate, Aluminum, Extra Large, Black - Left (8" W x 8-1/2" L)     | 1            | 1        |
| 4                                                                                                                                                                                                              | A    | 1016346     | Cap, End, Tube, Black (7/8")                                         | 1            | 1        |
| 4                                                                                                                                                                                                              | В    | 1027095     | Plug Button, Black (7/8")                                            | 1            | 1        |
| 5                                                                                                                                                                                                              | A    | 1006981     | Spring, Tension                                                      | 1            | 1        |
| 5                                                                                                                                                                                                              | C,B  | 1036123     | Spring, Leaf                                                         | 1            | 1        |
| 6                                                                                                                                                                                                              |      | 40120X001   | Screw, Phillips Pan Head (#8-32 x 3/8")                              | 1            | 2        |
| 7                                                                                                                                                                                                              |      | 1070168     | Plug, Push, Footplate                                                | 1            | 1        |
| NOTE: A - Standard Aluminum   B - Extra Large Aluminum (1350) C - Use one or more leaf springs per assembly as required such that footplate may be moved by hand to the up-right position and remain in place. |      |             |                                                                      |              |          |