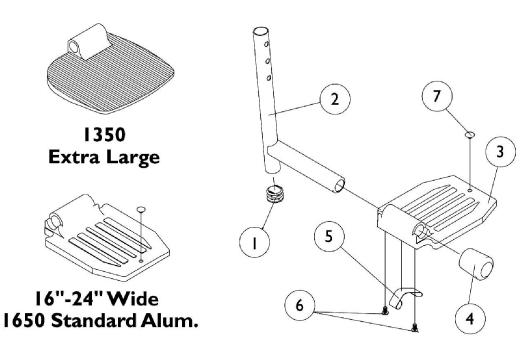

**Pivot/Slide Tube and 1650, 1350 Aluminum Footplates** NOTE: Heel Loops are not included. See Footrest and Legrest Accessories NOTE: For complete pivot/slide tube and footplate assemblies, see Front Riggings Reference Charts.

| ltem             |                                                                                                     |                                                                                                                                                                     |                                                                      | Quantity Per   |            |
|------------------|-----------------------------------------------------------------------------------------------------|---------------------------------------------------------------------------------------------------------------------------------------------------------------------|----------------------------------------------------------------------|----------------|------------|
| Number           | Note                                                                                                | Part Number                                                                                                                                                         | Description                                                          | Package        | Assembly   |
| 1                |                                                                                                     | 1027097                                                                                                                                                             | Plug Button, Black (3/4")                                            | 1              | 1          |
| 2                | А                                                                                                   | 1048834                                                                                                                                                             | Pivot/Slide Tube w/ Plug Button, Black                               | 1              | 1          |
| 2                | А                                                                                                   | 1098906                                                                                                                                                             | Pivot/Slide Tube w/ Plug Button, Black (2" Longer)                   | 1              | 1          |
| 2                | А                                                                                                   | 1086482                                                                                                                                                             | Pivot/Slide Tube w/ Plug Button, Black (4" Longer)                   | 1              | 1          |
| 2                | В                                                                                                   | 1041526                                                                                                                                                             | Pivot/Slide Tube w/ Plug Button Assembly, Chrome                     | 1              | 1          |
| 2                | С                                                                                                   | 1041526                                                                                                                                                             | Pivot/Slide Tube w/ Plug Button Assembly, Chrome                     | 1              | 1          |
| 3                |                                                                                                     | 44200X027                                                                                                                                                           | Footplate, Aluminum, Medium, Black (7-3/4" W x 6"<br>L)              | 1              | 1          |
| 3                |                                                                                                     | 44200X025                                                                                                                                                           | Footplate, Aluminum, Extra Large, Black - Right (8"<br>W x 8-1/2" L) | 1              | 1          |
| 3                |                                                                                                     | 44200X026                                                                                                                                                           | Footplate, Aluminum, Extra Large, Black - Left (8" W x 8-1/2" L)     | 1              | 1          |
| 4                | D                                                                                                   | 1016346                                                                                                                                                             | Cap, End, Tube, Black (7/8")                                         | 1              | 1          |
| 4                | Е                                                                                                   | 1027095                                                                                                                                                             | Plug Button, Black (7/8")                                            | 1              | 1          |
| 5                | D                                                                                                   | 1006981                                                                                                                                                             | Spring, Tension                                                      | 1              | 2          |
| 5                | E,F                                                                                                 | 1036123                                                                                                                                                             | Spring, Leaf                                                         | 1              | 1          |
| 6                |                                                                                                     | 7930354-NLA                                                                                                                                                         | NLA - Package, Phillips Head Screw (#8-32 x 3/8")                    | 25             | 2          |
| 7                |                                                                                                     | 1070168                                                                                                                                                             | Plug, Push, Footplate                                                | 1              | 1          |
| B<br>C<br>D<br>E | <ul> <li>Extra La</li> <li>Standar</li> <li>For Star</li> <li>For Extra</li> <li>Use one</li> </ul> | rige footplate for AT55<br>irge footplate for PHAI<br>d Aluminum footplate<br>ndard Aluminum footpl<br>a Large footplate<br>or more leaf springs p<br>ain in place. | .4A<br>for PHAL4                                                     | to the up-righ | t position |