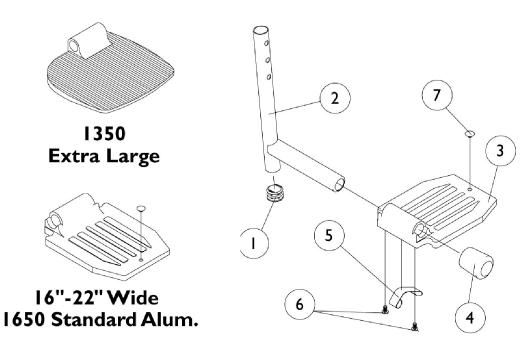

## **Pivot/ Slide Tube and 1650, 1350 Aluminum Footplates**

NOTE: For complete pivot/slide tube and footplate assemblies, see Front Riggings Reference Charts.

| ltem             |                                                                   |                                                                                                                                                                  |                                                                      | Quantity Per    |            |
|------------------|-------------------------------------------------------------------|------------------------------------------------------------------------------------------------------------------------------------------------------------------|----------------------------------------------------------------------|-----------------|------------|
| Number           | Note                                                              | Part Number                                                                                                                                                      | Description                                                          | Package         | Assembly   |
| 1                |                                                                   | 1027097                                                                                                                                                          | Plug Button, Black (3/4")                                            | 1               | 1          |
| 2                | А                                                                 | 1048834                                                                                                                                                          | Pivot/Slide Tube w/ Plug Button, Black                               | 1               | 1          |
| 2                | А                                                                 | 1098906                                                                                                                                                          | Pivot/Slide Tube w/ Plug Button, Black (2" Longer)                   | 1               | 1          |
| 2                | А                                                                 | 1086482                                                                                                                                                          | Pivot/Slide Tube w/ Plug Button, Black (4" Longer)                   | 1               | 1          |
| 2                | В                                                                 | 1041526                                                                                                                                                          | Pivot/Slide Tube w/ Plug Button Assembly, Chrome                     | 1               | 1          |
| 2                | С                                                                 | 1041526                                                                                                                                                          | Pivot/Slide Tube w/ Plug Button Assembly, Chrome                     | 1               | 1          |
| 3                |                                                                   | 44200X027                                                                                                                                                        | Footplate, Aluminum, Medium, Black (7-3/4" W x 6"<br>L)              | 1               | 1          |
| 3                |                                                                   | 44200X025                                                                                                                                                        | Footplate, Aluminum, Extra Large, Black - Right (8"<br>W x 8-1/2" L) | 1               | 1          |
| 3                |                                                                   | 44200X026                                                                                                                                                        | Footplate, Aluminum, Extra Large, Black - Left (8" W x 8-1/2" L)     | 1               | 1          |
| 4                | D                                                                 | 1016346                                                                                                                                                          | Cap, End, Tube, Black (7/8")                                         | 1               | 1          |
| 4                | Е                                                                 | 1027095                                                                                                                                                          | Plug Button, Black (7/8")                                            | 1               | 1          |
| 5                | D                                                                 | 1006981                                                                                                                                                          | Spring, Tension                                                      | 1               | 2          |
| 5                | F,E                                                               | 1036123                                                                                                                                                          | Spring, Leaf                                                         | 1               | 1          |
| 6                |                                                                   | 7930354-NLA                                                                                                                                                      | NLA - Package, Phillips Head Screw (#8-32 x 3/8")                    | 25              | 2          |
| 7                |                                                                   | 1070168                                                                                                                                                          | Plug, Push, Footplate                                                | 1               | 1          |
| B<br>C<br>D<br>E | - Extra La<br>- Standar<br>- For Star<br>- For Extra<br>- Use one | rge footplate for AT55<br>rge footplate for PHAI<br>d Aluminum footplate<br>dard Aluminum footpl<br>a Large footplate<br>or more leaf springs p<br>ain in place. | .4A<br>for PHAL4A                                                    | to the up-right | t position |