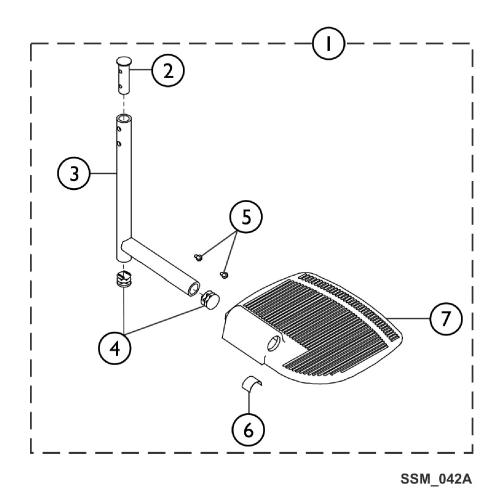

## Pivot Slide Tube with Footplate - TZ33A & TZ34A

| Item   |      |             |                                                                    | Quantity Per |          |
|--------|------|-------------|--------------------------------------------------------------------|--------------|----------|
| Number | Note | Part Number | Description                                                        | Package      | Assembly |
| 1      | Α    | 1101440     | Pivot/Slide Tube w/ Extra Large Footplate Assembly, Chrome - Right | 1            | 1        |
| 1      | Α    | 1101441     | Pivot/Slide Tube w/ Extra Large Footplate Assembly, Chrome - Left  | 1            | 1        |
| 1      | Α    | 1100824     | Pivot/Slide Tube w/ Footplate Assembly, Black - Right              | 1            | 1        |
| 1      | Α    | 1100825     | Pivot/Slide Tube w/ Footplate Assembly, Black - Left               | 1            | 1 1      |
| 2      |      | 1098801     | Insert, Support, Legrest                                           | 1            | 1 1      |
| 3      |      | 1100823     | Tube, Pivot/Slide, Black                                           | 1            | 1 1      |
| 3      |      | 1101478     | Tube, Pivot/Slide, Chrome                                          | 1            | 1 1      |
| 4      |      | 1027097     | Plug Button, Black (3/4")                                          | 1            | 2        |
| 5      |      | 40120X001   | Screw, Phillips Pan Head (#8-32 x 3/8")                            | 1            | 2        |
| 6      | B,C  | 1036123     | Spring, Leaf                                                       | 1            | 3        |
| 7      |      | 1103012     | Footplate, Aluminum, Extra Large - Right                           | 1            | 1        |
| 7      |      | 1103013     | Footplate, Aluminum, Extra Large - Left                            | 1            | 1        |

NOTE: A - Includes items 2-7.

B - Use one or more leaf springs per assembly as required such that footplate may be moved by hand to the up-right position and remain in place.

C - Use with Extra Large Footplates.