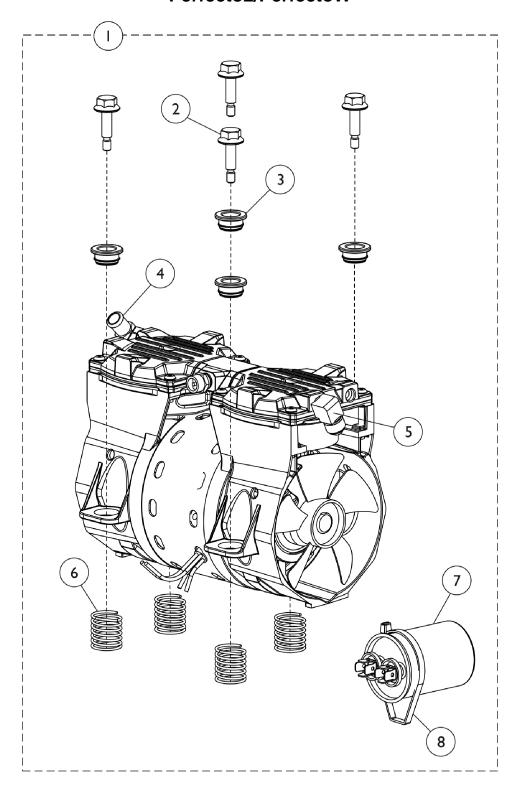

## Compressor and Mounting Hardware Perfecto2/PerfectoW

| Item   |      |             |                                                   | Quantity Per |          |
|--------|------|-------------|---------------------------------------------------|--------------|----------|
| Number | Note | Part Number | Description                                       | Package      | Assembly |
| 1      | A,D  | 1162038     | Kit, Compressor with Hardware - PW/PO2W           | 1            | 1        |
|        |      |             | NLA - Compressor - P2/ PO2/PW/P02W                | 1            | 1        |
| 2      |      |             | Screw, Hex Head Flange (1/4-20 x 7/8")            | 1            | 4        |
| 3      |      |             | Bushing, Mounting                                 | 1            | 4        |
| 4      |      |             | Fitting, Elbow (1/2" Beaded Hose x 1/4" NPT)      | 1            | 1        |
| 5      |      |             | Elbow, Male Flare                                 | 1            | 1        |
| 6      |      |             | Spring, Compression (63/64 x 1-1/4 x 1/16")       | 1            | 4        |
| 7      |      |             | NLA - Tech Only - Capacitor, 10 MFD               | 1            | 1        |
| 8      |      |             | Tie Wrap (17-1/2" L)                              | 1            | 1        |
| 1      | Α    | 1162038E    | WARR RPLMT - Kit, Compressor w/ Hardware, PW/PO2W | 1            | 1        |
|        |      |             | NLA - WARR RPLMT - Compressor,<br>P2/PO2/PW/PO2W  | 1            | 1        |
| 2      |      |             | Screw, Hex Head Flange (1/4-20 x 7/8")            | 1            | 4        |
| 3      |      |             | Bushing, Mounting                                 | 1            | 4        |
| 4      |      |             | Fitting, Elbow (1/2" Beaded Hose x 1/4" NPT)      | 1            | 1        |
| 5      |      |             | Elbow, Male Flare                                 | 1            | 1        |
| 6      |      |             | Spring, Compression (63/64 x 1-1/4 x 1/16")       | 1            | 4        |
| 7      |      |             | NLA - Tech Only - Capacitor, 10 MFD               | 1            | 1        |
| 8      |      |             | Tie Wrap (17-1/2" L)                              | 1            | 1        |
| 2      |      | 1143461     | Screw, Hex Head Flange (1/4-20 x 7/8")            | 1            | 4        |
| 3      |      | 1143462     | Bushing, Mounting                                 | 1            | 4        |
| 4      |      | 1108819     | Fitting, Elbow (1/2" Beaded Hose x 1/4" NPT)      | 1            | 1        |
| 5      | E    | 1169408-NLA | NLA - Fitting, Elbow Swivel (1/4 NPT x 3/8 Tube)  | 1            | 1        |
| 5      |      | 1143489     | Elbow, Male Flare                                 | 1            | 1        |
| 6      |      | 1143460     | Spring, Compression (63/64 x 1-1/4 x 1/16")       | 1            | 4        |
| 7      | В    | 1131250KIT  | Kit, Capacitor (10 MFD)                           | 1            | 1        |
|        |      |             | NLA - Tech Only - Capacitor, 10 MFD               | 1            | 1        |
|        |      |             | Tie Wrap (17-1/2" L)                              | 1            | 1        |
|        |      |             | Tie Wrap (8" L)                                   | 1            | 2        |
|        |      |             | Instruction Sheet, Capacitor Replacement          | 1            | 1        |
| 8      |      | 1018239     | Tie Wrap (17-1/2" L)                              | 1            | 1        |
|        | С    | 1153688     | Kit, Compressor Rebuild w/ Instruction Sheet      | 1            | 1        |
|        |      |             | Compressor Rebuild - Thomas                       | 1            | 1        |
|        |      |             | Instruction Sheet, Thomas Rebuild 2660-2650       | 1            | 1        |

NOTE: A - Kit includes the Compressor and items 2 thru 8. Compressor is not available separately.

B - Includes 10MFD Capacitor, Tie Wraps and Installation Instructions.

C - When replacing or servicing a compressor, Part Number 1131250 must also be replaced.

D - When ordering a replacement compressor, you should order 1143557 Heat Exchanger when replacing a unit manufactured between 5/17/11 and 7/20/11.

E - No longer available, use 1143489 as its replacement.