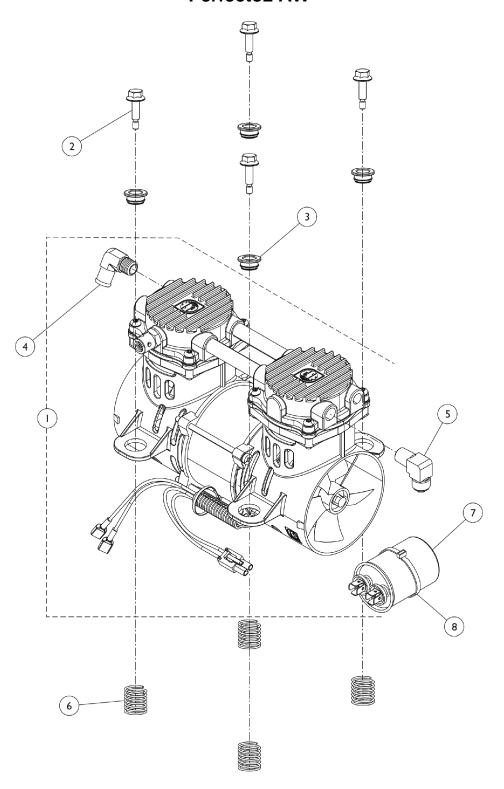

## Compressor and Mounting Hardware Perfecto2 AW

| Item   |      |             |                                                       | Quantity Per |          |
|--------|------|-------------|-------------------------------------------------------|--------------|----------|
| Number | Note | Part Number | Description                                           | Package      | Assembly |
| 1      | Α    | 1154100-NLA | NLA - Tech Only - Compressor Assembly w/<br>Capacitor | 1            | 1        |
| 2      |      | 1143461     | Screw, Hex Head Flange (1/4-20 x 7/8")                | 1            | 4        |
| 3      |      | 1143462     | Bushing, Mounting                                     | 1            | 4        |
| 4      |      | 1108819     | Fitting, Elbow (1/2" Beaded Hose x 1/4" NPT)          | 1            | 1 1      |
| 5      | С    | 1143489     | Elbow, Male Flare                                     | 1            | 1 1      |
| 6      |      | 1143460     | Spring, Compression (63/64 x 1-1/4 x 1/16")           | 1            | 4        |
| 7      | В    | 1131250KIT  | Kit, Capacitor (10 MFD)                               | 1            | 1        |
|        |      |             | NLA - Tech Only - Capacitor, 10 MFD                   | 1            | 1        |
|        |      |             | Tie Wrap (17-1/2" L)                                  | 1            | 1 1      |
|        |      |             | Tie Wrap (8" L)                                       | 1            | 2        |
|        |      |             | Instruction Sheet, Capacitor Replacement              | 1            | 1        |
| 8      |      | 1018239     | Tie Wrap (17-1/2" L)                                  | 1            | 1        |

NOTE: A - Includes (1) Compressor, and Items 4, 5, and 7. You will also need to order (1) Tie Wrap Part #1018239. B - Includes (1) 10MFD Capacitor and (2) Tie Wraps.

C - When ordering a replacement compressor, you should order 1143557 Heat Exchanger, when replacing a unit manufactured between 5/17/11 and 7/20/11.