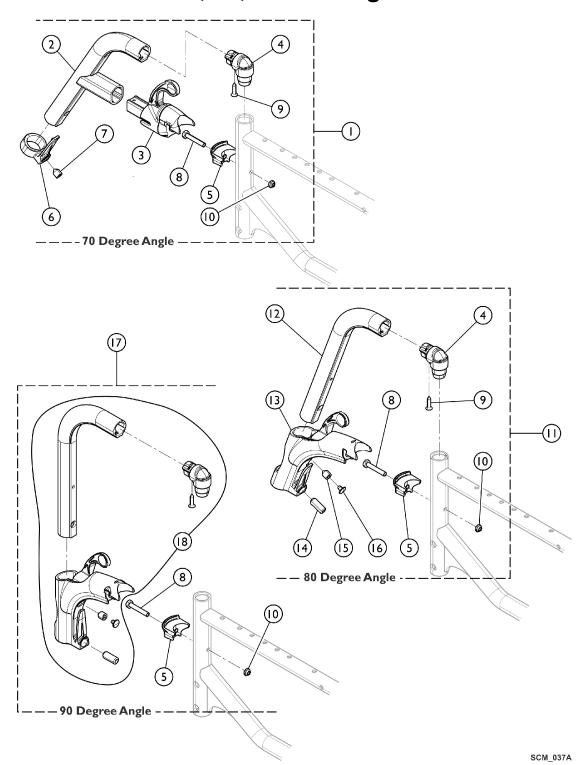

## **Front Rigging - Swing Out Hangers** 70, 80, and 90 Degree

| Item   |      |             |                                                 | Quantity Per |          |
|--------|------|-------------|-------------------------------------------------|--------------|----------|
| Number | Note | Part Number | Description                                     | Package      | Assembly |
| 1      | Α    | 8881173077  | Hanger, Front Rigging, 70 Degree, Color         | 1            | 1        |
| 2      |      |             | Tube, Rigging, 70 Degree, Color                 | 1            | 1        |
| 3      |      |             | Housing, Locking Pin                            | 1            | 1        |
| 4      |      |             | Support, Hanger, Footrest                       | 1            | 1        |
| 5      |      |             | Bracket, Front Rigging                          | 1            | 1        |
| 6      |      |             | Calf Support Strap                              | 1            | 1        |
| 7      |      |             | Screw, Socket Head Cone PT Set (M10 x 1.5 x 16) | 1            | 1        |
| 8      |      |             | Screw, Socket Head, Cap (M6 x 35mm)             | 1            | 1        |
| 9      |      |             | Screw, Countersunk (M4.8)                       | 1            | 1        |
| 10     |      |             | NLA - Locknut (M6 x 1)                          | 1            | 1        |
| 11     | В    | 8881169050  | Hanger, Front Rigging, 80 Degree, Color         | 1            | 1        |
| 4      |      |             | Support, Hanger, Footrest                       | 1            | 1        |
| 5      |      |             | Bracket, Front Rigging                          | 1            | 1        |
| 8      |      |             | Screw, Socket Head, Cap (M6 x 35mm)             | 1            | 1        |
| 9      |      |             | Screw, Countersunk (M4.8)                       | 1            | 1        |
| 10     |      |             | NLA - Locknut (M6 x 1)                          | 1            | 1        |
| 12     |      |             | Tube, Upper, Front Rigging, Color               | 1            | 1        |
| 13     |      |             | Housing, Legrest, 80 Degree                     | 1            | 1        |
| 14     |      |             | Screw, Stop (M10 x 1.5 x 23mm)                  | 1            | 1        |
| 15     |      |             | Screw, Stop (M10 x 1.5 x 12mm)                  | 1            | 1        |
| 16     |      |             | Key, Cap                                        | 1            | 1        |
| 17     | С    | 8881172207  | Hanger, Front Rigging, 90 Degree, Color         | 1            | 1        |
| 5      |      |             | Bracket, Front Rigging                          | 1            | 1        |
| 8      |      |             | Screw, Socket Head, Cap (M6 x 35mm)             | 1            | 1        |
| 10     |      |             | NLA - Locknut (M6 x 1)                          | 1            | 1        |
| 18     |      |             | Tube, 90 Degree Footrest, Color                 | 1            | 1        |

NOTE: A - Includes items 2 - 10.
B - Includes items 4, 5, 8, 9, 10, and 12 - 16.
C - Includes items 5, 8, 10, and 18.