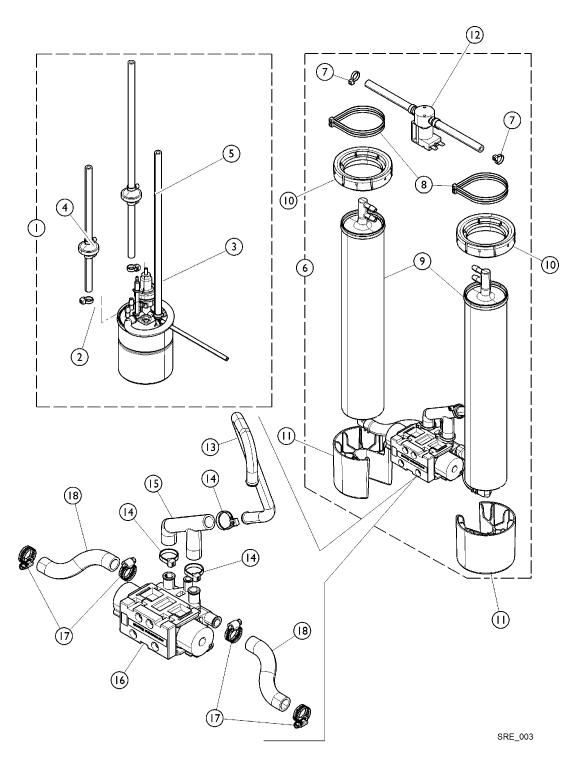

## **Sieve Bed Assembly and Product Tank** Perfecto2VAW

| Item<br>Number | Note | Part Number | Description                                                              | Quantity Per |          |
|----------------|------|-------------|--------------------------------------------------------------------------|--------------|----------|
|                |      |             |                                                                          | Package      | Assembly |
| 1              |      | 1182226     | Product Tank Assembly w/ Senso2 Regulator                                | 1            | 1        |
| 2              |      | 2001682     | Tie Wrap (8" L)                                                          | 1            | 11       |
| 3              | А    | 1182500     | Kit, Regulator/Adaptor w/ Bled Adaptor, Foam Mount and Check Valve Assy. | 1            | 1        |
|                |      |             | Kit, Regulator and Adaptor w/ Bled Regulator                             | 1            | 1        |
|                |      |             | Mount, Foam Product Tank                                                 | 1            | 1        |
|                |      |             | Check Valve Assembly (14-1/2")                                           | 1            | 1        |
|                |      |             | Tie Wrap (17-1/2" L)                                                     | 1            | 1        |
|                |      |             | Tie Wrap (8" L)                                                          | 1            | 2        |
|                |      |             | Instruction Sheet, Contents and Application                              | 1            | 1        |
| 4              | В    | 1143544     | Check Valve Assembly (9")                                                | 1            | 1        |
| 5              | С    | 1182170     | Check Valve Assembly (14-1/2")                                           | 1            | 1        |
| 6              | D,L  | 1165099     | Kit, Sieve Beds (Pair)                                                   | 1            | 1        |
| 7              |      |             | Tie Wrap (8" L)                                                          | 1            | 4        |
| 8              |      |             | Tie Wrap (17-1/2" L)                                                     | 1            | 4        |
| 9              |      |             | NLA - Tech Only - Sieve Bed Assembly                                     | 1            | 2        |
| 7              |      | 2001682     | Tie Wrap (8" L)                                                          | 1            | 4        |
| 8              |      | 1018239     | Tie Wrap (17-1/2" L)                                                     | 1            | 4        |
| 10             |      | 1164806-NLA | NLA - Tech Only - Adapter, Sieve Bed Top                                 | 1            | 2        |
| 11             |      | 1164807     | Adapter, Sieve Bed Bottom                                                | 1            | 2        |
| 12             |      | 1164785     | PE Valve Assembly                                                        | 1            | 1        |
| 13             |      | 1143447     | Tube, Exhaust                                                            | 1            | 1        |
| 14             |      | 2001682     | Tie Wrap (8" L)                                                          | 1            | 3        |
| 15             |      | 1143446     | Tube, F                                                                  | 1            | 1        |
| 16             | F    | 1143436     | Manifold, Air                                                            | 1            | 1        |
|                | G    | 1101141     | Kit, 4-Way Valve w/ Screws                                               | 1            | 1        |
|                | H,K  | 1143497-NLA | NLA - Valve, Operator Pilot Low Power                                    | 1            | 1        |
|                | Н    | 2003052     | Valve, Operator Pilot                                                    | 1            | 1        |
|                |      | 1085112     | O-Ring, Pilot Valve (35/64" I.D.)                                        | 1            | 1        |
| 17             |      | P0876X026   | Clamp, Hose                                                              | 1            | 4        |
| 18             |      | 1188708     | Tube, Polyurethane, Preformed (1/2")                                     | 1            | 2        |
|                | J    | 1164798     | Support, Mid                                                             | 1            | 1        |

NOTE: A - Kit includes the Regulator, Adaptor, Tank Mount, Check Valve, Tie Wraps, and Instruction Sheet.
B - Includes (1) Valve, (2) Tie Wraps, (1) 6" Tubing and (1) 3" Tubing.
C - Includes (1) Valve, (2) Tie Wraps, (1) 10" Tubing and (1) 4-1/2" Tubing.

- D Includes items 7-9
- F Order with 1101141, 2003052, and 1085112.
- G Includes the 4-Way Valve with Screws only
- H A new Pilot Valve O-Ring Part #1085112 is recommended when ordering a new Operator Pilot Low Power Valve
- J Not shown on illustration.
- K No Longer Available. Order part #2003052 as a replacement.
- L May contain reactivated sieve.