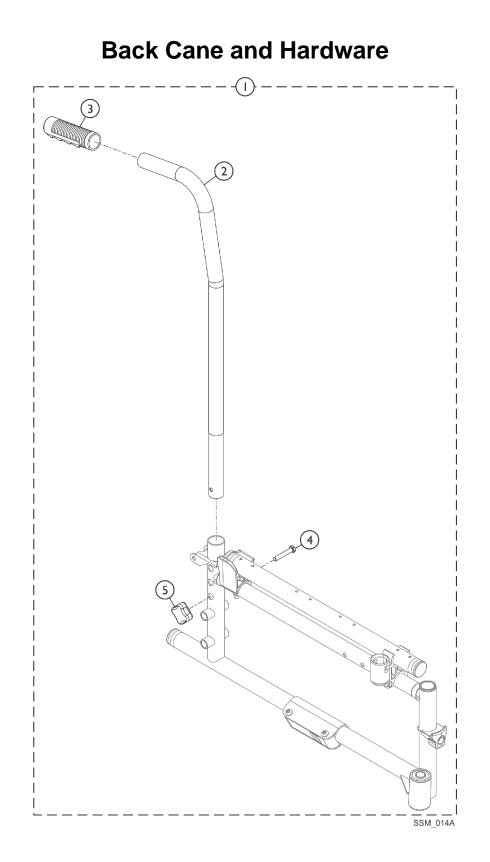

## **Back Cane and Hardware**

| ltem   |      |             |                                                                          | Quantity Per |          |
|--------|------|-------------|--------------------------------------------------------------------------|--------------|----------|
| Number | Note | Part Number | Description                                                              | Package      | Assembly |
| 1      | A,B  | 1185212     | Back Cane w/ Handgrip Assembly, Silver Vein -<br>Right/Left (15 - 17" H) | 1            | 1        |
| 2      |      |             | Back Cane, Silver Vein - Right/Left (15 - 17" H)                         | 1            | 1        |
| 3      |      |             | Grip, Hand (6")                                                          | 1            | 1        |
| 4      |      |             | Screw, Hex Head (M6 x 35)                                                | 1            | 1        |
| 5      |      |             | Turn Knob                                                                | 1            | 1        |