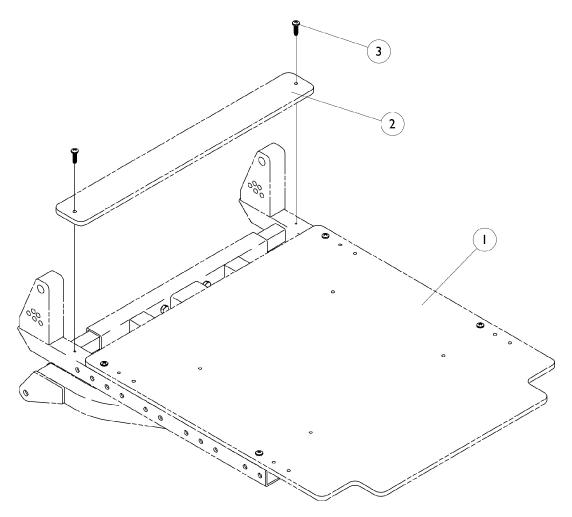

NOTE: 21" and 22" wide seat pans are the only exceptions. NOTE: 23"-24" Wide x 23"-24" Deep order as specials. NOTE: 14"-22" Wide x 23"-24" Deep order as specials.

| Item   |      |             |                                                |         | Quantity Per |  |
|--------|------|-------------|------------------------------------------------|---------|--------------|--|
| Number | Note | Part Number | Description                                    | Package | Assembly     |  |
| 1      |      | See Chart   | #1 Seat Pan and Extensions                     | 1       | 1            |  |
| 2      |      | See Chart   | #2 Seat Pan and Extensions                     | 1       | 1            |  |
| 3      |      | 1072695-NLA | NLA - Screw, Phillips Pan Head Tap (#6 x 1/2") | 1       | 4            |  |