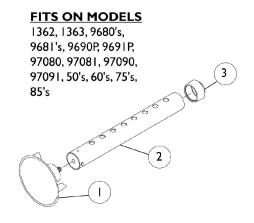

## **3" Suction Cup Option**

| ltem                                                                                                                                                                                                                                                                                                                                                                                                                                    |      |               |                            | Quantity Per |          |
|-----------------------------------------------------------------------------------------------------------------------------------------------------------------------------------------------------------------------------------------------------------------------------------------------------------------------------------------------------------------------------------------------------------------------------------------|------|---------------|----------------------------|--------------|----------|
| Number                                                                                                                                                                                                                                                                                                                                                                                                                                  | Note | Part Number   | Description                | Package      | Assembly |
| 1                                                                                                                                                                                                                                                                                                                                                                                                                                       | A,B  | 12711X001-NLA | NLA - Cup, Suction         | 1            | 2        |
| 2                                                                                                                                                                                                                                                                                                                                                                                                                                       | A,C  | 1022927-NLA   | NLA - Tube, Leg Extension  | 1            | 2        |
| 2                                                                                                                                                                                                                                                                                                                                                                                                                                       | B,D  | 1064509-NLA   | NLA - Tube, Leg Extension  | 1            | 2        |
| 3                                                                                                                                                                                                                                                                                                                                                                                                                                       | A,B  | 1063124       | Anti-Rattle, Grey (1-1/8") | 1            | 2        |
| NOTE: A - To be used with Model 6314.<br>B - To be used with Model 6316.<br>C - Anti-Rattle Included.<br>D - Anti-Rattle Not Included.                                                                                                                                                                                                                                                                                                  |      |               |                            |              |          |
| NOTE: It is Recommended when replacing the Suction Cup Option for Models 6541, 6451S, 6461, 6461S, 6481, and 6484, after 3/2/98, also replace the Snap Buttons and Release Springs.<br>Model 6314 FITS ON MODELS: 6451, 6451S, 6461, 6461S, 6431, 6481, 6484, 9670's, 9871's, 9872's, 9873's and 98070.<br>Model 6316 FITS ON MODELS: 1362, 1363, 9680's, 9681's, 9690P, 9691P, 97080, 97081, 97090, 97091, 50's, 60's, 75's, and 85's. |      |               |                            |              |          |