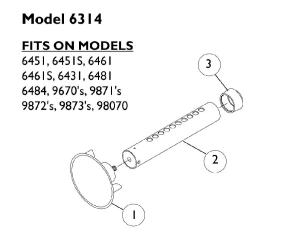

## **3" Suction Cup Option**

Model 6316

## **3" Suction Cup Option**

| ltem                                                                                                                                                                                                                                                                                                                                                                                                                                    |      |               |                            | Quantity Per |          |
|-----------------------------------------------------------------------------------------------------------------------------------------------------------------------------------------------------------------------------------------------------------------------------------------------------------------------------------------------------------------------------------------------------------------------------------------|------|---------------|----------------------------|--------------|----------|
| Number                                                                                                                                                                                                                                                                                                                                                                                                                                  | Note | Part Number   | Description                | Package      | Assembly |
| 1                                                                                                                                                                                                                                                                                                                                                                                                                                       | A,B  | 12711X001-NLA | NLA - Cup, Suction         | 1            | 2        |
| 2                                                                                                                                                                                                                                                                                                                                                                                                                                       | A,C  | 1022927-NLA   | NLA - Tube, Leg Extension  | 1            | 2        |
| 2                                                                                                                                                                                                                                                                                                                                                                                                                                       | B,D  | 1064509-NLA   | NLA - Tube, Leg Extension  | 1            | 2        |
| 3                                                                                                                                                                                                                                                                                                                                                                                                                                       | A,B  | 1063124       | Anti-Rattle, Grey (1-1/8") | 1            | 2        |
| NOTE: A - To be used with Model 6314.<br>B - To be used with Model 6316.<br>C - Anti-Rattle Included.<br>D - Anti-Rattle Not Included.                                                                                                                                                                                                                                                                                                  |      |               |                            |              |          |
| NOTE: It is Recommended when replacing the Suction Cup Option for Models 6541, 6451S, 6461, 6461S, 6481, and 6484, after 3/2/98, also replace the Snap Buttons and Release Springs.<br>Model 6314 FITS ON MODELS: 6451, 6451S, 6461, 6461S, 6431, 6481, 6484, 9670's, 9871's, 9872's, 9873's and 98070.<br>Model 6316 FITS ON MODELS: 1362, 1363, 9680's, 9681's, 9690P, 9691P, 97080, 97081, 97090, 97091, 50's, 60's, 75's, and 85's. |      |               |                            |              |          |