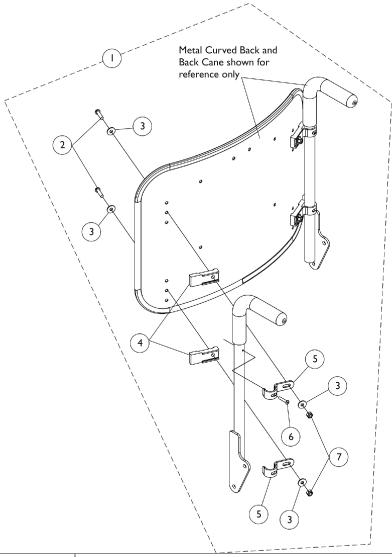

## Metal Curved (16-24" Wide) Back Mounting Hardware

| Item                         |      |             |                                                                | Quantity Per |          |
|------------------------------|------|-------------|----------------------------------------------------------------|--------------|----------|
| Number                       | Note | Part Number | Description                                                    | Package      | Assembly |
| 1                            | Α    | 1157925     | Kit, Metal Curved and Curve Contoura Back<br>Mounting Hardware | 1            | 1        |
| 2                            |      |             | NLA - Screw, Cap, Button Head, Socket (1/4-20 x 1")            | 1            | 4        |
| 3                            |      |             | Washer (1/4 x 23/32 x 1/16")                                   | 1            | 8        |
| 4                            |      |             | Spacer, Back Pan, Black                                        | 1            | 4        |
| 5                            |      |             | Hook, Back Assembly Mounting                                   | 1            | 4        |
| 6                            |      |             | NLA - Screw, Phillips Oval Head (#10-16 x 7/8")                | 1            | 2        |
| 7                            |      |             | Locknut (1/4-20)                                               | 1            | 4        |
| NOTE: A - Includes items 2-7 |      |             |                                                                |              |          |