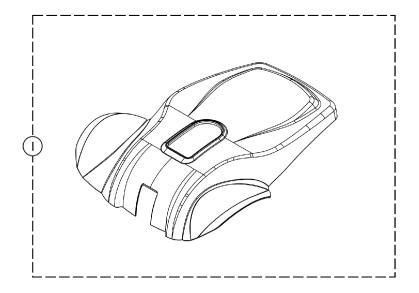

## **Base Shroud and Battery Box**

SCP\_010A

**Base Shroud and Battery Box** 

| Item<br>Number | Note | Part Number                 | Description                                                                                         | Quantity Per |          |
|----------------|------|-----------------------------|-----------------------------------------------------------------------------------------------------|--------------|----------|
|                |      |                             |                                                                                                     | Package      | Assembly |
| 1              |      | 1186184                     | Kit, Black Shroud<br>Includes:<br>(1) ea. Black Shroud                                              | 1            | 1        |
| 1              |      | 1186185                     | Kit, Blue Shroud<br>Includes:<br>(1) ea. Blue Shroud                                                | 1            | 1        |
| 2              |      | 1186183                     | Kit, Battery Box<br>Includes:<br>(1) ea. Battery Box<br>(6) ea. Screw<br>(1) ea. Reuseable Hardware | 1            | 1        |
| 3<br>NOTE: A   | A    | 1186186 wn in illustration. | Kit, Fuse<br>Includes:<br>(2) ea. Fuse                                                              | 1            | 1        |