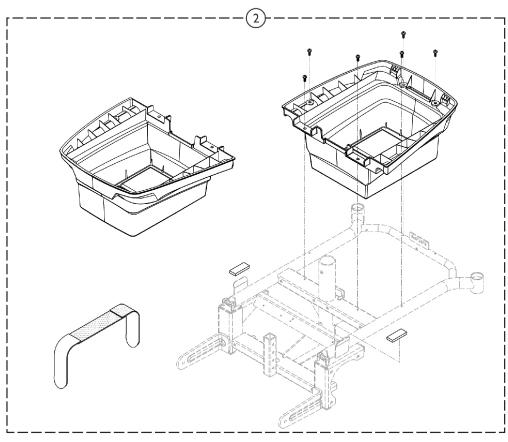

## **Base Shroud and Battery Box**

SCP\_010A

**Base Shroud and Battery Box** 

| Item<br>Number | Note | Part Number                 | Description                                                                                         | Quantity Per |          |
|----------------|------|-----------------------------|-----------------------------------------------------------------------------------------------------|--------------|----------|
|                |      |                             |                                                                                                     | Package      | Assembly |
| 1              |      | 1186184                     | Kit, Black Shroud<br>Includes:<br>(1) ea. Black Shroud                                              | 1            | 1        |
| 1              |      | 1186185                     | Kit, Blue Shroud<br>Includes:<br>(1) ea. Blue Shroud                                                | 1            | 1        |
| 2              |      | 1186183                     | Kit, Battery Box<br>Includes:<br>(1) ea. Battery Box<br>(6) ea. Screw<br>(1) ea. Reuseable Hardware | 1            | 1        |
| 3<br>NOTE: A   | A    | 1186186 wn in illustration. | Kit, Fuse<br>Includes:<br>(2) ea. Fuse                                                              | 1            | 1        |