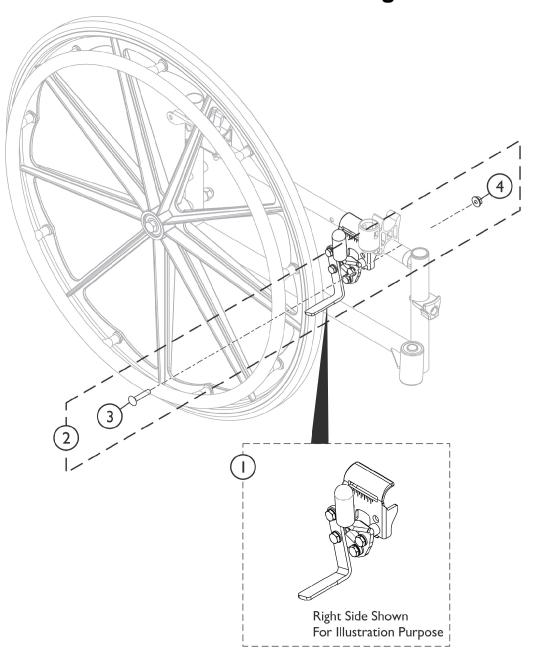

## **Wheel Lock and Mounting Hardware**

## **Wheel Lock and Mounting Hardware**

| Item                              |      |             |                                                  | Quantity Per |          |
|-----------------------------------|------|-------------|--------------------------------------------------|--------------|----------|
| Number                            | Note | Part Number | Description                                      | Package      | Assembly |
| 1                                 |      | 1101452     | Wheel Lock Assembly, Push to Lock, Black - Right | 1            | 1        |
| 1                                 |      | 1101453     | Wheel Lock Assembly, Push to Lock, Black - Left  | 1            | 1        |
| 2                                 | Α    | 1017677     | Kit, Hardware, Wheel Lock (Pair)                 | 1            | 1        |
| 3                                 |      |             | Bolt, Carriage (1/4-20 x 1-1/4")                 | 1            | 2        |
| 4                                 |      |             | Nut, Hex Flang (1/4-20)                          | 1            | 2        |
| NOTE: A - Includes items 3 and 4. |      |             |                                                  |              |          |