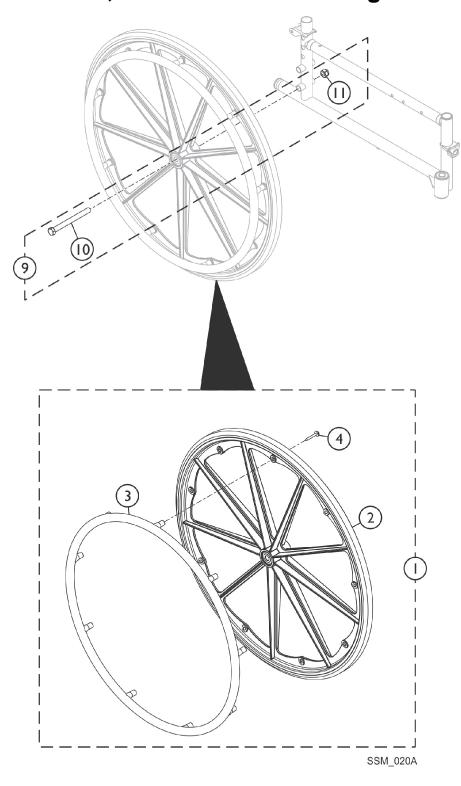

## Rear Wheel, Handrim and Mounting Hardware

| Item                          |      |             |                                                                               | Quantity Per |          |
|-------------------------------|------|-------------|-------------------------------------------------------------------------------|--------------|----------|
| Number                        | Note | Part Number | Description                                                                   | Package      | Assembly |
| 1                             | Α    | 1152229     | Kit, Wheel 24", 7/16" Axle, Composite Urethane - 9 PT. Plastic Coated Handrim | 1            | 1        |
| 2                             |      |             | Wheel Assembly, Composite, Corded Urethane (24")                              | 1            | 1        |
| 3                             |      |             | Handrim, Composite, 9 PT., Black (24" wheel)                                  | 1            | 1        |
| 4                             |      |             | Hardware, Handrim Attaching - 9 PT.                                           | 9            | 1        |
| 9                             | В    | 1570524     | Kit, Rear Wheel Mounting Hardware                                             | 1            | 1        |
| 10                            |      |             | Screw, Hex Head (7/16-20 x 4-1/2")                                            | 1            | 1        |
| 11                            |      |             | Locknut (7/16-20)                                                             | 1            | 1        |
| NOTE: A - Includes items 2-4. |      |             |                                                                               |              |          |

NOTE: A - Includes items 2-4. B - Includes items 10 and 11.