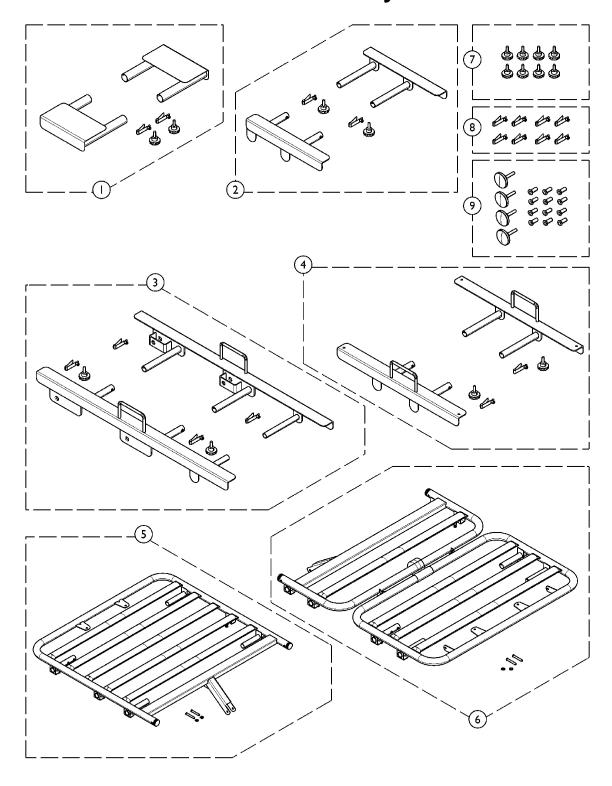

## **Deck Assembly**

**Deck Assembly** 

| Item   |      |             |                                      | Quantity Per |          |
|--------|------|-------------|--------------------------------------|--------------|----------|
| Number | Note | Part Number | Description                          | Package      | Assembly |
| 1      | Α    | 1165036     | Kit, Seat Deck Slide w/ Hardware     | 1            | 1        |
| 2      | В    | 1165038     | Kit, Thigh Deck Slide w/ Hardware    | 1            | 1        |
| 3      | В    | 1165037     | Kit, Head Deck Slide w/ Hardware     | 1            | 1        |
| 4      | С    | 1165039     | Kit, Foot Deck Slide w/ Hardware     | 1            | 1        |
| 5      |      | 1165043     | Kit, Head Deck w/ Hardware           | 1            | 1        |
| 6      |      | 1165046     | Kit, Thigh and Foot Deck w/ Hardware | 1            | 1        |
| 7      |      | 1165047-NLA | NLA - Kit, Bed End Hardware          | 1            | 1 1      |
| 8      |      | 1165034-NLA | NLA - Package, Snap Button           | 8            | 1        |
| 9      |      | 1165035     | Package, Round Knob                  | 8            | 1        |

NOTE: A - Includes (2) Knobs and (2) Snap Buttons.
B - Includes Deck Slides, (2) Snap Buttons, and (2) Round Knobs.
C - Includes Deck Slides, (4) Snap Buttons, and (2) Round Knobs.