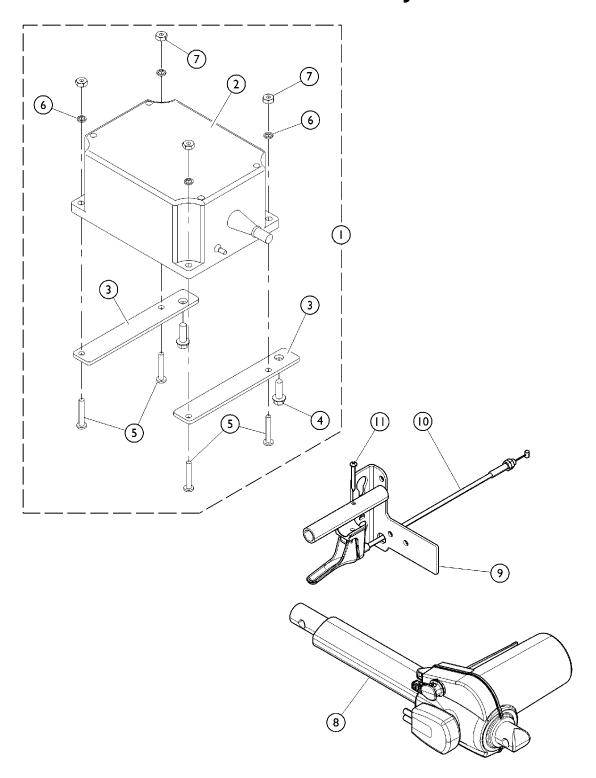

## **Miscellaneous Electronics - Battery and Actuators**

| Item                                     |      |             |                                             | Quantity Per |          |
|------------------------------------------|------|-------------|---------------------------------------------|--------------|----------|
| Number                                   | Note | Part Number | Description                                 | Package      | Assembly |
| 1                                        | A,B  | 1175549-NLA | NLA - Battery, On Board Backup w/ Hardware  | 1            | 1        |
| 1                                        | Α    | 1152564     | Battery, On Board Backup w/ Hardware        | 1            | 1        |
| 8                                        |      | 1147571-NLA | NLA - Actuator, Head w/ CPR Quick Release   | 1            | 1 1      |
| 9                                        |      | 1149710-NLA | Bracket, Bed End - Foot (CPR Release Beds)  | 1            | 1 1      |
| 10                                       |      | 1147271-NLA | Cable, T, w/ Footboard Staff Control (Long) | 1            | 1 1      |
| 11                                       |      | 1147239-NLA | Screw, CPR Release                          | 1            | 1        |
| NOTE: A - Kit also includes items 2 - 7. |      |             |                                             |              |          |