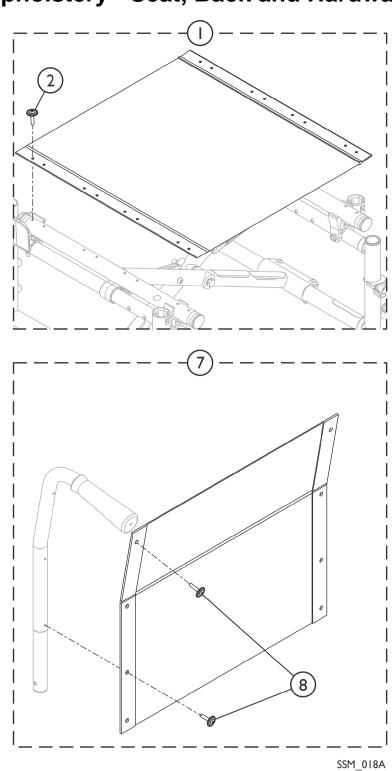

## Upholstery - Seat, Back and Hardware

| ltem                                               |      |             |                                                                               | Quantity Per |          |  |
|----------------------------------------------------|------|-------------|-------------------------------------------------------------------------------|--------------|----------|--|
| Number                                             | Note | Part Number | Description                                                                   | Package      | Assembly |  |
| 1                                                  | А    | See Chart   | Item #1 - Upholstery - Seat and Hardware                                      | 1            | 1        |  |
| 2                                                  |      | 1041541     | Package, Screw Phillips Csunk Oval Head w/<br>Washer (#10-16 x 7/8") (12 ea.) | 12           | 1        |  |
| 7                                                  | В    | See Chart   | Item #7 - Upholstery - Back and Hardware                                      | 1            | 1        |  |
| 8                                                  |      | 1091073     | Hardware, Upholstery - Screws w/ Washers (Pkg. of 6)                          | 6            | 1        |  |
| NOTE: A - Includes item 2.<br>B - Includes item 8. |      |             |                                                                               |              |          |  |

## Item #1 - Upholstery - Seat and Hardware

| Chair Dimensions | Part Number |  |
|------------------|-------------|--|
| 16" W x 16" D    | 1127531     |  |
| 18" W x 16" D    | 1127533     |  |
| 18" W x 18" D    | 1127534     |  |
| 20" W x 16" D    | 1127535     |  |
| 20" W x 18" D    | 1127536     |  |

## Item #7 - Upholstery - Back and Hardware

| Chair Width | Part Number |
|-------------|-------------|
| 16" W       | 1127480     |
| 18" W       | 1127482     |
| 20" W       | 1127484     |