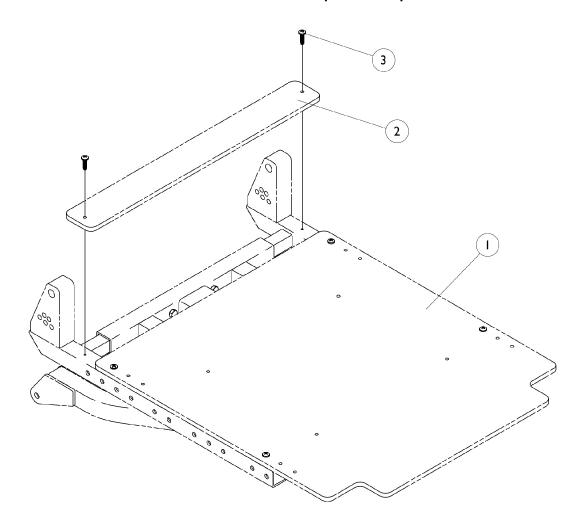

#### Item #1 Seat Pan

| Width | 16" Deep    | 17" Deep      | 18" Deep    | 19" Deep      | 20" Deep      | 21" Deep    | 22" Deep    |
|-------|-------------|---------------|-------------|---------------|---------------|-------------|-------------|
| 14"   | 1073042-NLA | N/A           | 1073044-NLA | N/A           | N/A           | 0289919-NLA | 0290019     |
| 15"   | 1073043-NLA | N/A           | 1073045-NLA | N/A           | N/A           | 0290319-NLA | 0290419-NLA |
| 16"   | 0314719-NLA | N/A           | 0122519-NLA | N/A           | N/A           | 0290719-NLA | 0290819-NLA |
| 17"   | 0314819     | N/A           | 0122619-NLA | N/A           | N/A           | 0291119-NLA | 0291219-NLA |
| 18"   | 0314919-NLA | N/A           | 0122719-NLA | N/A           | N/A           | 0291519-NLA | 0219619     |
| 19"   | 0315019     | N/A           | 0122819     | N/A           | N/A           | 0291919-NLA | 0292019-NLA |
| 20"   | 0315119-NLA | N/A           | 0122919-NLA | N/A           | N/A           | 0292319     | 0292419     |
| 21"   | 0315219-NLA | 1073094-NLA   |             | 1073096-NLA   | 1073110-NLA   |             | 0292819-NLA |
|       |             | See Note(s) A |             |               |               |             |             |
| 22"   | 0315319-NLA | 1073095-NLA   | 0170119     | 1073097-NLA   | 1073111-NLA   | 0293119-NLA | 0293219     |
|       |             | See Note(s) A |             | See Note(s) A | See Note(s) A |             |             |

### Item #2 Extensions

| Width | 1" Deep     | 2" Deep     |
|-------|-------------|-------------|
| 14"   | 1073046-NLA | 1073048-NLA |
| 15"   | 1073047-NLA | 1073049-NLA |
| 16"   | 0123519-NLA | 0123019-NLA |
| 17"   | 0123619-NLA | 0123119-NLA |
| 18"   | 0123719-NLA | 0123219-NLA |
| 19"   | 0123819-NLA | 0123319-NLA |
| 20"   | 0123919-NLA | 0123419-NLA |

NOTE: 21" and 22" wide seat pans are the only exceptions. NOTE: 23"-24" Wide x 23"-24" Deep order as specials. NOTE: 14"-22" Wide x 23"-24" Deep order as specials.

| Item   |      |             |                                                | Quantity Per |          |
|--------|------|-------------|------------------------------------------------|--------------|----------|
| Number | Note | Part Number | Description                                    | Package      | Assembly |
| 1      |      | See Chart   | #1 Seat Pan and Extensions                     | 1            | 1        |
| 2      |      | See Chart   | #2 Seat Pan and Extensions                     | 1            | 1        |
| 3      |      | 1072695-NLA | NLA - Screw, Phillips Pan Head Tap (#6 x 1/2") | 1            | 4        |