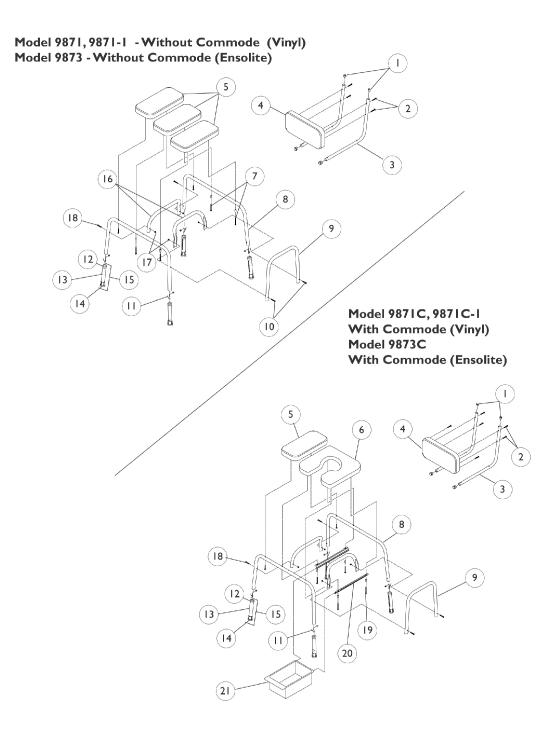

## Transfer Bench NOTE: Model 9871C was discontinued on 3/12/03.

## **Transfer Bench**

| Item                       |                                                                                                             |                        |                                                      | Quantity Per |          |
|----------------------------|-------------------------------------------------------------------------------------------------------------|------------------------|------------------------------------------------------|--------------|----------|
| Number                     | Note                                                                                                        | Part Number            | Description                                          | Package      | Assembly |
| 1                          |                                                                                                             | 1027096                | Plug Button, Grey (7/8")                             | 1            | 4        |
| 2                          |                                                                                                             | 1075176                | Screw, Slotted Hex Washer Head Tap (#10-16 x 1-1/2") | 1            | 6        |
| 3                          |                                                                                                             | 1075036                | Support, Back                                        | 1            | 2        |
| 4                          |                                                                                                             | 1075183                | Pad, Vinyl, Grey                                     | 1            | 1        |
| 4                          | I                                                                                                           | 1073265-NLA            | NLA - Pad, Seat, Ensolite, Grey                      | 1            | 1        |
| 5                          | A,B                                                                                                         | 1073264-NLA            | NLA - Pad, Seat, Vinyl, Grey                         | 1            | 3        |
| 5                          | С                                                                                                           | 1073264-NLA            | NLA - Pad, Seat, Vinyl, Grey                         | 1            | 1        |
| 5                          | D,E                                                                                                         | 1127869-NLA            | NLA - Pad, Seat, Ensolite, Grey                      | 1            | 1        |
| 6                          | С                                                                                                           | 1075656-NLA            | NLA - Pad, Commode, Vinyl, Grey                      | 1            | 1        |
| 6                          | E                                                                                                           | 1075655-NLA            | NLA - Pad, Commode, Ensolite, Grey                   | 1            | 1        |
| 7                          |                                                                                                             | 1102582                | Screw, Slot Hex Washer Head Tap (#10-16 x 2-3/8")    | 1            | 4        |
| 8                          |                                                                                                             | 1048897                | Leg, Bench                                           | 1            | 2        |
| 9                          |                                                                                                             | 1060379                | Tube, Seat Arm                                       | 1            | 1        |
| 10                         |                                                                                                             | 1115001                | Screw, Phillips Pan Head (1/4-20 X 1-5/8")           | 1            | 2        |
| 11                         |                                                                                                             | 1094945                | Button, Snap                                         | 1            | 4        |
| 12                         |                                                                                                             | 1063124                | Anti-Rattle, Grey (1-1/8")                           | 1            | 4        |
| 13                         |                                                                                                             | 1022925                | Tube, Leg Extension                                  | 1            | 4        |
| 14                         |                                                                                                             | 1057797                | Tip, Rubber, Light Grey (1-1/8")                     | 1            | 4        |
| 15                         | F                                                                                                           | 1058806-NLA            | NLA - Leg Extension Assembly                         | 1            | 4        |
| 16                         |                                                                                                             | 1062820                | Rail, End                                            | 1            | 2        |
| 17                         |                                                                                                             | 60275X000              | Locknut (1/4-20)                                     | 1            | 4        |
| 18                         |                                                                                                             | 1044142                | Screw, Phillips Pan Head (1/4-20 x 1-3/8")           | 1            | 2        |
| 19                         |                                                                                                             | 1022930                | Screw, Phillips Pan Head (#10-24 x 2-1/2")           | 1            | 4        |
| 20                         |                                                                                                             | 1075045                | Holder, Pan                                          | 1            | 2        |
| 21                         | C,E                                                                                                         | 1074676                | Pan                                                  | 1            | 1        |
|                            | D,G                                                                                                         | 1075932-NLA            | NLA - Kit, Hardware                                  | 1            | 1        |
|                            |                                                                                                             |                        | Screw, Phillips Pan Head (#10-24 x 1-1/2")           | 1            | 6        |
|                            |                                                                                                             |                        | NLA - Screw, Phillips Pan Head (1/4-20 x 1-1/4")     | 1            | 2        |
|                            |                                                                                                             |                        | Locknut (1/4-20)                                     | 1            | 2        |
|                            |                                                                                                             |                        | NLA - Screw, Phillips Pan Head (1/4-20 x 1-1/2")     | 1            | 2        |
|                            |                                                                                                             |                        | Screw, Phillips Pan Head (#10-24 x 2-1/2")           | 1            | 4        |
|                            | A,G,H                                                                                                       | 1075038-NLA            | NLA - Kit, Hardware                                  | 1            | 1        |
| B<br>C<br>D<br>F<br>G<br>H | - To be us<br>- Includes<br>- Not Sho<br>- Includes | Items 2, 7, 10, 17 and |                                                      |              |          |