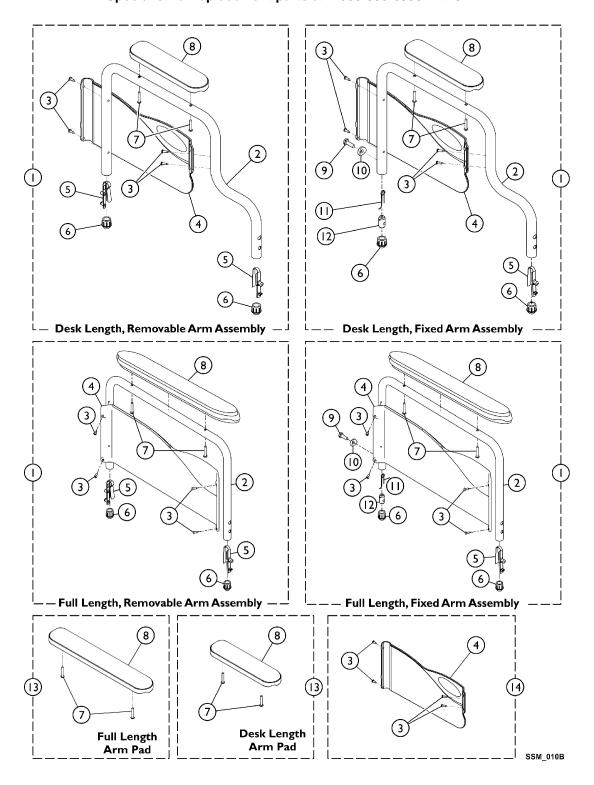

| Item   |      | •           |                                                     | Quantity Per |          |
|--------|------|-------------|-----------------------------------------------------|--------------|----------|
| Number | Note | Part Number | Description                                         | Package      | Assembly |
| 1      | A,B  | 8881127565  | Kit, Armrest, Desk Length, Black - Right (Style 28) | 1            | 1        |
| 2      |      |             | Armrest, Desk Length, Black - Right                 | 1            | 1        |
| 3      |      |             | Screw, Self Tapping (#6-20 x 1/2")                  | 1            | 4        |
| 4      |      |             | NLA - Guard, Clothing, Desk Length - Right          | 1            | 1        |
| 5      |      |             | Spring, Torsion w/ Button Lock                      | 1            | 2        |
| 6      |      |             | Plug, Armrest, Black (3/4") (18GA)                  | 1            | 2        |
| 7      |      |             | Package, Screw Phillips Pan Head (#10-32 x 1-1/8")  | 1            | 2        |
| 8      |      |             | Arm Pad, Desk Length w/ Law Label                   | 1            | 1        |
| 1      | A,B  | 8881127563  | Kit, Armrest, Desk Length, Black - Left (Style 28)  | 1            | 1        |
| 2      |      |             | Armrest, Desk Length, Black- Left                   | 1            | 1        |
| 3      |      |             | Screw, Self Tapping (#6-20 x 1/2")                  | 1            | 4        |
| 4      |      |             | NLA - Guard, Clothing, Desk Length - Left           | 1            | 1        |
| 5      |      |             | Spring, Torsion w/ Button Lock                      | 1            | 2        |
| 6      |      |             | Plug, Armrest, Black (3/4") (18GA)                  | 1            | 2        |
| 7      |      |             | Package, Screw Phillips Pan Head (#10-32 x 1-1/8")  | 1            | 2        |
| 8      |      |             | Arm Pad, Desk Length w/ Law Label                   | 1            | 1        |
| 1      | C,D  | 8881127566  | Kit, Armrest, Desk Length, Black - Right (Style 28) | 1            | 1        |
| 2      | ·    |             | Armrest, Desk Length, Black - Right                 | 1            | 1        |
| 3      |      |             | Screw, Self Tapping (#6-20 x 1/2")                  | 1            | 4        |
| 4      |      |             | NLA - Guard, Clothing, Desk Length - Right          | 1            | 1        |
| 5      |      |             | Spring, Torsion w/ Button Lock                      | 1            | 1        |
| 6      |      |             | Plug, Armrest, Black (3/4") (18GA)                  | 1            | 2        |
| 7      |      |             | Package, Screw Phillips Pan Head (#10-32 x 1-1/8")  | 1            | 2        |
| 8      |      |             | Arm Pad, Desk Length w/ Law Label                   | 1            | 1        |
| 9      |      |             | NLA - Bolt, Hex Head Cap (1/4-20 x 3/4")            | 1            | 1        |
| 10     |      |             | Spacer, Coved (1/4 x 11/16 x 1/2")                  | 1            | 1        |
| 11     |      |             | Spring, Release                                     | 1            | 1        |
| 12     |      |             | Insert, Threaded                                    | 1            | 1        |
| 1      | C,D  | 8881127564  | Kit, Armrest, Desk Length, Black - Left (Style 28)  | 1            | 1        |
| 2      | ,    |             | Armrest, Desk Length, Black- Left                   | 1            | 1        |
| 3      |      |             | Screw, Self Tapping (#6-20 x 1/2")                  | 1            | 4        |
| 4      |      |             | NLA - Guard, Clothing, Desk Length - Left           | 1            | 1        |
| 5      |      |             | Spring, Torsion w/ Button Lock                      | 1            | 1        |
| 6      |      |             | Plug, Armrest, Black (3/4") (18GA)                  | 1            | 2        |
| 7      |      |             | Package, Screw Phillips Pan Head (#10-32 x 1-1/8")  | 1            | 2        |
| 8      |      |             | Arm Pad, Desk Length w/ Law Label                   | 1            | 1        |
| 9      |      |             | NLA - Bolt, Hex Head Cap (1/4-20 x 3/4")            | 1            | 1        |
| 10     |      |             | Spacer, Coved (1/4 x 11/16 x 1/2")                  | 1            | 1        |
| 11     |      |             | Spring, Release                                     | 1            | 1        |
| 12     |      |             | Insert, Threaded                                    | 1            | 1        |
| 1      | A,B  | 8881127569  | Kit, Armrest, Full Length, Black - Right (Style 18) | 1            | 1        |
| 2      |      |             | Armrest, Full Length, Black - Right                 | 1            | 1        |
| 3      |      |             | Guard, Clothing, Full Length - Right                | 1            | 1        |
| 4      |      |             | Screw, Self Tapping (#6-20 x 1/2")                  | 1            | 4        |
| 5      |      |             | Spring, Torsion w/ Button Lock                      | 1            | 2        |
| 3      |      |             | Opining, Totalon W/ Dutton Lock                     | '            | 2        |

| Item   |      |             |                                                                        | Quantity Per |          |
|--------|------|-------------|------------------------------------------------------------------------|--------------|----------|
| Number | Note | Part Number | Description                                                            | Package      | Assembly |
| 6      |      |             | Plug, Armrest, Black (3/4") (18GA)                                     | 1            | 2        |
| 7      |      |             | Package, Screw Phillips Pan Head (#10-32 x 1-1/8")                     | 1            | 2        |
| 8      |      |             | NLA - Pad, Arm, Full Length w/ Law Label                               | 1            | 1        |
| 1      | A,B  | 8881127567  | Kit, Armrest, Full Length, Black - Left (Style 18)                     | 1            | 1        |
| 2      |      |             | Armrest, Full Length, Black - Left                                     | 1            | 1        |
| 3      |      |             | Guard, Clothing, Full Length - Left                                    | 1            | 1        |
| 4      |      |             | Screw, Self Tapping (#6-20 x 1/2")                                     | 1            | 4        |
| 5      |      |             | Spring, Torsion w/ Button Lock                                         | 1            | 2        |
| 6      |      |             | Plug, Armrest, Black (3/4") (18GA)                                     | 1            | 2        |
| 7      |      |             | Package, Screw Phillips Pan Head (#10-32 x 1-1/8")                     | 1            | 2        |
| 8      |      |             | NLA - Pad, Arm, Full Length w/ Law Label                               | 1            | 1        |
| 1      | C,D  | 8881127570  | Kit, Armrest, Full Length, Black - Right (Style 18)                    | 1            | 1        |
| 2      | ,    |             | Armrest, Full Length, Black - Right                                    | 1            | 1 1      |
| 3      |      |             | Screw, Self Tapping (#6-20 x 1/2")                                     | 1            | 4        |
| 4      |      |             | Guard, Clothing, Full Length - Right                                   | 1            | 1 1      |
| 5      |      |             | Spring, Torsion w/ Button Lock                                         | 1            | 1 1      |
| 6      |      |             | Plug, Armrest, Black (3/4") (18GA)                                     | 1            | 2        |
| 7      |      |             | Package, Screw Phillips Pan Head (#10-32 x 1-1/8")                     | 1            | 2        |
| 8      |      |             | NLA - Pad, Arm, Full Length w/ Law Label                               | 1            | 1        |
| 9      |      |             | NLA - Bolt, Hex Head Cap (1/4-20 x 3/4")                               | 1            | 1        |
| 10     |      |             | Spacer, Coved (1/4 x 11/16 x 1/2")                                     | 1            | 1 1      |
| 11     |      |             | Spring, Release                                                        | 1            | 1 1      |
| 12     |      |             | Insert, Threaded                                                       | 1            | 1 1      |
| 1      | C,D  | 8881127568  | Kit, Armrest, Full Length, Black - Left (Style 18)                     | 1            | 1 1      |
| 2      | 0,5  | 0001127000  | Armrest, Full Length, Black - Left                                     | 1            | 1 1      |
| 3      |      |             | Screw, Self Tapping (#6-20 x 1/2")                                     | 1            | 4        |
| 4      |      |             | Guard, Clothing, Full Length - Left                                    | 1            | 1        |
| 5      |      |             | Spring, Torsion w/ Button Lock                                         | 1            | 1 1      |
| 6      |      |             | Plug, Armrest, Black (3/4") (18GA)                                     | 1            | 2        |
| 7      |      |             | Package, Screw Phillips Pan Head (#10-32 x 1-1/8")                     | 1            | 2        |
| 8      |      |             | NLA - Pad, Arm, Full Length w/ Law Label                               |              | 1        |
| 9      |      |             | NLA - Bolt, Hex Head Cap (1/4-20 x 3/4")                               | 1 1          | 1 1      |
| 10     |      |             | Spacer, Coved (1/4 x 11/16 x 1/2")                                     |              |          |
| 11     |      |             | Spring, Release                                                        | 1 1          | 1 1      |
| 12     |      |             | Insert, Threaded                                                       |              |          |
| 13     | E    | 8881127509  | Kit, Arm Pad w/Screws - Full Length                                    |              | 1 1      |
| 7      | _    | 0001127303  | Package, Screw Phillips Pan Head (#10-32 x 1-1/8")                     | 2            |          |
| 8      |      |             | NLA - Pad, Arm, Full Length w/ Law Label                               | 1            | 1 1      |
| 13     | E    | 8881127510  | Kit, Arm Pad w/Screws - Desk Length                                    | 1 1          | 1 1      |
| 7      | -    | 0001127310  | Package, Screw Phillips Pan Head (#10-32 x 1-1/8")                     | 2            | 1 1      |
| 8      |      |             | Arm Pad, Desk Length w/ Law Label                                      | 1            | 1 1      |
| 14     | F    | 1117365     | Kit, Clothing Guard, Conventional, Desk Length w/                      | 1            | 1 1      |
| 14     | '-   | 1117303     | Screws and Decals (Pair)                                               | <b>'</b>     | '        |
| 14     | F    | 1117366     | Kit, Clothing Guards - Conventional, Full Length w/<br>Screws & Decals | 1            | 1        |

NOTE: A - Removable Arm.

B - Includes items 2-8.

C - Non-Removable Arm.

D - Includes items 2-12.

E - Includes items 7 and 8.

F - Includes (1) each right and left clothing guard and attaching hardware.