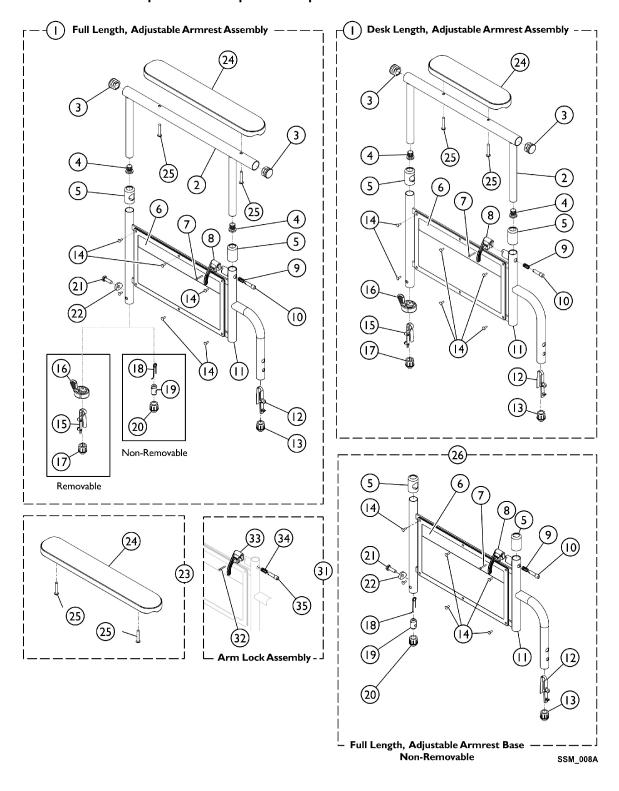

| Item   |          | -           |                                                     | Quantity Per |          |
|--------|----------|-------------|-----------------------------------------------------|--------------|----------|
| Number | Note     | Part Number | Description                                         | Package      | Assembly |
| 1      | A,B,J    | 8881127561  | Kit, Armrest, Full Length, Black - Right (Style 19) | 1            | 1        |
| 2      |          |             | Tube, Arm, Full Length, Black                       | 1            | 1        |
| 3      |          |             | Plug Button, Black (7/8")                           | 2            | 1        |
| 4      |          |             | Plug Button, Black (5/8")                           | 2            | 1        |
| 5      |          |             | Anti-Rattle Anti-Rattle                             | 2            | 1        |
| 6      |          |             | Guard, Clothing                                     | 1            | 1        |
| 7      |          |             | Rivet, Tubular                                      | 1            | 1        |
| 8      |          |             | Handle, Lock, Black - Right                         | 1            | 1        |
| 9      |          |             | Spring, Arm Lock                                    | 1            | 1        |
| 10     |          |             | Pin, Locking                                        | 1            | 1        |
| 11     |          |             | Armrest, Adjustable Height, Black                   | 1            | 1        |
| 12     |          |             | Spring, Torsion w/ Button Lock                      | 1            | 1        |
| 13     |          |             | Plug, Armrest, Black (3/4") (18GA)                  | 1            | 1        |
| 14     |          |             | Rivet                                               | 6            | 1        |
| 15     |          |             | Spring, Torsion with Button Lock                    | 1            | 1        |
| 16     |          |             | Handle, Quad Release                                | 1            | 1        |
| 17     |          |             | Plug Button, Arm Tube, Black (3/4")                 | 1            | 1        |
| 24     |          |             | NLA - Pad, Arm, Full Length w/ Law Label            | 1            | 1        |
| 25     |          |             | Package, Screw Phillips Pan Head (#10-32 x 1-1/8")  | 2            | 1        |
| 1      | A,B,J    | 8881127456  | Kit, Armrest, Full Length, Black - Left (Style 19)  | 1            | 1        |
| 2      | , ,,,,,, | 0001127100  | Tube, Arm, Full Length, Black                       | 1            | 1        |
| 3      |          |             | Plug Button, Black (7/8")                           | 1            | 2        |
| 4      |          |             | Plug Button, Black (5/8")                           | 1            | 2        |
| 5      |          |             | Anti-Rattle                                         | 1 1          | 2        |
| 6      |          |             | Guard, Clothing                                     | 1 1          | 1        |
| 7      |          |             | Rivet, Tubular                                      | 1 1          | 1        |
| 8      |          |             |                                                     | 1 1          | 1        |
| 9      |          |             | Handle, Lock, Black - Left                          | 1            | 1        |
|        |          |             | Spring, Arm Lock                                    | 1            | 1        |
| 10     |          |             | Pin, Locking                                        | 1            | 1        |
| 11     |          |             | Armrest, Adjustable Height, Black                   | 1            | 1        |
| 12     |          |             | Spring, Torsion w/ Button Lock                      | 1            | 1        |
| 13     |          |             | Plug, Armrest, Black (3/4") (18GA)                  | 1            | 1        |
| 14     |          |             | Rivet                                               | 1            | 6        |
| 15     |          |             | Spring, Torsion with Button Lock                    | 1            | 1        |
| 16     |          |             | Handle, Quad Release                                | 1            | 1        |
| 17     |          |             | Plug Button, Arm Tube, Black (3/4")                 | 1            | 1        |
| 24     |          |             | NLA - Pad, Arm, Full Length w/ Law Label            | 1            | 1        |
| 25     |          |             | Package, Screw Phillips Pan Head (#10-32 x 1-1/8")  | 1            | 1        |
| 1      | A,B,J    | 8881135513  | Kit, Armrest, Desk Length, Black - Right (Style 29) | 1            | 1        |
| 2      |          |             | Tube, Arm, Desk Length, Black                       | 1            | 1        |
| 3      |          |             | Plug Button, Black (7/8")                           | 1            | 2        |
| 4      |          |             | Plug Button, Black (5/8")                           | 1            | 2        |
| 5      |          |             | Anti-Rattle                                         | 1            | 2        |
| 6      |          |             | Guard, Clothing                                     | 1            | 1        |

| Item   |           | T unto oposiai |                                                    | Quantity Per |          |
|--------|-----------|----------------|----------------------------------------------------|--------------|----------|
| Number | Note      | Part Number    | Description                                        | Package      | Assembly |
| 7      |           |                | Rivet, Tubular                                     | 1            | 1        |
| 8      |           |                | Handle, Lock, Black - Right                        | 1            | 1 1      |
| 9      |           |                | Spring, Arm Lock                                   | 1            | 1 1      |
| 10     |           |                | Pin, Locking                                       | 1            | 1 1      |
| 11     |           |                | Armrest, Adjustable Height, Black                  | 1            | 1        |
| 12     |           |                | Spring, Torsion w/ Button Lock                     | 1            | 1 1      |
| 13     |           |                | Plug, Armrest, Black (3/4") (18GA)                 | 1            | 1 1      |
| 14     |           |                | Rivet                                              | 1            | 6        |
| 15     |           |                | Spring, Torsion with Button Lock                   | 1            | 1        |
| 16     |           |                | Handle, Quad Release                               | 1            | 1        |
| 17     |           |                | Plug Button, Arm Tube, Black (3/4")                | 1            | 1        |
| 24     |           |                | Arm Pad, Desk Length w/ Law Label                  | 1            | 1        |
| 25     |           |                | Package, Screw Phillips Pan Head (#10-32 x 1-1/8") | 2            | 1        |
| 1      | A,B,J     | 8881135514     | Kit, Armrest, Desk Length, Black - Left (Style 29) | 1            | 1        |
| 2      | , ,       |                | Tube, Arm, Desk Length, Black                      | 1            | 1 1      |
| 3      |           |                | Plug Button, Black (7/8")                          | 1            | 2        |
| 4      |           |                | Plug Button, Black (5/8")                          | 1            | 2        |
| 5      |           |                | Anti-Rattle                                        | 1            | 2        |
| 6      |           |                | Guard, Clothing                                    | 1            | 1 1      |
| 7      |           |                | Rivet, Tubular                                     | 1            | 1 1      |
| 8      |           |                | Handle, Lock, Black - Left                         | 1            | 1 1      |
| 9      |           |                | Spring, Arm Lock                                   | 1            | 1 1      |
| 10     |           |                | Pin, Locking                                       | 1            | 1 1      |
| 11     |           |                | Armrest, Adjustable Height, Black                  | 1            | 1 1      |
| 12     |           |                | Spring, Torsion w/ Button Lock                     | 1            | 1 1      |
| 13     |           |                | Plug, Armrest, Black (3/4") (18GA)                 | 1            | 1 1      |
| 14     |           |                | Rivet                                              | 1            | 6        |
| 15     |           |                | Spring, Torsion with Button Lock                   | 1            | 1 1      |
| 16     |           |                | Handle, Quad Release                               | 1            | 1 1      |
| 17     |           |                | Plug Button, Arm Tube, Black (3/4")                | 1            | 1        |
| 24     |           |                | Arm Pad, Desk Length w/ Law Label                  | 1            | 1 1      |
| 25     |           |                | Package, Screw Phillips Pan Head (#10-32 x 1-1/8") | 2            | 1 1      |
| 1      | C,D,J     | 8881127562     | Kit, Armrest, Full Length, Black- Right (Style 19) | 1            | 1 1      |
| 2      | , , , , , |                | Tube, Arm, Full Length, Black                      | 1            | 1 1      |
| 3      |           |                | Plug Button, Black (7/8")                          | 1            | 2        |
| 4      |           |                | Plug Button, Black (5/8")                          | 1            | 2        |
| 5      |           |                | Anti-Rattle                                        | 1            | 2        |
| 6      |           |                | Guard, Clothing                                    | 1            | 1        |
| 7      |           |                | Rivet, Tubular                                     | 1            | 1 1      |
| 8      |           |                | Handle, Lock, Black - Right                        | 1 1          | 1 1      |
| 9      |           |                | Spring, Arm Lock                                   | 1 1          |          |
| 10     |           |                | Pin, Locking                                       | 1 1          |          |
| 11     |           |                | Armrest, Adjustable Height, Black                  | 1            | '        |
| 12     |           |                | Spring, Torsion w/ Button Lock                     | 1            | 1        |
| 12     |           |                | Opining, Torsion W/ Dutton Look                    | '            | '        |

| Item   |        |             |                                                    | Quantity Per |          |
|--------|--------|-------------|----------------------------------------------------|--------------|----------|
| Number | Note   | Part Number | Description                                        | Package      | Assembly |
| 13     |        |             | Plug, Armrest, Black (3/4") (18GA)                 | 1            | 1        |
| 14     |        |             | Rivet                                              | 1            | 6        |
| 18     |        |             | Spring, Release                                    | 1            | 1 1      |
| 19     |        |             | Insert, Threaded                                   | 1            | 1        |
| 20     |        |             | Plug, Armrest, Black (3/4") (20GA)                 | 1            | 1 1      |
| 21     |        |             | NLA - Bolt, Hex Head Cap (1/4-20 x 3/4")           | 1            | 1 1      |
| 22     |        |             | Spacer, Coved (1/4 x 11/16 x 1/2")                 | 1            | 1 1      |
| 24     |        |             | NLA - Pad, Arm, Full Length w/ Law Label           | 1            | 1 1      |
| 25     |        |             | Package, Screw Phillips Pan Head (#10-32 x 1-1/8") | 1            | 2        |
| 1      | C,D,J  | 8881127560  | Kit, Armrest, Full Length, Black- Left (Style 19)  | 1            | 1        |
| 2      | - , ,- |             | Tube, Arm, Full Length, Black                      | 1            | 1 1      |
| 3      |        |             | Plug Button, Black (7/8")                          | 1            | 2        |
| 4      |        |             | Plug Button, Black (5/8")                          | 1            | 2        |
| 5      |        |             | Anti-Rattle                                        | 1            | 2        |
| 6      |        |             | Guard, Clothing                                    | 1            | 1        |
| 7      |        |             | Rivet, Tubular                                     | 1            | 1 1      |
| 8      |        |             | Handle, Lock, Black - Left                         | 1            | 1 1      |
| 9      |        |             | Spring, Arm Lock                                   | 1            | 1 1      |
| 10     |        |             | Pin, Locking                                       | 1            | 1 1      |
| 11     |        |             | Armrest, Adjustable Height, Black                  | 1            | 1 1      |
| 12     |        |             | Spring, Torsion w/ Button Lock                     | 1            | 1 1      |
| 13     |        |             | Plug, Armrest, Black (3/4") (18GA)                 | 1            | 1 1      |
| 14     |        |             | Rivet                                              | 1            | 6        |
| 18     |        |             | Spring, Release                                    | 1            | 1        |
| 19     |        |             | Insert, Threaded                                   | 1            |          |
| 20     |        |             | Plug, Armrest, Black (3/4") (20GA)                 | 1            |          |
| 21     |        |             | NLA - Bolt, Hex Head Cap (1/4-20 x 3/4")           | 1            |          |
| 22     |        |             | Spacer, Coved (1/4 x 11/16 x 1/2")                 | 1            |          |
| 24     |        |             | NLA - Pad, Arm, Full Length w/ Law Label           | 1            |          |
| 25     |        |             | Package, Screw Phillips Pan Head (#10-32 x 1-1/8") | 1            | 2        |
| 23     | E,J    | 8881127510  | Kit, Arm Pad w/Screws - Desk Length                | 1            | 1        |
| 24     | ,5     | 0001127010  | Arm Pad, Desk Length w/ Law Label                  | 1            |          |
| 25     |        |             | Package, Screw Phillips Pan Head (#10-32 x 1-1/8") | 2            | 1 1      |
| 23     | E,J    | 8881127509  | Kit, Arm Pad w/Screws - Full Length                | 1            |          |
| 24     | ,5     | 0001127000  | NLA - Pad, Arm, Full Length w/ Law Label           | 1            |          |
| 25     |        |             | Package, Screw Phillips Pan Head (#10-32 x 1-1/8") | 2            | 1 1      |
| 26     | C,F,H  | 1121162     | Kit, Armrest Base, Adjustable, Non-removable,      | 1            | 1 1      |
|        | O,F,11 | 1121102     | Black - Right                                      |              |          |
| 5      |        |             | Anti-Rattle                                        | 1            | 2        |
| 6      |        |             | Guard, Clothing                                    | 1            | 1 1      |
| 7      |        |             | Rivet, Tubular                                     | 1            | 1        |
| 8      |        |             | Handle, Lock, Black - Right                        | 1            | 1        |
| 9      |        |             | Spring, Arm Lock                                   | 1            | 1        |
| 10     |        |             | Pin, Locking                                       | 1            | 1        |

| Item   |       |             |                                                                          | Quan    | tity Per |
|--------|-------|-------------|--------------------------------------------------------------------------|---------|----------|
| Number | Note  | Part Number | Description                                                              | Package | Assembly |
| 11     |       |             | Armrest, Adjustable Height, Black                                        | 1       | 1        |
| 12     |       |             | Spring, Torsion w/ Button Lock                                           | 1       | 1        |
| 13     |       |             | Plug, Armrest, Black (3/4") (18GA)                                       | 1       | 1 1      |
| 14     |       |             | Rivet                                                                    | 1       | 6        |
| 18     |       |             | Spring, Release                                                          | 1       | 1 1      |
| 19     |       |             | Insert, Threaded                                                         | 1       | 1 1      |
| 20     |       |             | Plug, Armrest, Black (3/4") (20GA)                                       | 1       | 1        |
| 21     |       |             | NLA - Bolt, Hex Head Cap (1/4-20 x 3/4")                                 | 1       | 1        |
| 22     |       |             | Spacer, Coved (1/4 x 11/16 x 1/2")                                       | 1       | 1        |
| 26     | C,F,H | 1121163     | Kit, Armrest Base, Adjustable, Non-removeable, Black - Left              | 1       | 1        |
| 5      |       |             | Anti-Rattle                                                              | 1       | 2        |
| 6      |       |             | Guard, Clothing                                                          | 1       | 1        |
| 7      |       |             | Rivet, Tubular                                                           | 1       | 1        |
| 8      |       |             | Handle, Lock, Black - Left                                               | 1       | 1        |
| 9      |       |             | Spring, Arm Lock                                                         | 1       | 1        |
| 10     |       |             | Pin, Locking                                                             | 1       | 1        |
| 11     |       |             | Armrest, Adjustable Height, Black                                        | 1       | 1        |
| 12     |       |             | Spring, Torsion w/ Button Lock                                           | 1       | 1 1      |
| 13     |       |             | Plug, Armrest, Black (3/4") (18GA)                                       | 1       | 1 1      |
| 14     |       |             | Rivet                                                                    | 1       | 6        |
| 18     |       |             | Spring, Release                                                          | 1       | 1 1      |
| 19     |       |             | Insert, Threaded                                                         | 1       | 1 1      |
| 20     |       |             | Plug, Armrest, Black (3/4") (20GA)                                       | 1       | 1 1      |
| 21     |       |             | NLA - Bolt, Hex Head Cap (1/4-20 x 3/4")                                 | 1       | 1        |
| 22     |       |             | Spacer, Coved (1/4 x 11/16 x 1/2")                                       | 1       | 1 1      |
| 26     | G,H   | 1038460-NLA | NLA - Arm Tube Assembly w/ Plug Buttons, Desk Length, Black - Right/Left | 1       | 1        |
| 31     | I     | 7100053     | Arm Lock Assembly, Black - Right                                         | 1       | 1        |
| 32     |       |             | Rivet, Tubular                                                           | 1       | 2        |
| 33     |       |             | Handle, Lock, Black - Right                                              | 1       | 1        |
| 34     |       |             | Spring, Arm Lock                                                         | 1       | 2        |
| 35     |       |             | Pin, Locking                                                             | 1       | 2        |
| 31     | I     | 7100054     | Arm Lock Assembly, Black - Left                                          | 1       | 1        |
| 32     |       |             | Rivet, Tubular                                                           | 1       | 2        |
| 33     |       |             | Handle, Lock, Black - Left                                               | 1       | 1 1      |
| 34     |       |             | Spring, Arm Lock                                                         | 1       | 2        |
| 35     |       |             | Pin, Locking                                                             | 1       | 2        |

NOTE: If your chair was built with a serial number starting with "03H" or "03I", please contact an Invacare Parts Specialist for replacement parts at 1-800-333-6900 Ext. 3722.

NOTE: A - Removable Arm.

- B Includes items 2-17, 24 and 25.
- C Non-Removable.
- D Includes items 2-14, 18-22, 24 and 25.
- E Includes items 24 and 25.
- F Includes items 5-14 and 18-22.
- G Includes items 2-4.
- H Please contact an Invacare Parts Specialist to order this item.
- I Includes items 32-35.
- J Specify upholstery color when ordering, see category titled "Frame Finishes, Packaging, Literature and Upholstery".