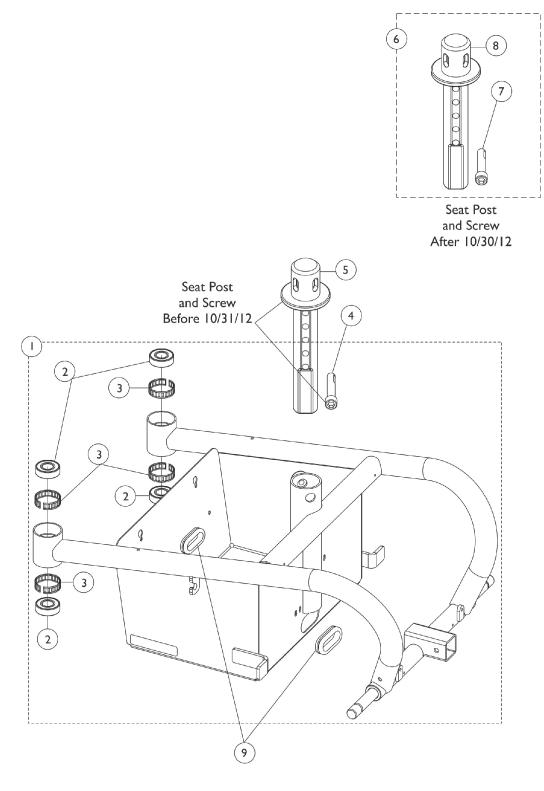

## **Base Frame Assembly and Seat Post Assembly**

| ltem<br>Number | Note   | Part Number | Description                                   | Quantity Per |          |
|----------------|--------|-------------|-----------------------------------------------|--------------|----------|
|                |        |             |                                               | Package      | Assembly |
| 1              | A,A1,B | 1143826     | Frame Assembly, Base, Black                   | 1            | 1        |
| 2              |        | 40117X006   | Bearing (5/8")                                | 1            | 4        |
| 3              |        | 1110717     | Ring, Tolerance                               | 1            | 4        |
| 4              | С      | 1124252     | Screw, Socket Head w/ Patch (3/8-16 x 2")     | 1            | 1        |
| 5              | С      | 1143697-NLA | NLA - Post, Seat Pivot                        | 1            | 1        |
| 6              | D      | 1170584     | Seat Pivot Post w/ Hardware                   | 1            | 1        |
| 7              |        |             | Screw, Socket Head w/ Patch (1/2-13 x 2-1/4") | 1            | 1        |
| 8              |        |             | Post, Seat Pivot                              | 1            | 1        |
| 9              |        | 1127353     | NLA - Grommet, Rubber                         | 1            | 2        |

from 3/8-16 x 2" to 1/2-13 x 2-1/4". When ordering a replacement Base Frame for wheelchairs manufactured before 10/31/12,

A1 - you also must order the new Pivot Post w/ Screw Hardware dated After 10/30/12 to accommodate the 1/2" diameter hole. B - Includes the Base Frame and items 2 and 3.

C - Used Before 10/31/12 to accommodate a 3/8" diameter hole in the Base Frame Assembly.

D - Used After 10/30/12 to accommodate a 1/2" diameter hole in the Base Frame Assembly. Includes items 7 and 8. Individual components are not saleable