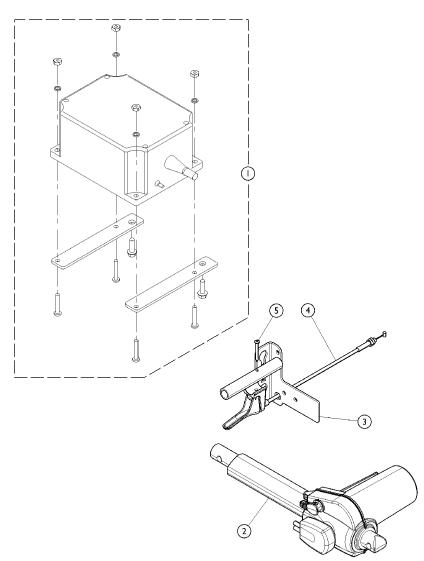

## **Miscellaneous Electronics - Battery and Actuators**

| ltem    |                                                           |             |                                             | Quantity Per |          |
|---------|-----------------------------------------------------------|-------------|---------------------------------------------|--------------|----------|
| Number  | Note                                                      | Part Number | Description                                 | Package      | Assembly |
| 1       | A,B                                                       | 1175549-NLA | NLA - Battery, On Board Backup w/ Hardware  | 1            | 1        |
| 1       | A                                                         | 1152564     | Battery, On Board Backup w/ Hardware        | 1            | 1        |
| 2       |                                                           | 1147571-NLA | NLA - Actuator, Head w/ CPR Quick Release   | 1            | 1        |
| 3       |                                                           | 1149710-NLA | Bracket, Bed End - Foot (CPR Release Beds)  | 1            | 1        |
| 4       |                                                           | 1147271-NLA | Cable, T, w/ Footboard Staff Control (Long) | 1            | 1        |
| 5       |                                                           | 1147239-NLA | Screw, CPR Release                          | 1            | 1        |
| NOTE: A | A - Kit also includes items 2 - 7.                        |             |                                             |              |          |
| E       | B - 1175549 is NLA. Use item #1 1152564 as a replacement. |             |                                             |              |          |